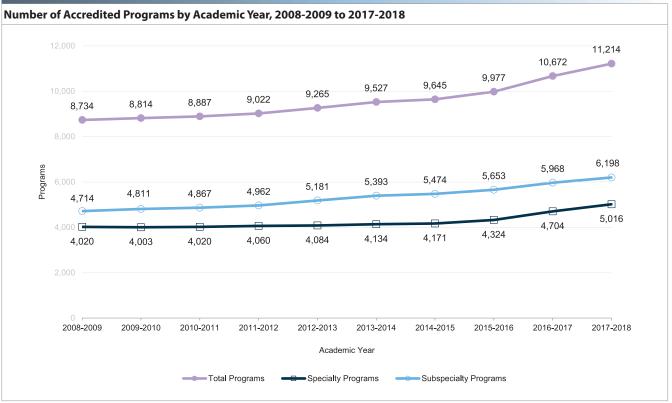

#### **Trends in Accredited Programs**

Since the 2014-2015 academic year, there has been a 16.3% increase in the total number of ACGME-accredited programs. This is primarily due to the continued transition to a single graduate medical education (GME) accreditation system. The following specialties had the highest 5-year change in total number of programs: