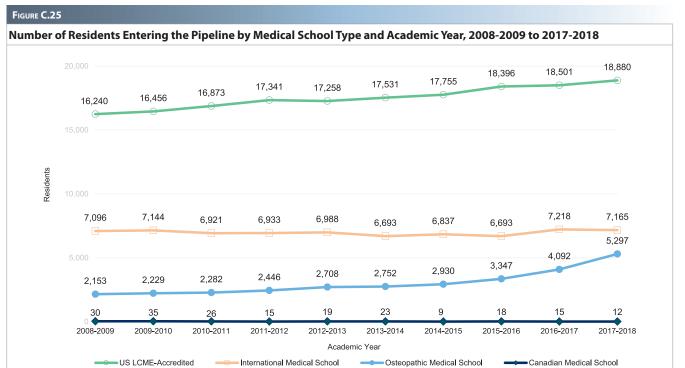

and reconstructive surgery   | 21                      | 6                            | 3        | 4                       | 0                              | 0        | 0       |
| - Pediatric urology                                   | 12                      | 3                            | 3        | 0                       | 0                              | 0        | 6       |
| Transitional year                                     | 577                     | 164                          | 63       | 41                      | 3                              | 65       | 407     |
| Internal medicine/Pediatrics                          | 672                     | 171                          | 50       | 69                      | 2                              | 45       | 483     |





Notes: Not shown are those graduates for which the specific U.S. medical school is unknown. This number has been fewer than 6 per year for the past five years. Abbreviations: LCME, Liaison Committee on Medical Education.

Number of Residents Entering the GME Pipeline by Specialty and Medical School Type

|                                           |           |        |                |       |                     | Medical S | chool Type         |    |                   |   |                    |
|-------------------------------------------|-----------|--------|----------------|-------|---------------------|-----------|--------------------|----|-------------------|---|--------------------|
|                                           | Total     |        | CME-<br>edited |       | ationa