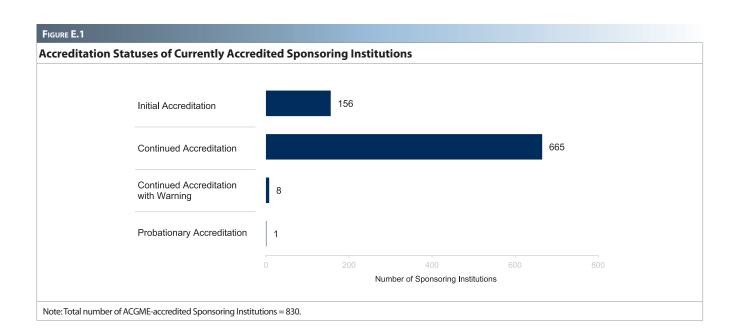

#### **Accredited Programs by Status**

Of the 11,214 total accredited programs, 9,524 (4,109 specialty programs and 5,415 subspecialty programs) had a status of Continued Accreditation, accounting for 84.9% of programs. Only 141 programs (1.3%) had a status of Continued Accreditation with Warning, and an even smaller number, 17 (0.2%), had a status of Probationary Accreditation. Remaining programs had a status of either Initial Accreditation (13.3%) or Withdrawal of Accreditation (0.3%). Among specialty programs, the specialties with the highest percentage of programs with a Continued Accreditation with Warning status are: