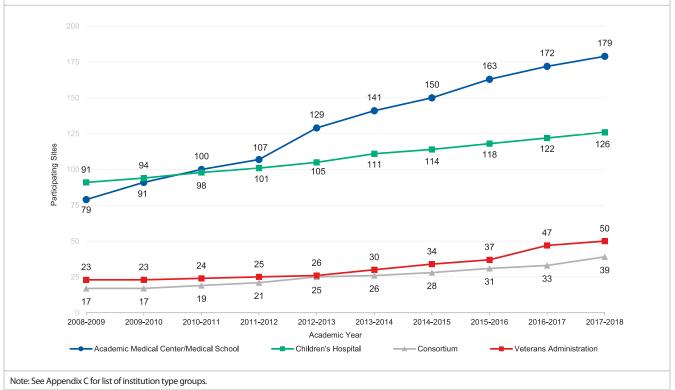

**Osteopathic Recognition:** A determination of substantial compliance with the published Osteopathic Recognition Requirements, following a process of evaluation and peer review.

Participating Site: An organization providing educational experiences or educational assignments/rotations for residents/ fellows.