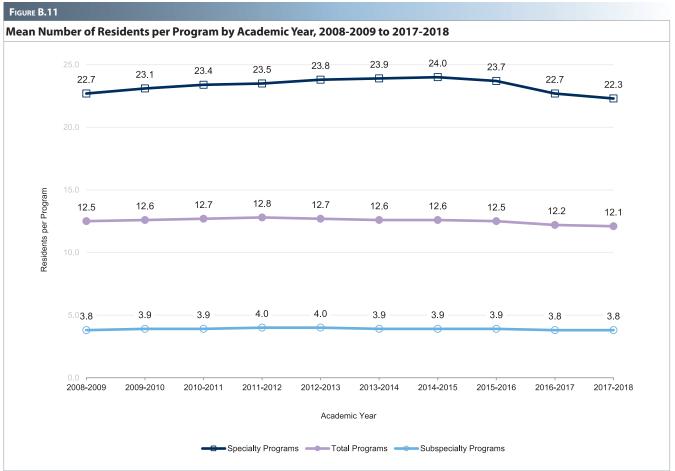

| 0   | 76       | 28.2 |                          |
| ascular surgery - integrated                    | 55        | 5      | 0   | 10       | 4.9  |                          |
|                                                 | 72        | 3      | 0   | 10       | 3.1  |                          |
| horacic surgery<br>horacic surgery - integrated |           | 6      | 3   |          |      | _                        |
|                                                 | 26        |        |     | 12       | 7.0  |                          |
| rology                                          | 138       | 9      | 0   | 20       | 9.4  |                          |
| ransitional year                                | 135<br>78 | 10     | 0   | 28<br>54 | 9.8  |                          |





FIGURE B.13



Program Characteristics

# **Resident Characteristics**

This section summarizes the characteristics of all active residents, and shows aggregate statistics on their distribution by specialty, medical school type, gender, and ethnicity since the 2008-2009 academic year. In addition, this section includes information on residents entering pipeline and continuing graduate medical education (GME) programs.

#### **Active Residents**

Of the total number of active residents (135,326), 111,758 (82.6%) are in specialty programs and 23,568 (17.4%) are in subspecialty programs. Only 0.2% (263) of the total number of active residents are part-time. In terms of trends, there has been a 23.6% increase in total active residents since 2008-2009, with growth in the number of specialty