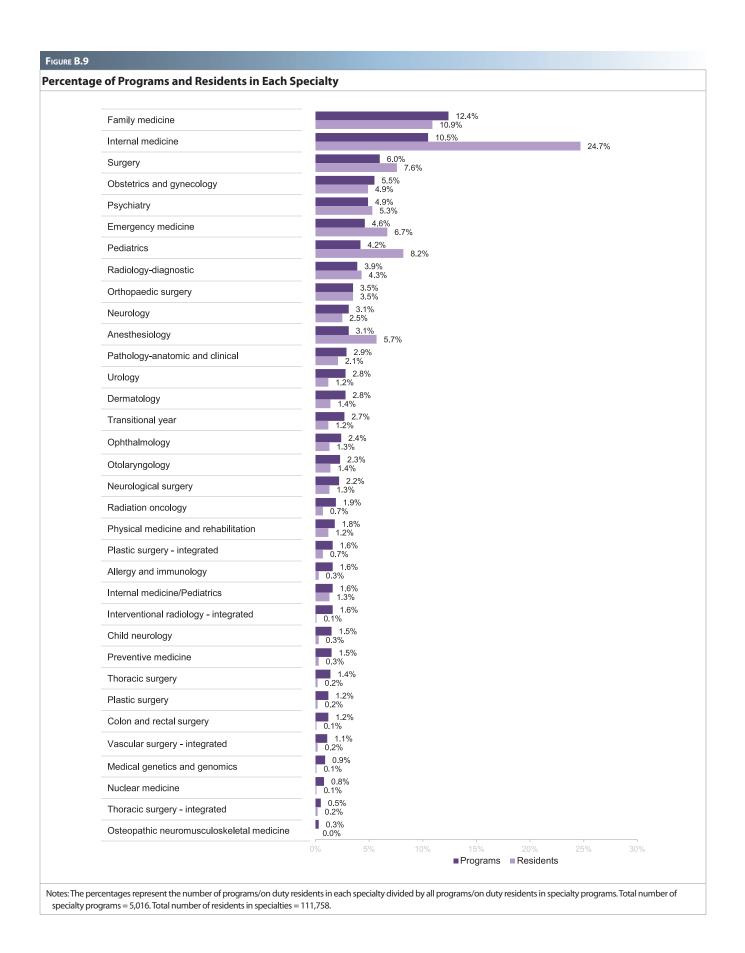

1   | 3   | 21    |
| West Virginia        | WV                    | 0   | 1   | 3   | 1   | 2   | 1   | 0  | 1       | 3   | 1      | 1      | 0   | 2   | 16    |
| Wisconsin            | WI                    | 1   | 2   | 3   | 2   | 2   | 2   | 0  | 2       | 4   | 1      | 1      | 0   | 2   | 22    |
| Wyoming              | WY                    | 0   | 0   | 0   | 0   | 0   | 0   | 0  | 0       | 0   | 0      | 0      | 0   | 0   | (     |

Abbreviations: CRS, Colon and rectal surgery; NS, Neurological surgery; OBG, Obstetrics and gynecology; OPH, Ophthalmology; ORS, Orthopaedic surgery; OTO, Otolaryngology; PS, Plastic surgery; PSI, Plastic surgery - integrated; GS, Surgery; VSI, Vascular surgery - integrated; TS, Thoracic surgery; TSI, Thoracic surgery - integrated; U, Urology.



# FIGURE B.10

# Mean Number of Residents per Program by Specialty

|                                                 | Ν         | Median | MIN | MAX      | Mean | Mean Number of Residents |
|-------------------------------------------------|-----------|--------|-----|----------|------|--------------------------|
| ergy and immunology                             | 79        | 4      | 0   | 10       | 3.7  |                          |
| nesthesiology                                   | 153       | 37     | 0   | 113      | 41.5 |                          |
| olon and rectal surgery                         | 62        | 1      | 0   | 5        | 1.6  |                          |
| ermatology                                      | 138       | 10     | 0   | 26       | 11.0 |