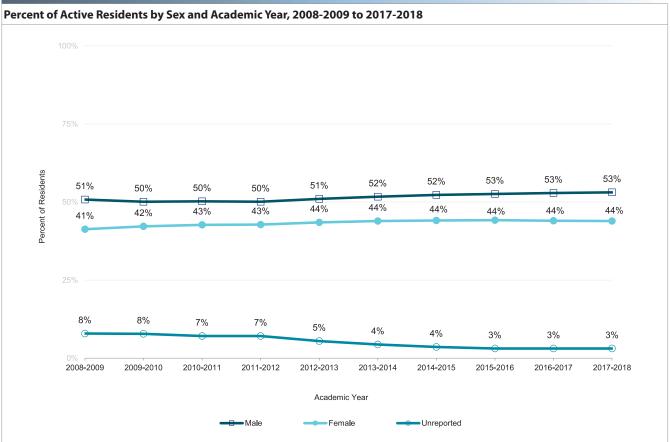

|
| Transitional year                                   | 29.2                 | 28.7                                      | 32.4                            | 29.6                          |                            |                              |
| Internal medicine/Pediatrics                        | 28.8                 | 28.4                                      | 30.8                            | 29.1                          |                            |                              |
|                                                     |                      |                                           |                                 |                               |                            |                              |





#### FIGURE C.20



## Number of Active Residents by Specialty and Subspecialty and Sex

|                                                       |          |           |        |       | 3      | ex     |        |        |
|-------------------------------------------------------|----------|-----------|--------|-------|--------|--------|--------|--------|
|                                                       | Total    | Total     | Fen    | nale  | М      | ale    | Not Re | ported |
| Specialty                                             | Programs | Residents | #      | %     | #      | %      | #      | %      |
| OVERALL                                               | 11,214   | 135,326   | 59,362 | 43.9% | 71,821 | 53.1%  | 4,143  | 3.1%   |
| TOTAL PIPELINE                                        | 4