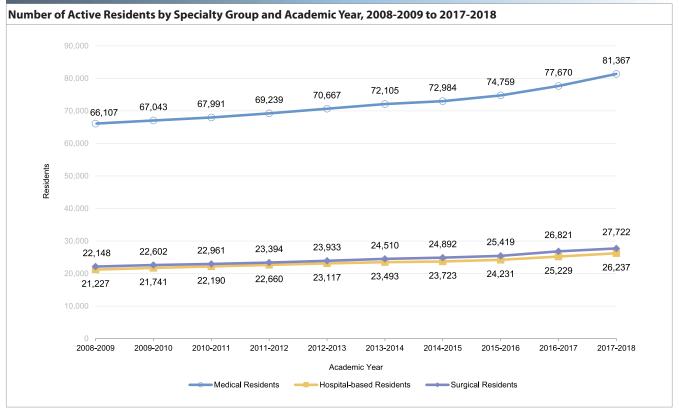

f active residents were reported as "other," and 24.5% were reported as "unknown."

### **Residents Entering the Pipeline**

The total number of residents entering the pipeline reached 31,355 for the 2017-2018 academic year. Since 2008-2009, there has been a 22.9% increase in entering pipeline residents, with varying patterns in growth by medical school type (16.3% increase among US LCME-accredited medical school graduates, 1.0% increase among IMGs, and 146.0% increase among osteopathic medical school graduates). Among the 2017-2018 entering pipeline residents, 60.2% (18,880) are US LCME-accredited graduates, 22.9% (7,165) are IMGs, 16.9% (5,297) are osteopathic medical school graduates, and 0.04% (12) are Canadian medical school graduates.  $\wedge$ 





#### FIGURE C.2





FIGURE C.4



|                                                                       |              |        |       |        |      | Reside | nt Year |        |       |     |     |
|-----------------------------------------------------------------------|--------------|--------|-------|--------|------|--------|---------|--------|-------|-----|-----|
|                                                                       |              | 1      | l     | 2      | 2    | 3      | ;       | 4      | 5     | 6   | 7   |
|                                                                       | Total        | Cat    | Prel  | Cat    | Prel | Cat    | Prel    | Cat    | Cat   | Cat | Cat |
| Specialty                                                             | Residents    | #      | #     | #      | #