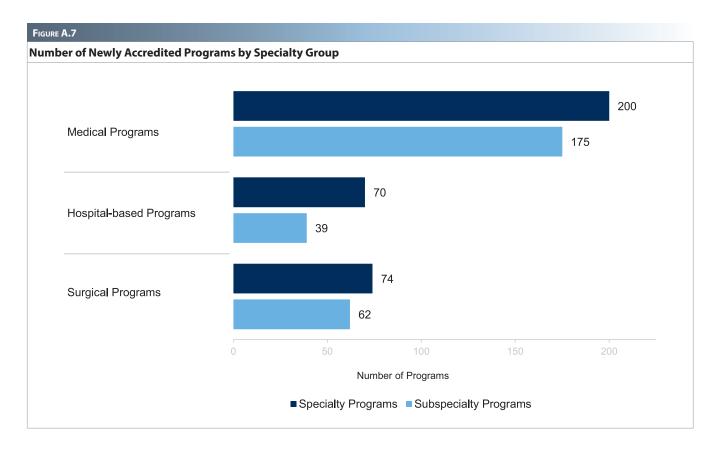

#### **Newly Accredited Programs**

A total of 620 programs were newly accredited during the 2017-2018 academic year. Of the newly-accredited programs, 375 (60.5%) are in medical specialties and subspecialties, 109 (17.6%) are in hospital-based specialties and subspecialties, and 136 (21.9%) are in surgical specialties and subspecialties. In the last three academic years, specialty programs exceeded 40% of the total number of newly accredited programs, largely due to the transition to a single GME accreditation system. The specialties with the highest number of newly accredited programs are:

- · Family medicine (84)
- · Internal medicine (59)
- · Surgery (24)
- · Transitional Year (24)

Cardiovascular disease, pulmonary disease and critical care medicine, gastroenterology, and maternal-fetal medicine had the highest number of new programs among all subspecialties, with 26, 20, 15, and 15 programs, respectively, accounting for 12.3% of all newly accredited programs added this year. There are 14 subspecialties newly accredited by the ACGME in the past 5 years. New programs in these 14 subspecialties account for 22.1% of all new subspecialty programs.