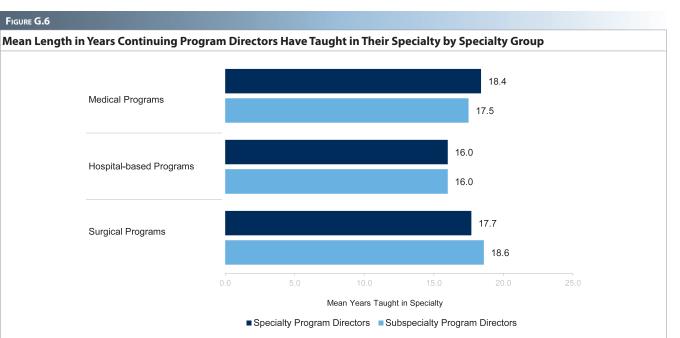

| 7.6  |                                       |
| Thoracic surgery - integrated             | 25                  | 3.3    | 5.1  |                                       |
| Urology                                   | 139                 | 6.4    | 8.1  |                                       |
| Transitional year                         | 124                 | 5.0    | 6.7  |                                       |
| Internal medicine/Pediatrics              | 84                  | 6.0    | 7.2  |                                       |
|                                           |                     |        |      | 0 5 10 1                              |
|                                           |                     |        |      |                                       |





Notes: Total number of continuing program directors in specialty programs = 4,052. Total number of continuing program directors in subspecialty programs = 5,177.

## FIGURE G.7

|                                           | Total<br>Hours |      |                              |
|-------------------------------------------|----------------|------|------------------------------|
| OVERALL                                   | 42.0           | 15.0 | 19.0         3.2         4.7 |
| Allergy and immunology                    | 34.6           | 8.1  | 15.1 6.8 4.7                 |
| Anesthesiology                            | 51.0           | 17.1 | 25.7 3.3 4.9                 |
| Colon and rectal surgery                  | 44.2           | 7.6  | 28.0 3.5 <b>5.1</b>          |
| Dermatology