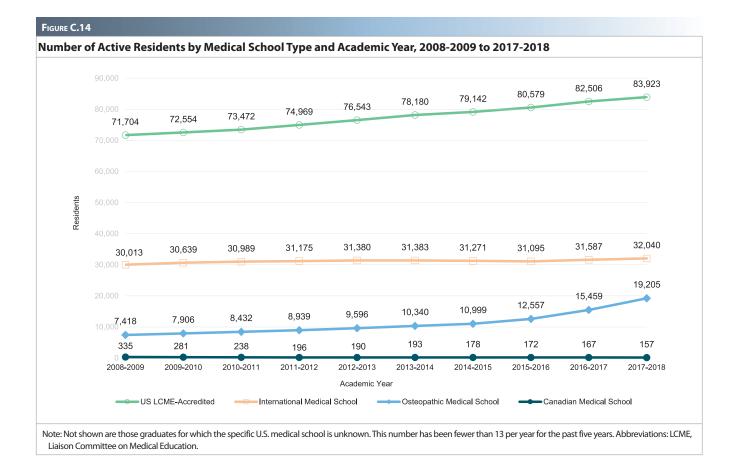

|     |      |
| Subspecialty Programs | US LCME-Accredited           | 13,380            | 56.8%   |        |             |      |     |      |
|                       | International Medical School | 7,810             | 33.1%   |        |             |      |     |      |
|                       | Osteopathic Medical School   | 2,275             | 9.7%    |        |             |      |     |      |
|                       | Canadian Medical School      | 103               | 0.4%    |        |             |      |     |      |
|                       | US Medical School Unknown    | 0                 | 0.0%    |        |             |      |     |      |
|                       |                              |                   |         | 20%    | 40%         | 60%  | 80% | 100% |



# Number of Active Residents by Specialty and Subspecialty and Medical School Type

| Specialty                                             | Total<br>Residents | US LCME -<br>Accredited Medical<br>School |                | International<br>Medical School |                | Osteopathic<br>Medical School |                | Canadian Medical<br>School |       | US Medical School<br>Unknown |      |
|-------------------------------------------------------|--------------------|-------------------------------------------|----------------|---------------------------------|----------------|-------------------------------|----------------|----------------------------|-------|------------------------------|------|
|                                                       |                    | #