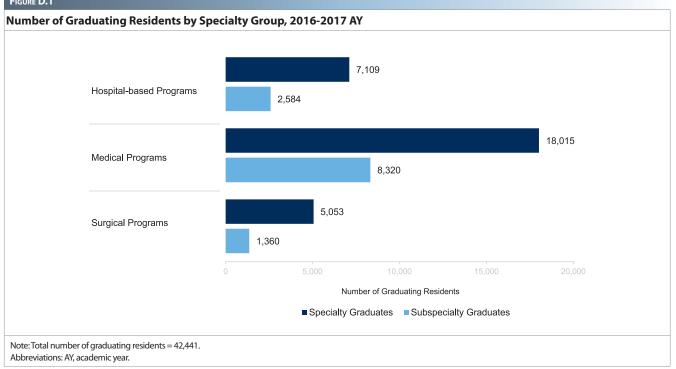

ts Leaving Prior to Completion**

In the 2016-2017 academic year, 2,200 left their programs prior to successful completion with statuses of either deceased (1.0%), dismissed (9.6%), transferred (49.8%), unsuccessfully completed program (0.3%), or withdrawn (39.2%). The following specialties have the highest number of transferring residents:

- · Psychiatry (351)
- · Surgery (152)
- · Internal medicine (119)

Overall, of the 1,044 transfers that occurred among residents in specialty programs during the 2016-2017 academic year, 413 (39.6%) occurred during the first year of the program, 228 (21.8%) occurred during the second year of the program, 364 (34.9%) occurred during the third year of the program, and 39 (3.7%) occurred in the fourth, fifth, or sixth years of the program.  $\wedge$ 





#### FIGURE D.2







## TABLE D.5

Number of Graduating Residents and Residents Completing Preliminary Training by Specialty and Subspecialty, 2016-2017 AY

|                                                       |                 |                            | Number of Residents<br>Completing Preliminary | Percent of Total Residents<br>Completing Preliminary |
|-------------------------------------------------------|-----------------|----------------------------|-----------------------------------------------|------------------------------------------------------|
| Specialty                                             | Total Graduates | Percent of Total Graduates | Training                                      | Training                                             |
| OVERALL