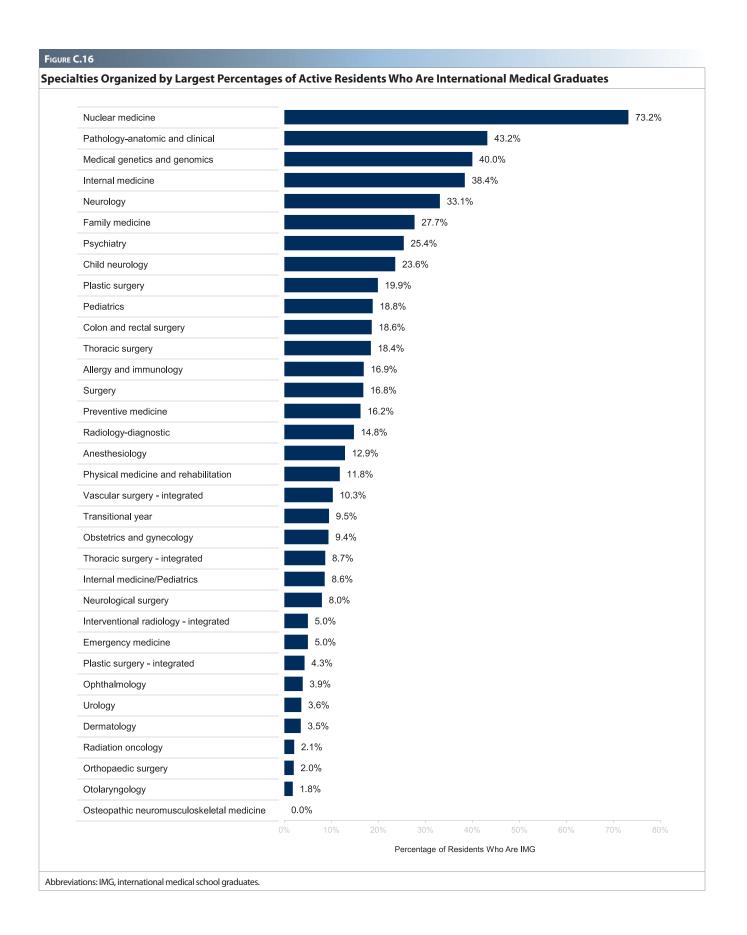

| 0.0%           | 0                             | 0.0%          | 0                          | 0.0%  | 0                            | 0.0% |
| Transitional year                                           | 1,320              | 940                                       | 71.2%          | 125                             | 9.5%           | 255                           | 19.3%         | 0                          | 0.0%  | 0                            | 0.0% |
| Internal medicine/Pediatrics                                | 1,492              | 1,236                                     | 82.8%          | 128                             | 8.6%           | 127                           | 8.5%          | 1                          | 0.1%  | 0                            | 0.0% |



# Number of Active Residents by Medical School Type and State

|                      |                    |                 | Medical School Type                      |                                 |                               |                            |                              |  |  |  |  |
|----------------------|--------------------|-----------------|------------------------------------------|---------------------------------|-------------------------------|----------------------------|------------------------------|--|--|--|--|
| State Name           | State Abbreviation | Total Residents | US LCME-<br>Accredited<br>Medical School | International<br>Medical School | Osteopathic<br>Medical School | Canadian Medical<br>School | US Medical School<br>Unknown |  |  |  |  |