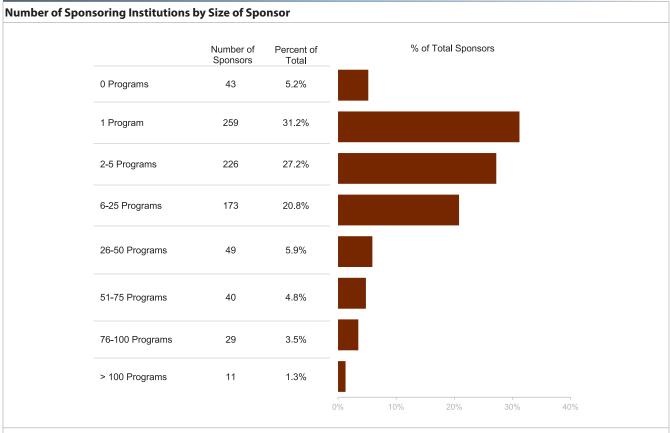

nsoring Institutions. Approximately half of Sponsoring Institutions with ACGME-accredited programs are General/Teaching Hospitals (387, 49.2%); the next largest group are Academic Medical Centers/Medical Schools, with 117 (14.9%) in this category. Though a much smaller percentage of total Sponsoring Institutions, Academic Medical Centers/Medical Schools account for almost the same number of programs and residents as General/Teaching Hospitals.

## **DIO Changes**

Each year between 12% and 16% of Sponsoring Institutions have a change in leadership in the DIO role (Sponsoring Institutions that have no accredited programs). In the 2017-2018 academic year, 98 (12.5%) Sponsoring Institutions had a single DIO change and 10 (1.3%) had more than one DIO change.  $\wedge$ 



#### FIGURE E.2







Notes: Total number of ACGME-accredited Sponsoring Institutions = 830. Percentages may not add to 100% due to rounding.

|                      | State Abbreviation | <b>State Population - Census</b> |                |                         |                         |
|----------------------|--------------------|----------------------------------|----------------|-------------------------|-------------------------|
| State Name           | State Abbreviation | Estimate 2017                    | Total Sponsors | Percent of All Sponsors | Sponsors per 100,000 Po |
| OVERALL              |                    | 329,056,355                      | 830            | 100.0%                  | 0.25                    |
| Alabama              | AL                 | 4,874,747