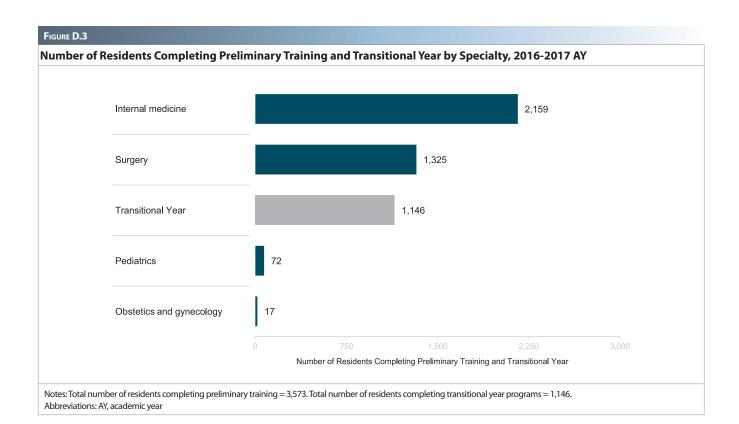

ompletion**

In the 2016-2017 academic year, 2,200 left their programs prior to successful completion with statuses of either deceased (1.0%), dismissed (9.6%), transferred (49.8%), unsuccessfully completed program (0.3%), or withdrawn (39.2%). The following specialties have the highest number of transferring residents:

- · Psychiatry (351)
- · Surgery (152)
- · Internal medicine (119)

Overall, of the 1,044 transfers that occurred among residents in specialty programs during the 2016-2017 academic year, 413 (39.6%) occurred during the first year of the program, 228 (21.8%) occurred during the second year of the program, 364 (34.9%) occurred during the third year of the program, and 39 (3.7%) occurred in the fourth, fifth, or sixth years of the program.  $\wedge$ 





#### FIGURE D.2







## TABLE D.5

Number of Graduating Residents and Residents Completing Preliminary Training by Specialty and Subspecialty, 2016-2017 AY

|                                                       |                 |                            | Number of Residents<br>Completing Preliminary | Percent of Total Residents<br>Completing Preliminary |
|-------------------------------------------------------|-----------------|----------------------------|-----------------------------------------------|------------------------------------------------------|
| Specialty                                             | Total Graduates | Percent of Total Graduates | Training                                      | Training                                             |
| OVERALL