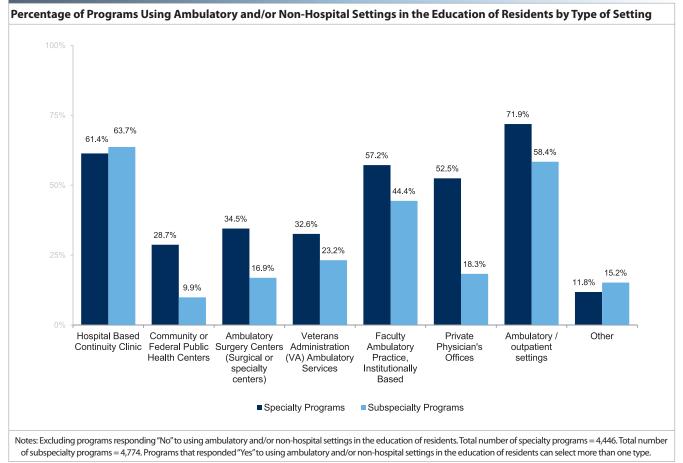

| G. Program Directors and Faculty 1                                                                                                                                | 127 |
|-------------------------------------------------------------------------------------------------------------------------------------------------------------------|-----|
| G.1 Number of Programs with Program Director Changes during the Academic Year                                                                                     | 128 |
| G.2 Percent of Programs with at Least One Program Director Change by Academic Year, 2008-2009 to 2017-2018                                                        | 128 |
| G.3 Number of Programs with New Program Directors and Number of Distinct Program Director Changes during the Academic Year by Specialty and Subspecialty          | 129 |
| G.4 Mean Length in Years of Past Program Director Tenure by Specialty                                                                                             | 132 |
| G.5 Mean Length in Years New Program Directors Have Taught in Their Specialty by Specialty Group                                                                  | 133 |
| G.6 Mean Length in Years Continuing Program Directors Have Taught in Their Specialty by Specialty Group                                                           | 133 |
| G.7 Mean Number of Hours per Week Spent by Program Directors in Key Areas by Specialty                                                                            | 134 |
| G.8 Number of Physician Faculty and Mean Number of Physician Faculty per Program by Specialty and Subspecialty                                                    | 135 |
| G.9 Total Number of Core Faculty and Core Faculty per Program by Specialty                                                                                        |     |
| G.10 Specialties Organized by Largest Mean Number of Core Faculty per Program                                                                                     |     |
| G.11 Mean Number of Hours per Week Core Faculty Spent in Key Areas by Specialty                                                                                   |     |
| H. Program Activities 1                                                                                                                                           | 141 |
| H.1 Percentage of Residents Participating in Patient Safety Programs                                                                                              | 142 |
| H.2 Percentage of Residents Participating in Interprofessional Clinical Quality Improvement Programs                                                              | 142 |
| H.3 Percentage of Residents Participating in Patient Safety Programs and Interprofessional Clinical Quality<br>Improvement Programs by Specialty and Subspecialty | 143 |
| H.4 Use of Ambulatory and/or Non-Hospital Settings and Use of Electronic Medical Record                                                                           | 146 |
| H.5 Percentage of Programs Using Ambulatory and/or Non-Hospital Settings in the Education of Residents by Type of Setting                                         | 146 |
| H.6 Use of Ambulatory and/or Non-Hospital Settings and Use of Electronic Medical Record by Specialty and Subspecialty                                             | 147 |
| H.7 Use of Ambulatory and/or Non-Hospital Settings by Type of Setting (Most Common Selections) by Pipeline Specialty                                              | 150 |
| H.8 Use of Ambulatory and/or Non-Hospital Settings by Type of Setting (Least Common Selections) by Pipeline Specialty                                             | 151 |
| Appendices 1                                                                                                                                                      | 153 |
| Appendix A. Pipeline Specialties                                                                                                                                  | 153 |
| Appendix B. Specialties and Subspecialties by Specialty Group                                                                                                     | 154 |
| Appendix C. Institution Type Groups                                                                                                                               | 157 |