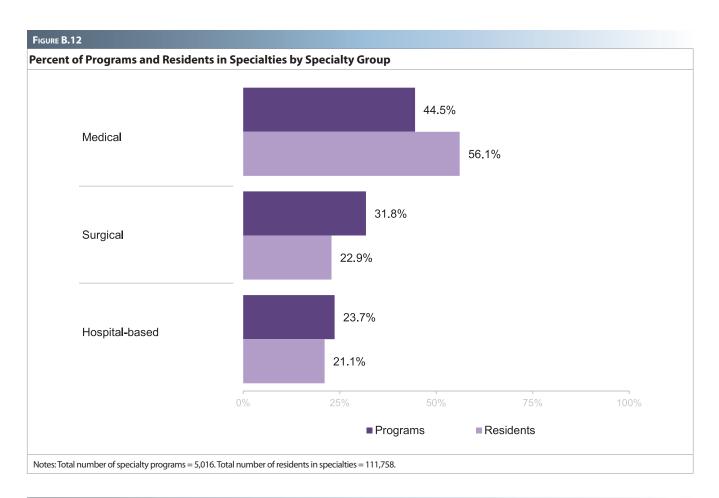

| 0   | 76       | 28.2 |                          |
| ascular surgery - integrated                    | 55        | 5      | 0   | 10       | 4.9  |                          |
|                                                 | 72        | 3      | 0   | 10       | 3.1  |                          |
| horacic surgery<br>horacic surgery - integrated |           | 6      | 3   |          |      | _                        |
|                                                 | 26        |        |     | 12       | 7.0  |                          |
| rology                                          | 138       | 9      | 0   | 20       | 9.4  |                          |
| ransitional year                                | 135<br>78 | 10     | 0   | 28<br>54 | 9.8  |                          |





FIGURE B.13



Program Characteristics

# **Resident Characteristics**

This section summarizes the characteristics of all active residents, and shows aggregate statistics on their distribution by specialty, medical school type, gender, and ethnicity since the 2008-2009 academic year. In addition, this section includes information on residents entering pipeline and continuing graduate medical education (GME) programs.

#### **Active Residents**

Of the total number of active residents (135,326), 111,758 (82.6%) are in specialty programs and 23,568 (17.4%) are in subspecialty programs. Only 0.2% (263) of the total number of active residents are part-time. In terms of trends, there has been a 23.6% increase in total active residents since 2008-2009, with growth in the number of specialty r