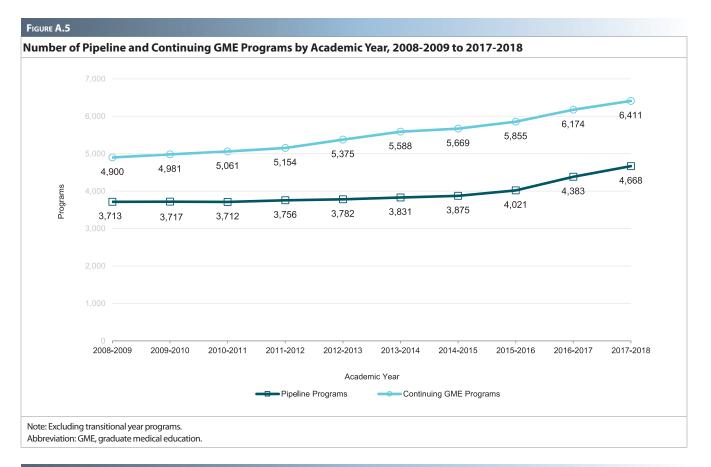

#### **Accredited Training Length**

The majority of core programs take 3 or 4 years to complete. Neurological surgery programs have the longest training length among core programs at 7 years. Among subspecialty programs, 51.0% are 1 year in length, with the remaining programs requiring 2 or more years to complete. The internal medicine subspecialties of advanced heart failure and transplant cardiology, clinical cardiac electrophysiology, interventional cardiology, and transplant hepatology all require the completion of another subspecialty program prior to entry. These 4 subspecialties along with the subspecialties of endovascular surgical neuroradiology, pediatric transplant hepatology, craniofacial surgery, and congenital cardiac surgery require 6-7 total years of prior education and training before entry.