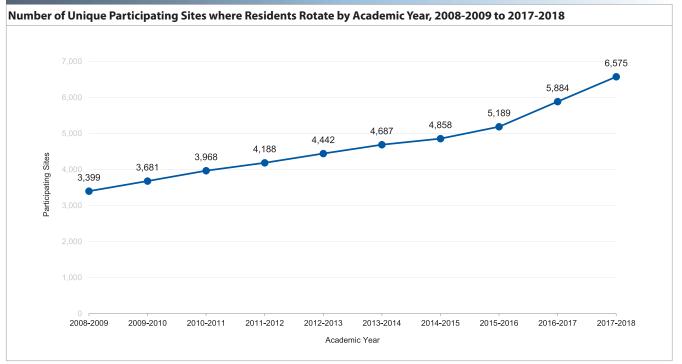

**Osteopathic Recognition:** A determination of substantial compliance with the published Osteopathic Recognition Requirements, following a process of evaluation and peer review.

Participating Site: An organization providing educational experiences or educational assignments/rotations for residents/ fellows.