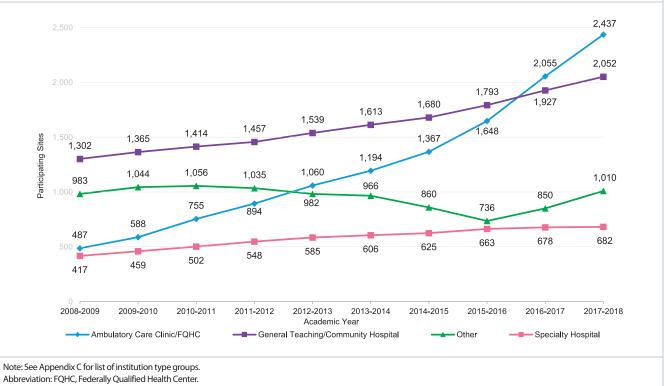

**Osteopathic Recognition:** A determination of substantial compliance with the published Osteopathic Recognition Requirements, following a process of evaluation and peer review.

Participating Site: An organization providing educational experiences or educational assignments/rotations for residents/ fellows.