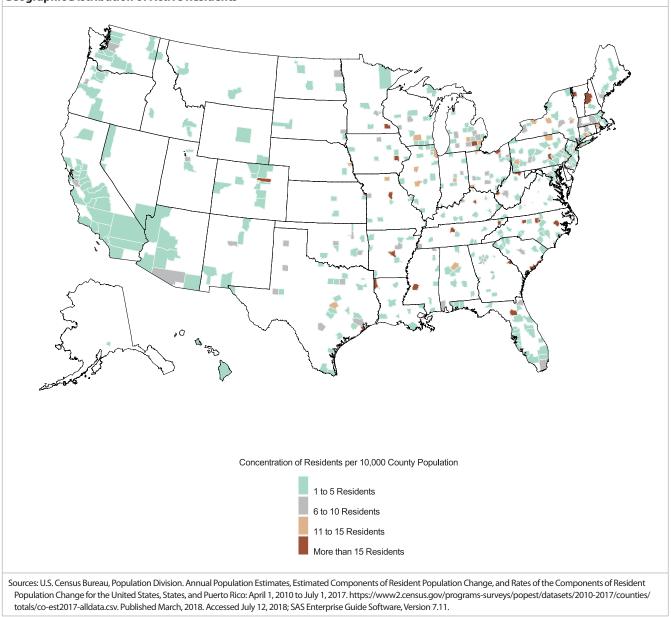

ve surgery | 34                 | 0                                | 0.0%                                     | 0.0%                                  |
| Pediatric urology                                 | 24                 | 0                                | 0.0%                                     | 0.0%                                  |
| Transitional year                                 | 1,320              | 0                                | 0.0%                                     | 0.0%                                  |
| nternal medicine/Pediatrics                       | 1,492              | 2                                | 0.1%                                     | 0.8%                                  |

# FIGURE C.8

#### **Geographic Distribution of Active Residents**



Number of Active Residents and Active Resident Concentration per 100,000 Population by State

| State Name           | State Abbreviation | State Population - Census<br>Estimate 2017 | Total Residents | Percent of All Residents | Residents per 100,000 Po |  |
|----------------------|--------------------|--------------------------------------------|-----------------|--------------------------|--------------------------|--|
| OVERALL              |                    | 329,056,355                                | 135,326         | 100.0%                   | 41.13                    |  |
| Alabama              | AL                 | 4,874,747                                  | 1,440           | 1.1%                     | 29.54                    |  |
| Alaska               | AK