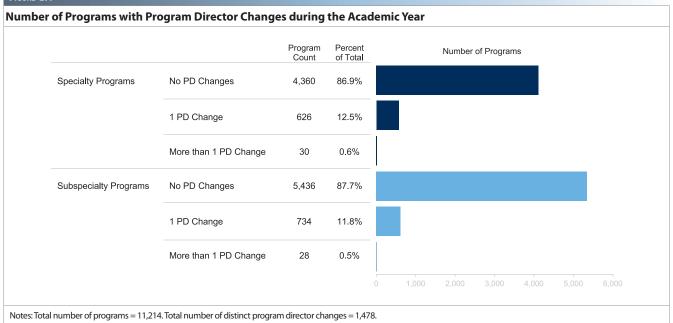

specialties with the highest average number of faculty members per program include:

- · Anesthesiology (57.8)
- Pediatrics (45.1)
- · Radiology diagnostic (37.0)

The subspecialties with the highest average number of faculty members per program include:

- Pediatric emergency medicine (18.4)
- · Pediatric cardiology (17.7)
- Pediatric anesthesiology (15.7)

## **Core Faculty**

A total of 65,573 core faculty members were listed as active in specialty programs at the time of the Academic Year 2017-2018 snapshot. The specialties with the highest average number of core faculty members per program include:

- · Anesthesiology (26.8)
- · Pediatrics (24.1)
- · Radiology diagnostic (23.3)

A small number of programs had over 100 core faculty members listed on their Faculty Roster.  $\wedge$ 





Abbreviations: PD, program director.

#### FIGURE G.2

#### Percent of Programs with at Least One Program Director Change by Academic Year, 2008-2009 to 2017-2018



## TABLE G.3

Number of Programs with New Program Directors and Number of Distinct Program Director Changes during the Academic Year by Specialty and Subspecialty

|                                                       |                | Programs |       |                               |
|-------------------------------------------------------|----------------|----------|-------|-------------------------------|
| Specialty                                             | Total Programs | #        | %     | Number of Distinct PD Changes |
| OVERALL                                               | 11,214         | 1,418    | 12.6