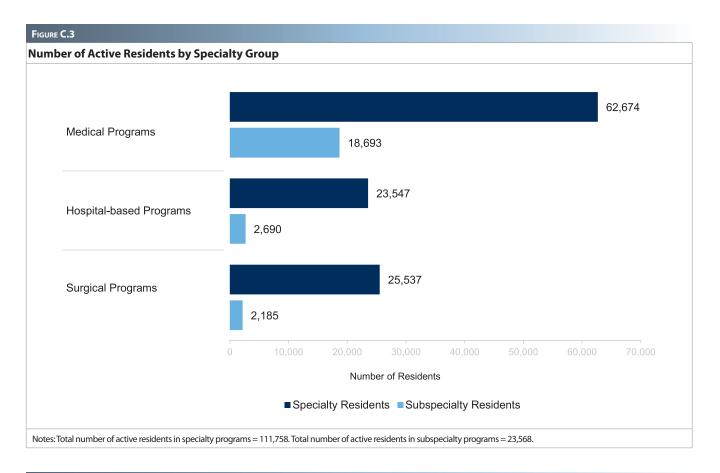

laskan. 5.2% of active residents were reported as "other," and 24.5% were reported as "unknown."

### **Residents Entering the Pipeline**

The total number of residents entering the pipeline reached 31,355 for the 2017-2018 academic year. Since 2008-2009, there has been a 22.9% increase in entering pipeline residents, with varying patterns in growth by medical school type (16.3% increase among US LCME-accredited medical school graduates, 1.0% increase among IMGs, and 146.0% increase among osteopathic medical school graduates). Among the 2017-2018 entering pipeline residents, 60.2% (18,880) are US LCME-accredited graduates, 22.9% (7,165) are IMGs, 16.9% (5,297) are osteopathic medical school graduates, and 0.04% (12) are Canadian medical school graduates.  $\wedge$ 





#### FIGURE C.2





FIGURE C.4



|                                                                       |              |        |       |        |      | Reside | nt Year |        |       |     |     |
|-----------------------------------------------------------------------|--------------|--------|-------|--------|------|--------|---------|--------|-------|-----|-----|
|                                                                       |              | 1      | l     | 2      | 2    | 3      | ;       | 4      | 5     | 6   | 7   |
|                                                                       | Total        | Cat    | Prel  | Cat    | Prel | Cat    | Prel    | Cat    | Cat   | Cat | Cat |
| Specialty                                                             | Residents    | #      | #