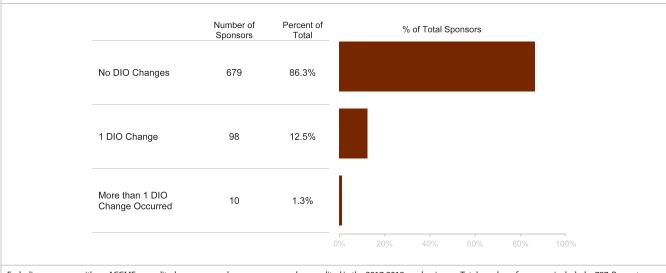

|
| Specialty Hospital                        | 110                   | 819                    | 18                    |                      |
| Pathology Lab / Medical Examiner's Office | 19                    | 30                     | 18                    | l                    |
| Independent Academic Medical Center       | 138                   | 1,698                  | 11                    |                      |
| Veterans Administration                   | 16                    | 188                    | 2                     |                      |
| Total                                     | 11,214                | 135,326                | 787                   | 0 100 200 300 400 50 |

#### FIGURE E.9

#### Number of Sponsoring Institutions with DIO Changes



Excluding sponsors with no ACGME-accredited programs and any sponsors newly accredited in the 2017-2018 academic year. Total number of sponsors included = 787. Percentages may not add to 100% due to rounding.

Abbreviations: DIO, designated institutional official

#### FIGURE E.10

#### Percent of Sponsoring Institutions with at Least One DIO Change by Academic Year, 2008-2009 to 2017-2018



Sponsoring Institutions

# **Participating Sites**

This section includes information and trends on the number of unique participating sites where residents rotate. The total and average number of sites used by programs in each specialty and subspecialty are also reported.

## **Distribution by Institution Type**

There was a total of 6,575 unique participating sites at which residents rotated durin