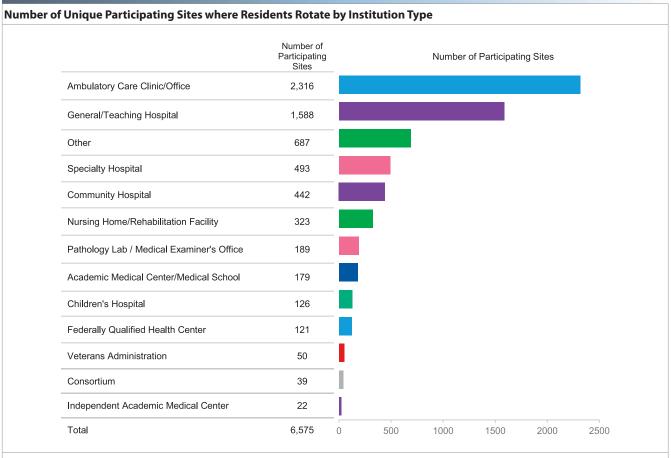

**Osteopathic Recognition:** A determination of substantial compliance with the published Osteopathic Recognition Requirements, following a process of evaluation and peer review.

Participating Site: An organization providing educational experiences or educational assignments/rotations for residents/ fellows.