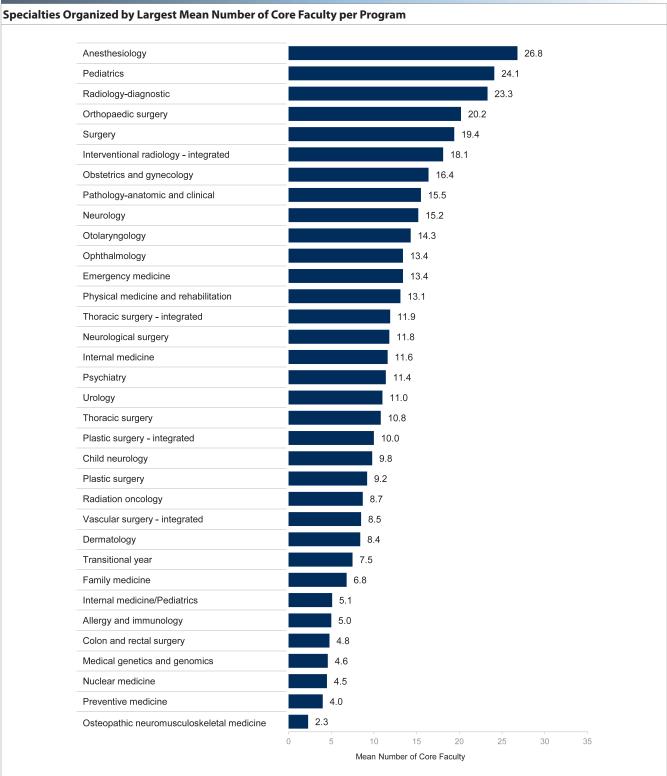

| G. Program Directors and Faculty 1                                                                                                                                | 127 |
|-------------------------------------------------------------------------------------------------------------------------------------------------------------------|-----|
| G.1 Number of Programs with Program Director Changes during the Academic Year                                                                                     | 128 |
| G.2 Percent of Programs with at Least One Program Director Change by Academic Year, 2008-2009 to 2017-2018                                                        | 128 |
| G.3 Number of Programs with New Program Directors and Number of Distinct Program Director Changes during the Academic Year by Specialty and Subspecialty          | 129 |
| G.4 Mean Length in Years of Past Program Director Tenure by Specialty                                                                                             | 132 |
| G.5 Mean Length in Years New Program Directors Have Taught in Their Specialty by Specialty Group                                                                  | 133 |
| G.6 Mean Length in Years Continuing Program Directors Have Taught in Their Specialty by Specialty Group                                                           | 133 |
| G.7 Mean Number of Hours per Week Spent by Program Directors in Key Areas by Specialty                                                                            | 134 |
| G.8 Number of Physician Faculty and Mean Number of Physician Faculty per Program by Specialty and Subspecialty                                                    | 135 |
| G.9 Total Number of Core Faculty and Core Faculty per Program by Specialty                                                                                        |     |
| G.10 Specialties Organized by Largest Mean Number of Core Faculty per Program                                                                                     |     |
| G.11 Mean Number of Hours per Week Core Faculty Spent in Key Areas by Specialty                                                                                   |     |
| H. Program Activities 1                                                                                                                                           | 141 |
| H.1 Percentage of Residents Participating in Patient Safety Programs                                                                                              | 142 |
| H.2 Percentage of Residents Participating in Interprofessional Clinical Quality Improvement Programs                                                              | 142 |
| H.3 Percentage of Residents Participating in Patient Safety Programs and Interprofessional Clinical Quality<br>Improvement Programs by Specialty and Subspecialty | 143 |
| H.4 Use of Ambulatory and/or Non-Hospital Settings and Use of Electronic Medical Record                                                                           | 146 |
| H.5 Percentage of Programs Using Ambulatory and/or Non-Hospital Settings in the Education of Residents by Type of Setting                                         | 146 |
| H.6 Use of Ambulatory and/or Non-Hospital Settings and Use of Electronic Medical Record by Specialty and Subspecialty                                             | 147 |
| H.7 Use of Ambulatory and/or Non-Hospital Settings by Type of Setting (Most Common Selections) by Pipeline Specialty                                              | 150 |
| H.8 Use of Ambulatory and/or Non-Hospital Settings by Type of Setting (Least Common Selections) by Pipeline Specialty                                             | 151 |
| Appendices 1                                                                                                                                                      | 153 |
| Appendix A. Pipeline Specialties                                                                                                                                  | 153 |
| Appendix B. Specialties and Subspecialties by Specialty Group                                                                                                     | 154 |
| Appendix C. Institution Type Groups                                                                                                                               | 157 |