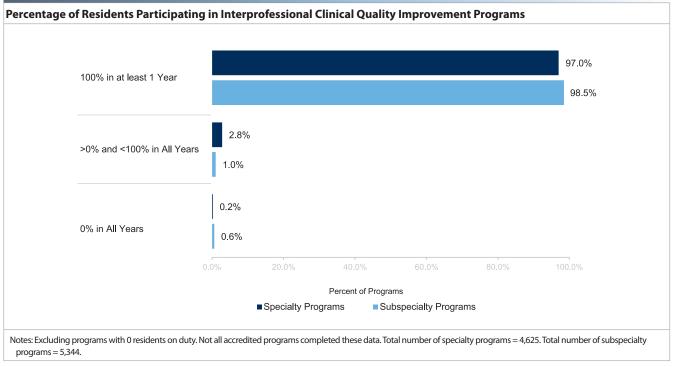

| G. Program Directors and Faculty 1                                                                                                                                | 127 |
|-------------------------------------------------------------------------------------------------------------------------------------------------------------------|-----|
| G.1 Number of Programs with Program Director Changes during the Academic Year                                                                                     | 128 |
| G.2 Percent of Programs with at Least One Program Director Change by Academic Year, 2008-2009 to 2017-2018                                                        | 128 |
| G.3 Number of Programs with New Program Directors and Number of Distinct Program Director Changes during the Academic Year by Specialty and Subspecialty          | 129 |
| G.4 Mean Length in Years of Past Program Director Tenure by Specialty                                                                                             | 132 |
| G.5 Mean Length in Years New Program Directors Have Taught in Their Specialty by Specialty Group                                                                  | 133 |
| G.6 Mean Length in Years Continuing Program Directors Have Taught in Their Specialty by Specialty Group                                                           | 133 |
| G.7 Mean Number of Hours per Week Spent by Program Directors in Key Areas by Specialty                                                                            | 134 |
| G.8 Number of Physician Faculty and Mean Number of Physician Faculty per Program by Specialty and Subspecialty                                                    | 135 |
| G.9 Total Number of Core Faculty and Core Faculty per Program by Specialty                                                                                        |     |
| G.10 Specialties Organized by Largest Mean Number of Core Faculty per Program                                                                                     |     |
| G.11 Mean Number of Hours per Week Core Faculty Spent in Key Areas by Specialty                                                                                   |     |
| H. Program Activities 1                                                                                                                                           | 141 |
| H.1 Percentage of Residents Participating in Patient Safety Programs                                                                                              | 142 |
| H.2 Percentage of Residents Participating in Interprofessional Clinical Quality Improvement Programs                                                              | 142 |
| H.3 Percentage of Residents Participating in Patient Safety Programs and Interprofessional Clinical Quality<br>Improvement Programs by Specialty and Subspecialty | 143 |
| H.4 Use of Ambulatory and/or Non-Hospital Settings and Use of Electronic Medical Record                                                                           | 146 |
| H.5 Percentage of Programs Using Ambulatory and/or Non-Hospital Settings in the Education of Residents by Type of Setting                                         | 146 |
| H.6 Use of Ambulatory and/or Non-Hospital Settings and Use of Electronic Medical Record by Specialty and Subspecialty                                             | 147 |
| H.7 Use of Ambulatory and/or Non-Hospital Settings by Type of Setting (Most Common Selections) by Pipeline Specialty                                              | 150 |
| H.8 Use of Ambulatory and/or Non-Hospital Settings by Type of Setting (Least Common Selections) by Pipeline Specialty                                             | 151 |
| Appendices 1                                                                                                                                                      | 153 |
| Appendix A. Pipeline Specialties                                                                                                                                  | 153 |
| Appendix B. Specialties and Subspecialties by Specialty Group                                                                                                     | 154 |
| Appendix C. Institution Type Groups                                                                                                                               | 157 |