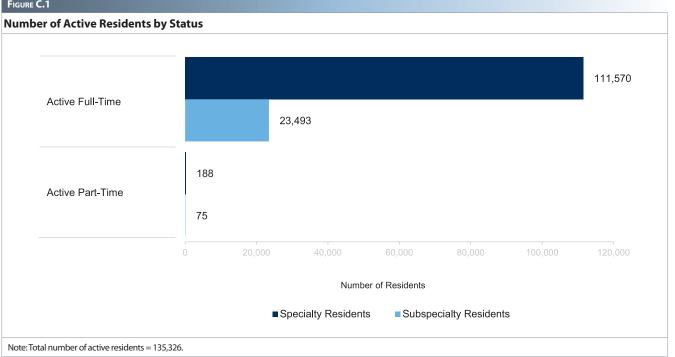

are Native American/Alaskan. 5.2% of active residents were reported as "other," and 24.5% were reported as "unknown."

### **Residents Entering the Pipeline**

The total number of residents entering the pipeline reached 31,355 for the 2017-2018 academic year. Since 2008-2009, there has been a 22.9% increase in entering pipeline residents, with varying patterns in growth by medical school type (16.3% increase among US LCME-accredited medical school graduates, 1.0% increase among IMGs, and 146.0% increase among osteopathic medical school graduates). Among the 2017-2018 entering pipeline residents, 60.2% (18,880) are US LCME-accredited graduates, 22.9% (7,165) are IMGs, 16.9% (5,297) are osteopathic medical school graduates, and 0.04% (12) are Canadian medical school graduates.  $\wedge$ 





#### FIGURE C.2





FIGURE C.4



|                                                                       |              |        |       |        |      | Reside | nt Year |        |       |     |     |
|-----------------------------------------------------------------------|--------------|--------|-------|--------|------|--------|---------|--------|-------|-----|-----|
|                                                                       |              | 1      | l     | 2      | 2    | 3      | ;       | 4      | 5     | 6   | 7   |
|                                                                       | Total        | Cat    | Prel  | Cat    | Prel | Cat    | Prel    | Cat    | Cat   | Cat | Cat |
| Specialty                                                             | Residents