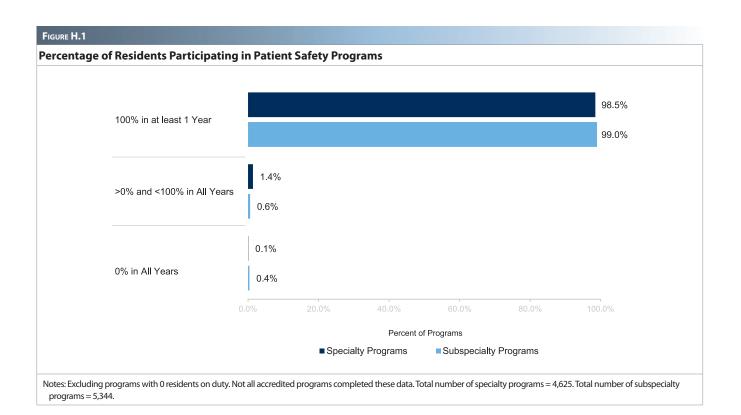

| G. Program Directors and Faculty 1                                                                                                                                | 127 |
|-------------------------------------------------------------------------------------------------------------------------------------------------------------------|-----|
| G.1 Number of Programs with Program Director Changes during the Academic Year                                                                                     | 128 |
| G.2 Percent of Programs with at Least One Program Director Change by Academic Year, 2008-2009 to 2017-2018                                                        | 128 |
| G.3 Number of Programs with New Program Directors and Number of Distinct Program Director Changes during the Academic Year by Specialty and Subspecialty          | 129 |
| G.4 Mean Length in Years of Past Program Director Tenure by Specialty                                                                                             | 132 |
| G.5 Mean Length in Years New Program Directors Have Taught in Their Specialty by Specialty Group                                                                  | 133 |
| G.6 Mean Length in Years Continuing Program Directors Have Taught in Their Specialty by Specialty Group                                                           | 133 |
| G.7 Mean Number of Hours per Week Spent by Program Directors in Key Areas by Specialty                                                                            | 134 |
| G.8 Number of Physician Faculty and Mean Number of Physician Faculty per Program by Specialty and Subspecialty                                                    | 135 |
| G.9 Total Number of Core Faculty and Core Faculty per Program by Specialty                                                                                        |     |
| G.10 Specialties Organized by Largest Mean Number of Core Faculty per Program                                                                                     |     |
| G.11 Mean Number of Hours per Week Core Faculty Spent in Key Areas by Specialty                                                                                   |     |
| H. Program Activities 1                                                                                                                                           | 141 |
| H.1 Percentage of Residents Participating in Patient Safety Programs                                                                                              | 142 |
| H.2 Percentage of Residents Participating in Interprofessional Clinical Quality Improvement Programs                                                              | 142 |
| H.3 Percentage of Residents Participating in Patient Safety Programs and Interprofessional Clinical Quality<br>Improvement Programs by Specialty and Subspecialty | 143 |
| H.4 Use of Ambulatory and/or Non-Hospital Settings and Use of Electronic Medical Record                                                                           | 146 |
| H.5 Percentage of Programs Using Ambulatory and/or Non-Hospital Settings in the Education of Residents by Type of Setting                                         | 146 |
| H.6 Use of Ambulatory and/or Non-Hospital Settings and Use of Electronic Medical Record by Specialty and Subspecialty                                             | 147 |
| H.7 Use of Ambulatory and/or Non-Hospital Settings by Type of Setting (Most Common Selections) by Pipeline Specialty                                              | 150 |
| H.8 Use of Ambulatory and/or Non-Hospital Settings by Type of Setting (Least Common Selections) by Pipeline Specialty                                             | 151 |
| Appendices 1                                                                                                                                                      | 153 |
| Appendix A. Pipeline Specialties                                                                                                                                  | 153 |
| Appendix B. Specialties and Subspecialties by Specialty Group                                                                                                     | 154 |
| Appendix C. Institution Type Groups                                                                                                                               | 157 |