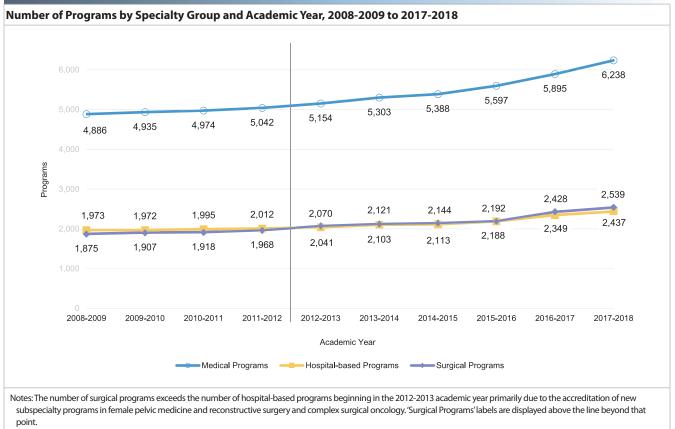

Specialty Group: For analytic purposes, the grouping of specialties and subspecialties into one of three categories based on patient care focus: surgical, medical, and hospital-based. See Appendix B.

**Specialty Program:** A structured educational experience in a field of medical practice following completion of medical school and, in some cases, prerequisite basic clinical education designed to conform to the Program Requirements of a particular specialty.