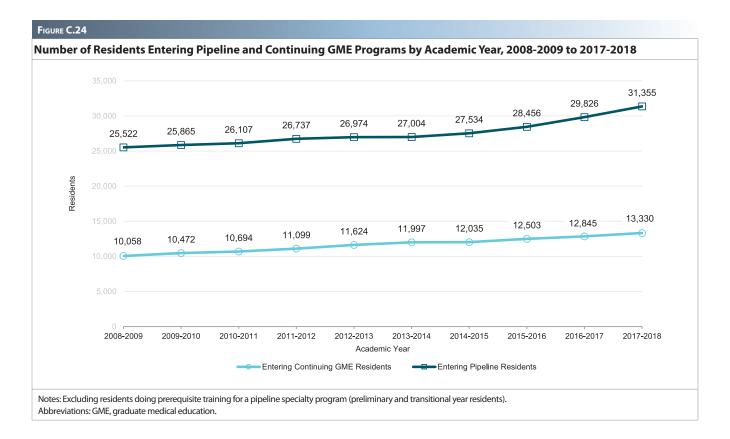

e and reconstructive surgery   | 21                      | 6                            | 3        | 4                       | 0                              | 0        | 0       |
| - Pediatric urology                                   | 12                      | 3                            | 3        | 0                       | 0                              | 0        | 6       |
| Transitional year                                     | 577                     | 164                          | 63       | 41                      | 3                              | 65       | 407     |
| Internal medicine/Pediatrics                          | 672                     | 171                          | 50       | 69                      | 2                              | 45       | 483     |





Notes: Not shown are those graduates for which the specific U.S. medical school is unknown. This number has been fewer than 6 per year for the past five years. Abbreviations: LCME, Liaison Committee on Medical Education.

Number of Residents Entering the GME Pipeline by Specialty and Medical School Type

|                                           |           |        |                |       |                     | Medical S | chool Type         |    |                   |   |                    |
|-------------------------------------------|-----------|--------|----------------|-------|---------------------|-----------|--------------------|----|-------------------|---|--------------------|
|                                           | Total     |        | CME-<br>edited |       | atio