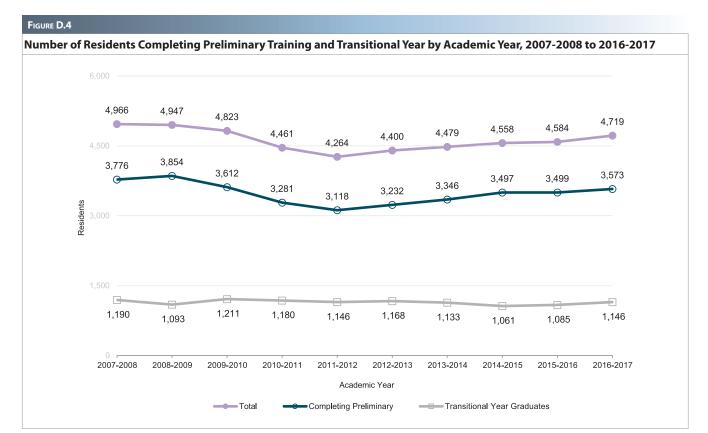

pletion**

In the 2016-2017 academic year, 2,200 left their programs prior to successful completion with statuses of either deceased (1.0%), dismissed (9.6%), transferred (49.8%), unsuccessfully completed program (0.3%), or withdrawn (39.2%). The following specialties have the highest number of transferring residents:

- · Psychiatry (351)
- · Surgery (152)
- · Internal medicine (119)

Overall, of the 1,044 transfers that occurred among residents in specialty programs during the 2016-2017 academic year, 413 (39.6%) occurred during the first year of the program, 228 (21.8%) occurred during the second year of the program, 364 (34.9%) occurred during the third year of the program, and 39 (3.7%) occurred in the fourth, fifth, or sixth years of the program.  $\wedge$ 





#### FIGURE D.2







## TABLE D.5

Number of Graduating Residents and Residents Completing Preliminary Training by Specialty and Subspecialty, 2016-2017 AY

|                                                       |                 |                            | Number of Residents<br>Completing Preliminary | Percent of Total Residents<br>Completing Preliminary |
|-------------------------------------------------------|-----------------|----------------------------|-----------------------------------------------|------------------------------------------------------|
| Specialty                                             | Total Graduates | Percent of Total Graduates | Training                                      | Training                                             |
| OVERALL