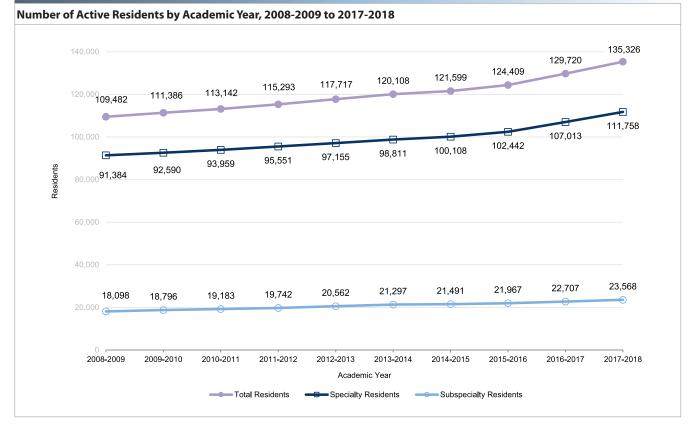

/Alaskan. 5.2% of active residents were reported as "other," and 24.5% were reported as "unknown."

### **Residents Entering the Pipeline**

The total number of residents entering the pipeline reached 31,355 for the 2017-2018 academic year. Since 2008-2009, there has been a 22.9% increase in entering pipeline residents, with varying patterns in growth by medical school type (16.3% increase among US LCME-accredited medical school graduates, 1.0% increase among IMGs, and 146.0% increase among osteopathic medical school graduates). Among the 2017-2018 entering pipeline residents, 60.2% (18,880) are US LCME-accredited graduates, 22.9% (7,165) are IMGs, 16.9% (5,297) are osteopathic medical school graduates, and 0.04% (12) are Canadian medical school graduates.  $\wedge$ 





#### FIGURE C.2





FIGURE C.4



|                                                                       |              |        |       |        |      | Reside | nt Year |        |       |     |     |
|-----------------------------------------------------------------------|--------------|--------|-------|--------|------|--------|---------|--------|-------|-----|-----|
|                                                                       |              | 1      | l     | 2      | 2    | 3      | ;       | 4      | 5     | 6   | 7   |
|                                                                       | Total        | Cat    | Prel  | Cat    | Prel | Cat    | Prel    | Cat    | Cat   | Cat | Cat |
| Specialty                                                             | Residents    | #      | #