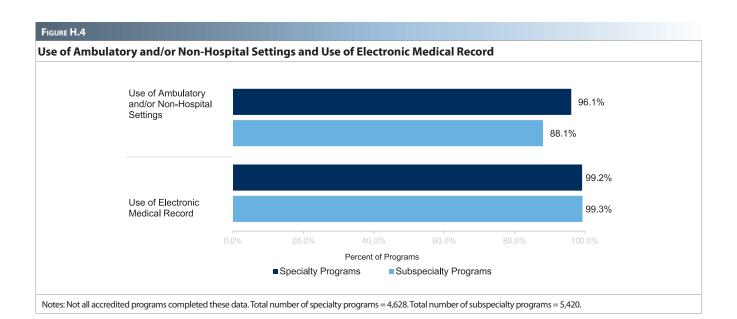

| G. Program Directors and Faculty 1                                                                                                                                | 127 |
|-------------------------------------------------------------------------------------------------------------------------------------------------------------------|-----|
| G.1 Number of Programs with Program Director Changes during the Academic Year                                                                                     | 128 |
| G.2 Percent of Programs with at Least One Program Director Change by Academic Year, 2008-2009 to 2017-2018                                                        | 128 |
| G.3 Number of Programs with New Program Directors and Number of Distinct Program Director Changes during the Academic Year by Specialty and Subspecialty          | 129 |
| G.4 Mean Length in Years of Past Program Director Tenure by Specialty                                                                                             | 132 |
| G.5 Mean Length in Years New Program Directors Have Taught in Their Specialty by Specialty Group                                                                  | 133 |
| G.6 Mean Length in Years Continuing Program Directors Have Taught in Their Specialty by Specialty Group                                                           | 133 |
| G.7 Mean Number of Hours per Week Spent by Program Directors in Key Areas by Specialty                                                                            | 134 |
| G.8 Number of Physician Faculty and Mean Number of Physician Faculty per Program by Specialty and Subspecialty                                                    | 135 |
| G.9 Total Number of Core Faculty and Core Faculty per Program by Specialty                                                                                        |     |
| G.10 Specialties Organized by Largest Mean Number of Core Faculty per Program                                                                                     |     |
| G.11 Mean Number of Hours per Week Core Faculty Spent in Key Areas by Specialty                                                                                   |     |
| H. Program Activities 1                                                                                                                                           | 141 |
| H.1 Percentage of Residents Participating in Patient Safety Programs                                                                                              | 142 |
| H.2 Percentage of Residents Participating in Interprofessional Clinical Quality Improvement Programs                                                              | 142 |
| H.3 Percentage of Residents Participating in Patient Safety Programs and Interprofessional Clinical Quality<br>Improvement Programs by Specialty and Subspecialty | 143 |
| H.4 Use of Ambulatory and/or Non-Hospital Settings and Use of Electronic Medical Record                                                                           | 146 |
| H.5 Percentage of Programs Using Ambulatory and/or Non-Hospital Settings in the Education of Residents by Type of Setting                                         | 146 |
| H.6 Use of Ambulatory and/or Non-Hospital Settings and Use of Electronic Medical Record by Specialty and Subspecialty                                             | 147 |
| H.7 Use of Ambulatory and/or Non-Hospital Settings by Type of Setting (Most Common Selections) by Pipeline Specialty                                              | 150 |
| H.8 Use of Ambulatory and/or Non-Hospital Settings by Type of Setting (Least Common Selections) by Pipeline Specialty                                             | 151 |
| Appendices 1                                                                                                                                                      | 153 |
| Appendix A. Pipeline Specialties                                                                                                                                  | 153 |
| Appendix B. Specialties and Subspecialties by Specialty Group                                                                                                     | 154 |
| Appendix C. Institution Type Groups                                                                                                                               | 157 |