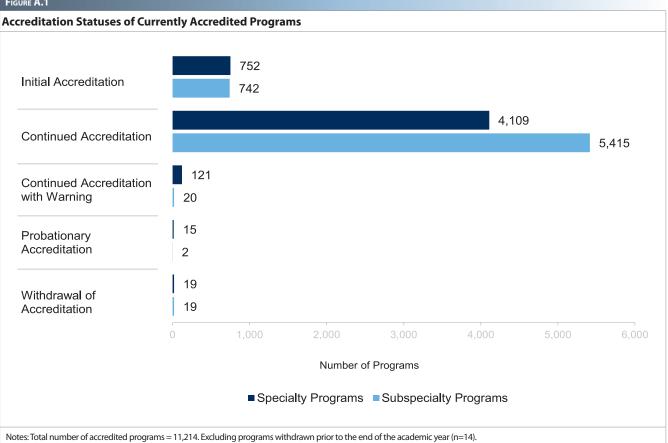

#### **Accredited Programs by Status**

Of the 11,214 total accredited programs, 9,524 (4,109 specialty programs and 5,415 subspecialty programs) had a status of Continued Accreditation, accounting for 84.9% of programs. Only 141 programs (1.3%) had a status of Continued Accreditation with Warning, and an even smaller number, 17 (0.2%), had a status of Probationary Accreditation. Remaining programs had a status of either Initial Accreditation (13.3%) or Withdrawal of Accreditation (0.3%). Among specialty programs, the specialties with the highest percentage of programs with a Continued Accreditation with Warning status are:

- Colon and rectal surgery (16.1%)
- Plastic surgery (9.8%)
- Thoracic surgery (6.9%)
- Obstetrics and gynecology (5.8%)

Dermatology, family medicine, ophthalmology, plastic surgery, surgery, and urology each had two programs issued Probationary Accreditation. Specialties with one program on probation include child neurology, obstetrics and gynecology, and psychiatry.