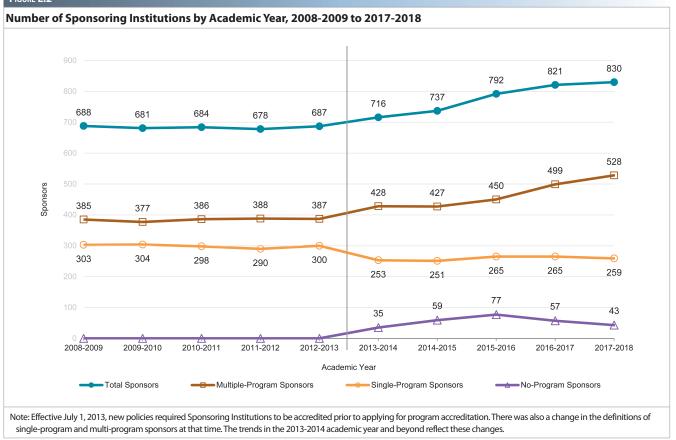

Sponsoring Institutions. Approximately half of Sponsoring Institutions with ACGME-accredited programs are General/Teaching Hospitals (387, 49.2%); the next largest group are Academic Medical Centers/Medical Schools, with 117 (14.9%) in this category. Though a much smaller percentage of total Sponsoring Institutions, Academic Medical Centers/Medical Schools account for almost the same number of programs and residents as General/Teaching Hospitals.

## **DIO Changes**

Each year between 12% and 16% of Sponsoring Institutions have a change in leadership in the DIO role (Sponsoring Institutions that have no accredited programs). In the 2017-2018 academic year, 98 (12.5%) Sponsoring Institutions had a single DIO change and 10 (1.3%) had more than one DIO change.  $\wedge$ 



#### FIGURE E.2







Notes: Total number of ACGME-accredited Sponsoring Institutions = 830. Percentages may not add to 100% due to rounding.

|                      | State Abbreviation | <b>State Population - Census</b> |                |                         |                         |
|----------------------|--------------------|----------------------------------|----------------|-------------------------|-------------------------|
| State Name           | State Abbreviation | Estimate 2017                    | Total Sponsors | Percent of All Sponsors | Sponsors per 100,000 Po |
| OVERALL              |                    | 329,056,355                      | 830            | 100.0%                  | 0.25                    |
| Alabama              | AL                 | 4,874,747