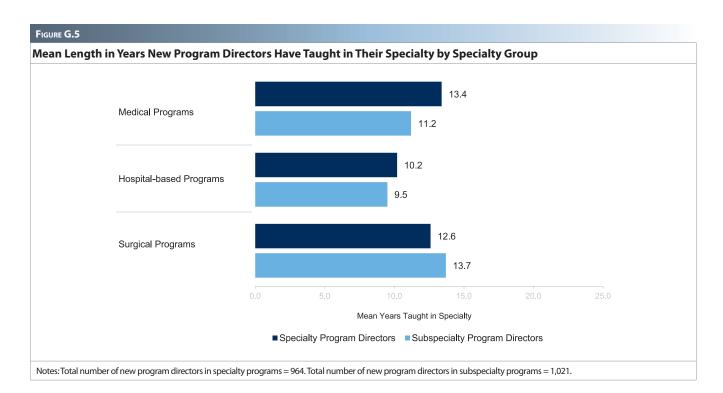

.2    | 7.6  |                                       |
| Thoracic surgery - integrated             | 25                  | 3.3    | 5.1  |                                       |
| Urology                                   | 139                 | 6.4    | 8.1  |                                       |
| Transitional year                         | 124                 | 5.0    | 6.7  |                                       |
| Internal medicine/Pediatrics              | 84                  | 6.0    | 7.2  |                                       |
|                                           |                     |        |      | 0 5 10 1                              |
|                                           |                     |        |      |                                       |





Notes: Total number of continuing program directors in specialty programs = 4,052. Total number of continuing program directors in subspecialty programs = 5,177.

## FIGURE G.7

|                                           | Total<br>Hours |      |                              |
|-------------------------------------------|----------------|------|------------------------------|
| OVERALL                                   | 42.0           | 15.0 | 19.0         3.2         4.7 |
| Allergy and immunology                    | 34.6           | 8.1  | 15.1 6.8 4.7                 |
| Anesthesiology                            | 51.0           | 17.1 | 25.7 3.3 4.9                 |
| Colon and rectal surgery                  | 44.2           | 7.6  | 28.0 3.5 <b>5.1</b>          |
| Dermatolog