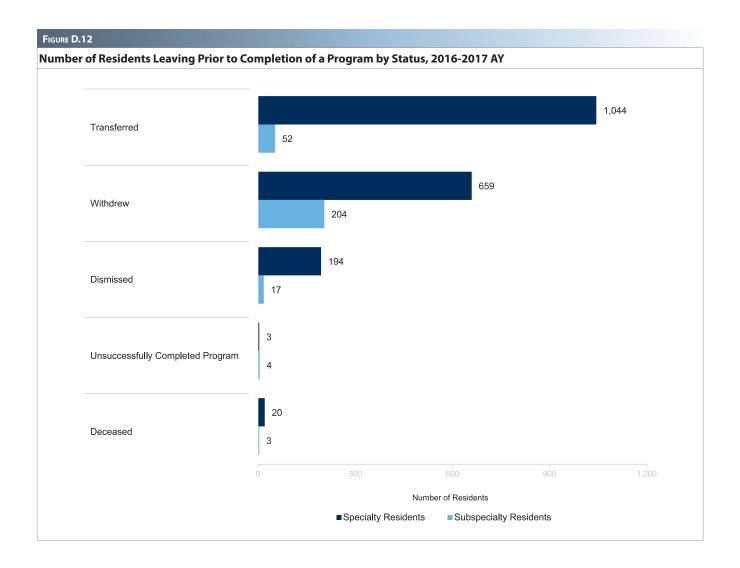

|  |  |  |
| West Virginia        | WV                 | 233             | 112                                      | 79                              | 42                            | 0                          | 0                            |  |  |  |
| Wisconsin            | WI                 | 630             | 444                                      | 106                             | 80                            | 0                          | 0                            |  |  |  |
| Wyoming              | WY                 | 12              | 2                                        | 8                               | 2                             | 0                          | 0                            |  |  |  |

100 Data Resource Book, Academic Year 2017-2018



## TABLE D.13

Number of Residents Leaving Prior to Completion of a Program by Specialty and Subspecialty and Status, 2016-2017 AY

| Specialty                                           | Number of<br>Residents Not<br>Graduating | Resident Status |          |           |                                        |          |  |  |
|-----------------------------------------------------|------------------------------------------|-----------------|----------|-----------|----------------------------------------|----------|--|--|
|                                                     |                                          | Transferred     | Withdrew | Dismissed | Unsuccessfully<br>Completed<br>Program | Deceased |  |  |
| OVERALL                                             | 2,200