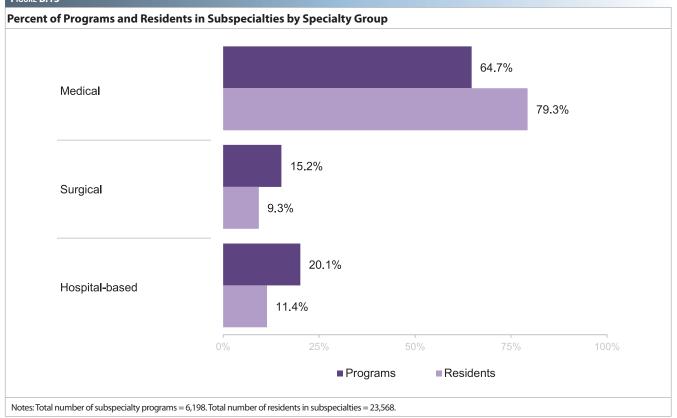

| 28.2 |                          |
| ascular surgery - integrated                    | 55        | 5      | 0   | 10       | 4.9  |                          |
|                                                 | 72        | 3      | 0   | 10       | 3.1  |                          |
| horacic surgery<br>horacic surgery - integrated |           | 6      | 3   |          |      | _                        |
|                                                 | 26        |        |     | 12       | 7.0  |                          |
| rology                                          | 138       | 9      | 0   | 20       | 9.4  |                          |
| ransitional year                                | 135<br>78 | 10     | 0   | 28<br>54 | 9.8  |                          |





FIGURE B.13



Program Characteristics

# **Resident Characteristics**

This section summarizes the characteristics of all active residents, and shows aggregate statistics on their distribution by specialty, medical school type, gender, and ethnicity since the 2008-2009 academic year. In addition, this section includes information on residents entering pipeline and continuing graduate medical education (GME) programs.

#### **Active Residents**

Of the total number of active residents (135,326), 111,758 (82.6%) are in specialty programs and 23,568 (17.4%) are in subspecialty programs. Only 0.2% (263) of the total number of active residents are part-time. In terms of trends, there has been a 23.6% increase in total active residents since 2008-2009, with growth in the number of specialty residents at 22.