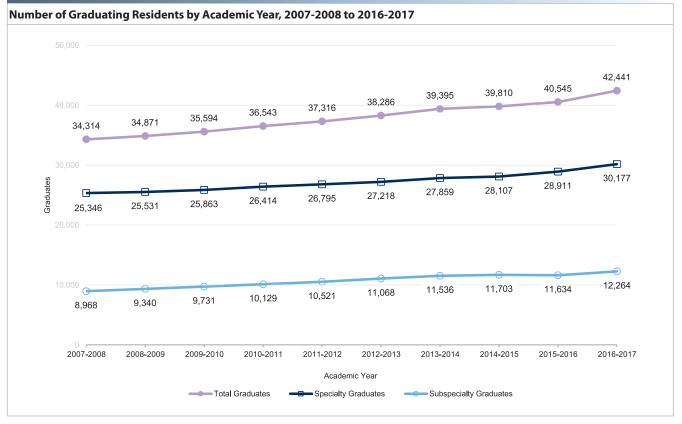

Completion**

In the 2016-2017 academic year, 2,200 left their programs prior to successful completion with statuses of either deceased (1.0%), dismissed (9.6%), transferred (49.8%), unsuccessfully completed program (0.3%), or withdrawn (39.2%). The following specialties have the highest number of transferring residents:

- · Psychiatry (351)
- · Surgery (152)
- · Internal medicine (119)

Overall, of the 1,044 transfers that occurred among residents in specialty programs during the 2016-2017 academic year, 413 (39.6%) occurred during the first year of the program, 228 (21.8%) occurred during the second year of the program, 364 (34.9%) occurred during the third year of the program, and 39 (3.7%) occurred in the fourth, fifth, or sixth years of the program.  $\wedge$ 





#### FIGURE D.2







## TABLE D.5

Number of Graduating Residents and Residents Completing Preliminary Training by Specialty and Subspecialty, 2016-2017 AY

|                                                       |                 |                            | Number of Residents<br>Completing Preliminary | Percent of Total Residents<br>Completing Preliminary |
|-------------------------------------------------------|-----------------|----------------------------|-----------------------------------------------|------------------------------------------------------|
| Specialty                                             | Total Graduates | Percent of Total Graduates | Training                                      | Training                                             |
| OVERALL