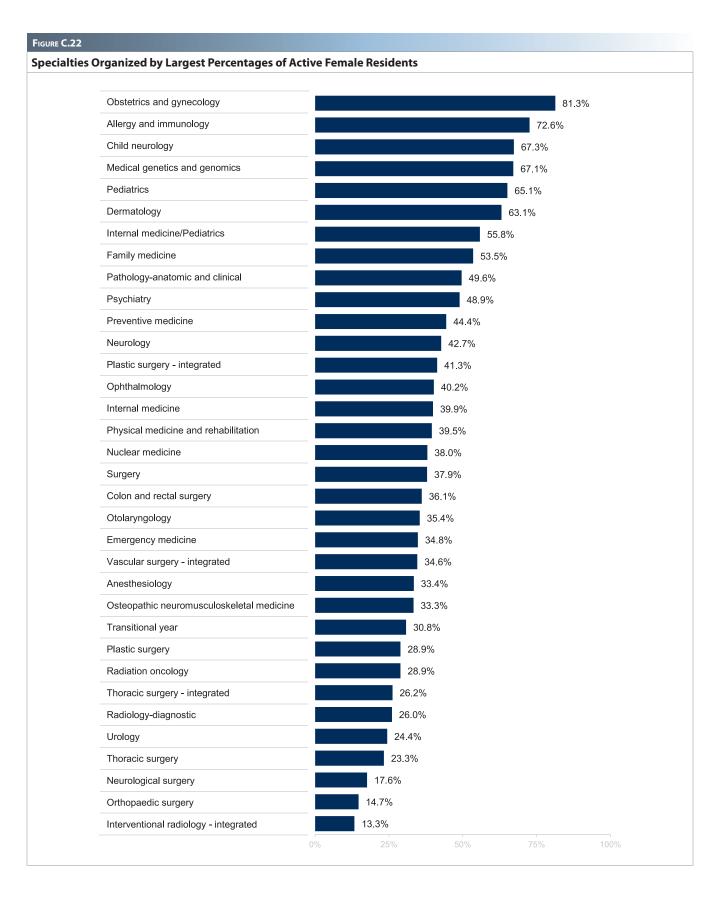

0.0    |  |
| horacic surgery - integrated                      | 26       | 183       | 48    | 26.2% | 131   | 71.6%  | 4      | 2.2    |  |
| Jrology                                           | 138      | 1,304     | 318   | 24.4% | 980   | 75.2%  | 6      | 0.5    |  |
| Female pelvic medicine and reconstructive surgery | 13       | 34        | 28    | 82.4% | 6     | 17.6%  | 0      | 0.0    |  |
| Pediatric urology                                 | 26       | 24        | 12    | 50.0% | 11    | 45.8%  | 1      | 4.2    |  |
| Fransitional year                                 | 135      | 1,320     | 407   | 30.8% | 827   | 62.7%  | 86     | 6.59   |  |
| nternal medicine/Pediatrics                       | 78       | 1,320     | 832   | 55.8% | 606   | 40.6%  | 54     | 3.60   |  |



Number of Active Residents by Specialty and Subspecialty and Ethnicity

|                                                                                        |                         |                              |          | Ethnicity               |                                |       | 1       |
|----------------------------------------------------------------------------------------|-------------------------|------------------------------|----------|-------------------------|--------------------------------|-------|---------|
| Specialty                                                                              | White, Non-<br>Hispanic | Asian or Pacific<br>Islander | Hispanic | Black, Non-<br>Hispanic | Native<br>American/<br>Alaskan | Other | Unknown |
| OVERALL