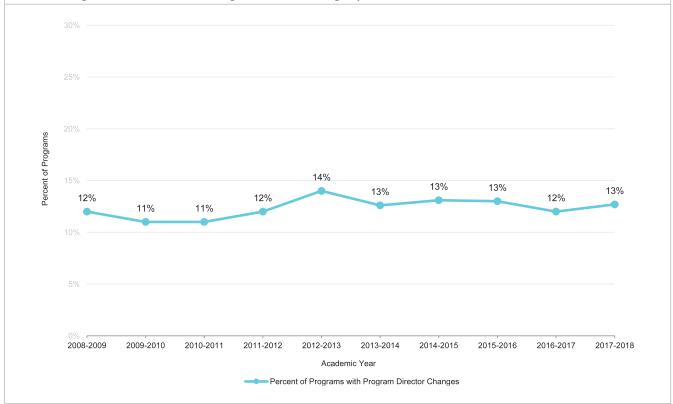

e subspecialties with the highest average number of faculty members per program include:

- Pediatric emergency medicine (18.4)
- · Pediatric cardiology (17.7)
- Pediatric anesthesiology (15.7)

## **Core Faculty**

A total of 65,573 core faculty members were listed as active in specialty programs at the time of the Academic Year 2017-2018 snapshot. The specialties with the highest average number of core faculty members per program include:

- · Anesthesiology (26.8)
- · Pediatrics (24.1)
- · Radiology diagnostic (23.3)

A small number of programs had over 100 core faculty members listed on their Faculty Roster.  $\wedge$ 





Abbreviations: PD, program director.

#### FIGURE G.2

#### Percent of Programs with at Least One Program Director Change by Academic Year, 2008-2009 to 2017-2018



## TABLE G.3

Number of Programs with New Program Directors and Number of Distinct Program Director Changes during the Academic Year by Specialty and Subspecialty

|                                                       |                | Programs |       |                               |
|-------------------------------------------------------|----------------|----------|-------|-------------------------------|
| Specialty                                             | Total Programs | #        | %     | Number of Distinct PD Changes |
| OVERALL                                               | 11,214         | 1,418    | 12.6% | 1,478                         |
| TOTAL PIPELINE                                        | 4,668          | 620      | 13.3% | 649                           |
| Al