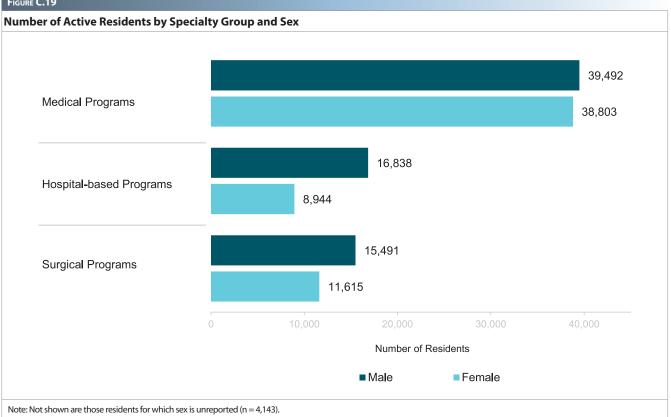

|                              |
| Transitional year                                   | 29.2                 | 28.7                                      | 32.4                            | 29.6                          |                            |                              |
| Internal medicine/Pediatrics                        | 28.8                 | 28.4                                      | 30.8                            | 29.1                          |                            |                              |
|                                                     |                      |                                           |                                 |                               |                            |                              |





#### FIGURE C.20



## Number of Active Residents by Specialty and Subspecialty and Sex

|                                                       |          |           |        |       | 3      | ex     |        |        |
|-------------------------------------------------------|----------|-----------|--------|-------|--------|--------|--------|--------|
|                                                       | Total    | Total     | Fen    | nale  | М      | ale    | Not Re | ported |
| Specialty                                             | Programs | Residents | #      | %     | #      | %      | #      | %      |
| OVERALL                                               | 11,214   | 135,326   | 59,362 | 43.9% | 71,821 | 53.1%  | 4,143  | 3.1%   |
| TOTAL PIPELINE