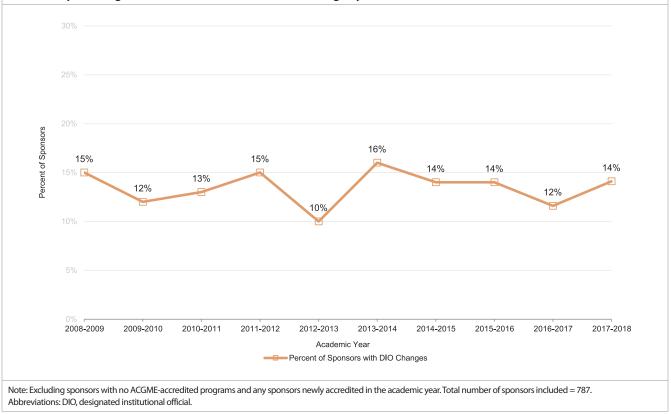

|                      |
| Veterans Administration                   | 16                    | 188                    | 2                     |                      |
| Total                                     | 11,214                | 135,326                | 787                   | 0 100 200 300 400 50 |

#### FIGURE E.9

#### Number of Sponsoring Institutions with DIO Changes



Excluding sponsors with no ACGME-accredited programs and any sponsors newly accredited in the 2017-2018 academic year. Total number of sponsors included = 787. Percentages may not add to 100% due to rounding.

Abbreviations: DIO, designated institutional official

#### FIGURE E.10

#### Percent of Sponsoring Institutions with at Least One DIO Change by Academic Year, 2008-2009 to 2017-2018



Sponsoring Institutions

# **Participating Sites**

This section includes information and trends on the number of unique participating sites where residents rotate. The total and average number of sites used by programs in each specialty and subspecialty are also reported.

## **Distribution by Institution Type**

There was a total of 6,575 unique participating sites at which residents rotated during the 2017-2018 academic year. The highest number of sites were in the following categories:

- · Ambulatory Care Clinic/Office (2,316)
- · General/Teaching Hospital (1,588)
- Other (687)

Since the 2008-2009 academic year, there has been a 93.4% increase in the total number of sites listed by programs as places of rotation. This increase is primarily driven by increases in the following insti