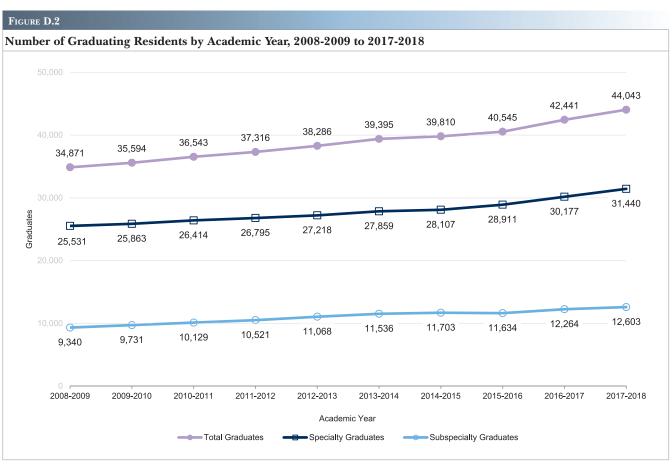

| D. Graduating Residents and Residents Leaving Prior to Completion                                                                                | 91  |
|--------------------------------------------------------------------------------------------------------------------------------------------------|-----|
| D.1 Number of Graduating Residents by Specialty Group, 2017-2018 AY                                                                              | 92  |
| D.2 Number of Graduating Residents by Academic Year, 2008-2009 to 2017-2018                                                                      | 92  |
| D.3 Number of Residents Completing Preliminary Training and Transitional Year by Specialty, 2017-2018 AY                                         | 93  |
| D.4 Number of Residents Completing Preliminary Training and Transitional Year by Academic Year, 2008-2009 to 2017-2018                           | 93  |
| D.5 Number of Graduating Residents and Residents Completing Preliminary Training by Specialty and Subspecialty, 2017-2018 AY                     | 94  |
| $D.6\ Number\ of\ Graduating\ Residents\ by\ Specialty\ and\ Subspecialty\ and\ Medical\ School\ Type,\ 2017-2018\ AY\ .\ .$                     | 97  |
| D.7 Number of Graduating Residents and Graduate Concentration per 100,000 Population by State, 2017-2018 AY                                      | 100 |
| D.8 Number of Specialty Graduates and Specialty Graduate Concentration per 100,000 Population by State, 2017-2018 AY.                            | 101 |
| D.9 Number of Subspecialty Graduates and Subspecialty Graduate Concentration per 100,000 Population by State, 2017-2018 AY                       | 102 |
| D.10 Number of Pipeline Graduates and Pipeline Graduate Concentration per 100,000 Population by State, 2017-2018 AY                              | 103 |
| D.11 Number of Graduating Residents by State and Medical School Type, 2017-2018 AY                                                               | 104 |
| D.12 Number of Residents Leaving Prior to Completion of a Program by Status, 2017-2018 AY                                                        | 105 |
| D.13 Number of Residents Leaving Prior to Completion of a Program by Specialty and Subspecialty and Status, 2017-2018 AY                         | 106 |
| D.14 Number of Transferring Residents by Specialty and Resident Year, 2017-2018 AY                                                               | 109 |
| D.15 Number of Pipeline Graduates who Subspecialize, 2017-2018 AY                                                                                | 110 |
| E. Sponsoring Institutions                                                                                                                       | 111 |
| E.1 Accreditation Statuses of Currently Accredited Sponsoring Institutions                                                                       | 112 |
| E.2 Number of Sponsoring Institutions by Academic Year, 2009-2010 to 2018-2019                                                                   | 112 |
| E.3 Number of Sponsoring Institutions by Size of Sponsor                                                                                         | 113 |
| E.4 Number of Sponsoring Institutions and Sponsoring Institution Concentration per 100,000 Population by                                         |     |
| State                                                                                                                                            | 114 |
| E.5 Number of Multiple-Program Sponsoring Institutions and Multiple-Program Sponsoring Institution Concentration per 100,000 Population by State | 115 |
| E.6 Number of Single-Program Sponsoring Institutions and Single-Program Sponsoring Institution Concentration per 100,000 Population by State     | 116 |
| E.7 Number of No-Program Sponsoring Institutions and No-Program Sponsoring Institution Concentration per 100,000 Population by State             | 117 |
| E.8 Number of Sponsoring Institutions by Institution Type                                                                                        | 118 |
| E.9 Number of Sponsoring Institutions with DIO Changes                                                                                           | 119 |
| E.10 Percent of Sponsoring Institutions with at Least One DIO Change by Academic Year, 2009-2010 to 2018-                                        |     |
| 2019                                                                                                                                             | 119 |