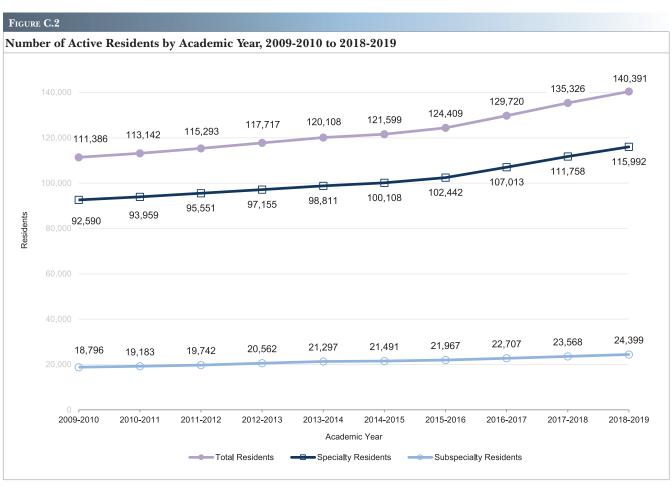

kan. 5.4% of active residents were reported as "other," and 24.6% were reported as "unknown."

### **Residents Entering the Pipeline**

The total number of residents entering the pipeline reached 32,603 for the 2018-2019 academic year. Since

2009-2010, there has been a 26.1% increase in residents entering the pipeline, with varying patterns in growth by medical school type (17.3% increase among US LC-ME-accredited medical school graduates, 2.6% increase among IMGs, and 167.6% increase among osteopathic medical school graduates). Among the 2018-2019 residents entering the pipeline, 59.2% (19,298) are US LCME-accredited graduates, 22.5% (7,330) are IMGs, 18.3% (5,965) are osteopathic medical school graduates, and less than 1 percent (10) are Canadian medical school graduates.  $\wedge$ 









| Total Residents 140,391 113,823 304 6,507 215 | Cat # 47,832 32,603 150                               |