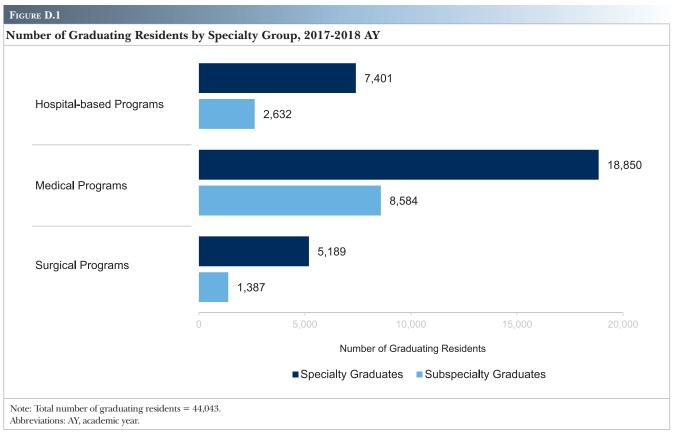

| D. Graduating Residents and Residents Leaving Prior to Completion                                                                                | 91  |
|--------------------------------------------------------------------------------------------------------------------------------------------------|-----|
| D.1 Number of Graduating Residents by Specialty Group, 2017-2018 AY                                                                              | 92  |
| D.2 Number of Graduating Residents by Academic Year, 2008-2009 to 2017-2018                                                                      | 92  |
| D.3 Number of Residents Completing Preliminary Training and Transitional Year by Specialty, 2017-2018 AY                                         | 93  |
| D.4 Number of Residents Completing Preliminary Training and Transitional Year by Academic Year, 2008-2009 to 2017-2018                           | 93  |
| D.5 Number of Graduating Residents and Residents Completing Preliminary Training by Specialty and Subspecialty, 2017-2018 AY                     | 94  |
| $D.6\ Number\ of\ Graduating\ Residents\ by\ Specialty\ and\ Subspecialty\ and\ Medical\ School\ Type,\ 2017-2018\ AY\ .\ .$                     | 97  |
| D.7 Number of Graduating Residents and Graduate Concentration per 100,000 Population by State, 2017-2018 AY                                      | 100 |
| D.8 Number of Specialty Graduates and Specialty Graduate Concentration per 100,000 Population by State, 2017-2018 AY.                            | 101 |
| D.9 Number of Subspecialty Graduates and Subspecialty Graduate Concentration per 100,000 Population by State, 2017-2018 AY                       | 102 |
| D.10 Number of Pipeline Graduates and Pipeline Graduate Concentration per 100,000 Population by State, 2017-2018 AY                              | 103 |
| D.11 Number of Graduating Residents by State and Medical School Type, 2017-2018 AY                                                               | 104 |
| D.12 Number of Residents Leaving Prior to Completion of a Program by Status, 2017-2018 AY                                                        | 105 |
| D.13 Number of Residents Leaving Prior to Completion of a Program by Specialty and Subspecialty and Status, 2017-2018 AY                         | 106 |
| D.14 Number of Transferring Residents by Specialty and Resident Year, 2017-2018 AY                                                               | 109 |
| D.15 Number of Pipeline Graduates who Subspecialize, 2017-2018 AY                                                                                | 110 |
| E. Sponsoring Institutions                                                                                                                       | 111 |
| E.1 Accreditation Statuses of Currently Accredited Sponsoring Institutions                                                                       | 112 |
| E.2 Number of Sponsoring Institutions by Academic Year, 2009-2010 to 2018-2019                                                                   | 112 |
| E.3 Number of Sponsoring Institutions by Size of Sponsor                                                                                         | 113 |
| E.4 Number of Sponsoring Institutions and Sponsoring Institution Concentration per 100,000 Population by                                         |     |
| State                                                                                                                                            | 114 |
| E.5 Number of Multiple-Program Sponsoring Institutions and Multiple-Program Sponsoring Institution Concentration per 100,000 Population by State | 115 |
| E.6 Number of Single-Program Sponsoring Institutions and Single-Program Sponsoring Institution Concentration per 100,000 Population by State     | 116 |
| E.7 Number of No-Program Sponsoring Institutions and No-Program Sponsoring Institution Concentration per 100,000 Population by State             | 117 |
| E.8 Number of Sponsoring Institutions by Institution Type                                                                                        | 118 |
| E.9 Number of Sponsoring Institutions with DIO Changes                                                                                           | 119 |
| E.10 Percent of Sponsoring Institutions with at Least One DIO Change by Academic Year, 2009-2010 to 2018-                                        |     |
| 2019                                                                                                                                             | 119 |