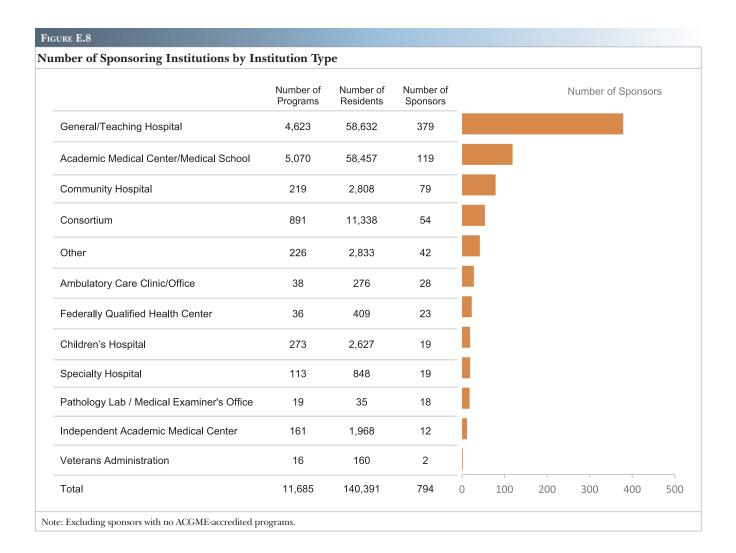

|
| Washington           | WA                 | 7,535,591                                  | 1                   | 1.9%                                  | 0.01                                   |
| West Virginia        | WV                 | 1,805,832                                  | 0                   | 0.0%                                  | 0.00                                   |
| Wisconsin            | WI                 | 5,813,568                                  | 0                   | 0.0%                                  | 0.00                                   |
| Wyoming              | WY                 | 577,737                                    | 0                   | 0.0%                                  | 0.00                                   |





Notes: Excluding sponsors with no ACGME-accredited programs and any sponsors newly accredited in the 2018-2019 academic year. Total number of sponsors included = 782. Percentages may not add to 100% due to rounding. Abbreviations: DIO, designated institutional official.



Note: Excluding sponsors with no ACGME-accredited programs and any sponsors newly accredited in the academic year. Total number of sponsors included = 782. Abbreviations: DIO, designated institutional official

Sponsoring Institutions

## **Participating Sites**

This section includes information and trends on the number of unique participating sites to which residents rotate. The total and average number of sites used by programs in each specialty and subspecialty are also reported.

#### **Distribution by Instituti