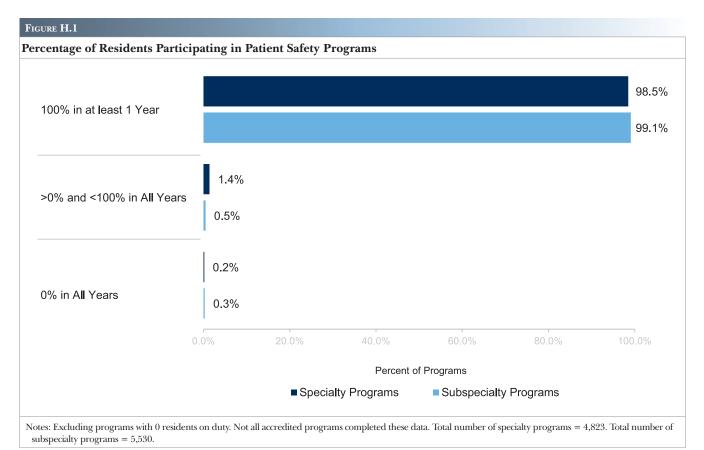

1%.

#### Use of Ambulatory and/or Non-Hospital Settings

Across all programs, 92.2% of programs reported using ambulatory and/or non-hospital settings. The following ambulatory and/or non-hospital settings were used by the highest percentage of specialty programs:

- Ambulatory/outpatient settings (73.7%)
- Hospital-based continuity clinic (60.9%)
- Faculty ambulatory practice (58.5%)
- Private physician's offices (53.4%)

The percentage of programs using each type of setting varies significantly across pipeline specialties. For example, of those programs that use ambulatory/non-hospital settings, 13.0% of pathology-anatomic and clinical programs reported using a hospital-based continuity clinic while 93.0% of child neurology programs reported using a hospital-based continuity clinic. A





TABLE H.3 Percentage of Residents Participating in Patient Safety Programs and Interprofessional Clinical Quality Improvement Programs by Specialty and Subspecialty

|                                                     |                   | Pati                       | ent Safety Progr                 | rams               | Interprofessional Clinical Quality Improvement Programs |                                  |                    |  |
|-----------------------------------------------------|-------------------|----------------------------|----------------------------------|--------------------|---------------------------------------------------------|----------------------------------|--------------------|--|
| Specialty                                           | Total<br>Programs