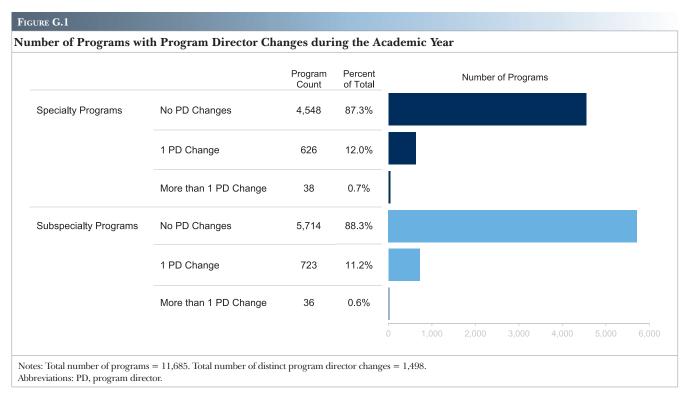

| F. Participating Sites                                                                                                                                                                                           | 121 |
|------------------------------------------------------------------------------------------------------------------------------------------------------------------------------------------------------------------|-----|
| F.1 Number of Unique Participating Sites where Residents Rotate by Institution Type                                                                                                                              | 122 |
| F.2 Number of Unique Participating Sites where Residents Rotate by Academic Year, 2009-2010 to 2018-2019                                                                                                         | 122 |
| F.3 Number of Participating Sites where Residents Rotate by Institution Type Groups (Largest Groups Only) and Academic Year, 2009-2010 to 2018-2019                                                              | 123 |
| F.4 Number of Participating Sites where Residents Rotate by Institution Type Groups (Smallest Groups Only) and Academic Year, 2009-2010 to 2018-2019                                                             | 123 |
| $F.5\ Mean\ Number\ of\ Participating\ Sites\ per\ Program\ where\ Residents\ Rotate\ by\ Specialty\ and\ Subspecialty\ .$                                                                                       | 124 |
| F.6 Total Number of Participating Sites and Number of Sponsoring Institutions where Residents Rotate by Specialty and Subspecialty                                                                               | 127 |
| G. Program Directors and Faculty                                                                                                                                                                                 | 131 |
| G.1 Number of Programs with Program Director Changes during the Academic Year                                                                                                                                    | 132 |
| G.2 Percent of Programs with at Least One Program Director Change by Academic Year, 2009-2010 to 2018-2019                                                                                                       | 132 |
| G.3 Number of Programs with New Program Directors and Number of Distinct Program Director Changes during the Academic Year by Specialty and Subspecialty                                                         | 133 |
| G.4 Mean Length in Years of Past Program Director Tenure by Specialty                                                                                                                                            | 136 |
| G.5 Mean Length in Years New Program Directors Have Taught in Their Specialty by Specialty Group                                                                                                                 | 137 |
| G.6 Mean Length in Years Continuing Program Directors Have Taught in Their Specialty by Specialty Group                                                                                                          | 137 |
| G.7 Mean Number of Hours per Week Spent by Program Directors in Key Areas by Specialty                                                                                                                           | 138 |
| G.8 Number of Physician Faculty and Mean Number of Physician Faculty per Program by Specialty and Subspecialty                                                                                                   | 139 |
| G.9 Total Number of Core Faculty and Core Faculty per Program by Specialty                                                                                                                                       | 142 |
| G.10 Specialties Organized by Largest Mean Number of Core Faculty per Program                                                                                                                                    | 143 |
| G.11 Mean Number of Hours per Week Core Faculty Spent in Key Areas by Specialty                                                                                                                                  | 144 |
| H. Program Activities                                                                                                                                                                                            | 145 |
| H.1 Percentage of Residents Participating in Patient Safety Programs                                                                                                                                             | 146 |
| H.2 Percentage of Residents Participating in Interprofessional Clinical Quality Improvement Programs H.3 Percentage of Residents Participating in Patient Safety Programs and Interprofessional Clinical Quality | 146 |
| Improvement Programs by Specialty and Subspecialty                                                                                                                                                               | 147 |
| H.4 Use of Ambulatory and/or Non-Hospital Settings and Use of Electronic Medical Record                                                                                                                          | 150 |
| H.5 Percentage of Programs Using Ambulatory and/or Non-Hospital Settings in the Education of Residents by Type of Setting                                                                                        | 150 |
| H.6 Use of Ambulatory and/or Non-Hospital Settings and Use of Electronic Medical Record by Specialty and Subspecialty                                                                                            | 151 |
| H.7 Use of Ambulatory and/or Non-Hospital Settings by Type of Setting (Most Common Selections) by Pipeline Specialty                                                                                             | 154 |
| H.8 Use of Ambulatory and/or Non-Hospital Settings by Type of Setting (Least Common Selections) by Pipeline Specialty                                                                                            | 155 |
| Appendices                                                                                                                                                                                                       | 157 |
| Appendix A. ACGME-Accredited Pipeline Specialties                                                                                                                                                                | 157 |
| Appendix B. Specialties and Subspecialties by Specialty Group                                                                                                                                                    | 158 |
| Appendix C. Institution Type Groups                                                                                                                                                                              | 161 |