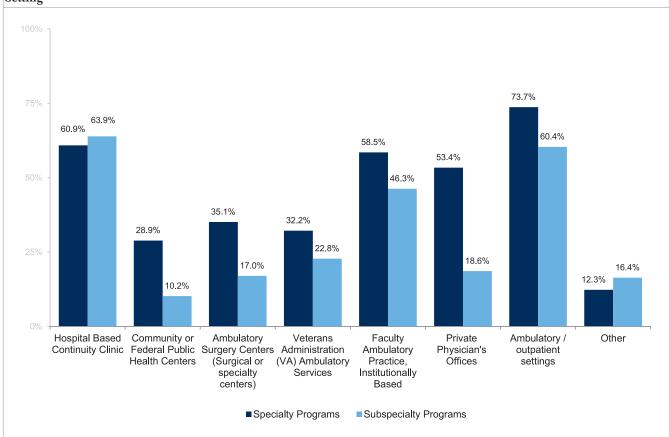

| 0                 | N/A                        | N/A                              | N/A                                                        | N/A                        | N/A                              | N/A                |  |
| Internal medicine/Pediatrics                        | 78                | 100.0%                     | 0.0%                             | 0.0%                                                       | 98.7%                      | 1.3%                             | 0.0%               |  |

Notes: Pipeline specialties are highlighted. Excluding programs with 0 residents on duty. Not all accredited programs completed these data. Total number of specialty programs = 4,823. Total number of subspecialty programs = 5,530.



#### FIGURE H.5





Notes: Excluding programs responding "No" to using ambulatory and/or non-hospital settings in the education of residents. Total number of specialty programs = 4,670. Total number of subspecialty programs = 4,956. Programs that responded "Yes" to using ambulatory and/or non-hospital settings in the education of residents can select more than one type.

|                                                       |          |       |               | rd by Specialty and Subspecialty |       |        |              |    |     |
|-------------------------------------------------------|----------|-------|---------------|----------------------------------|-------|--------|--------------|----|-----|
|                                                       | Total    |       | latory and/or |