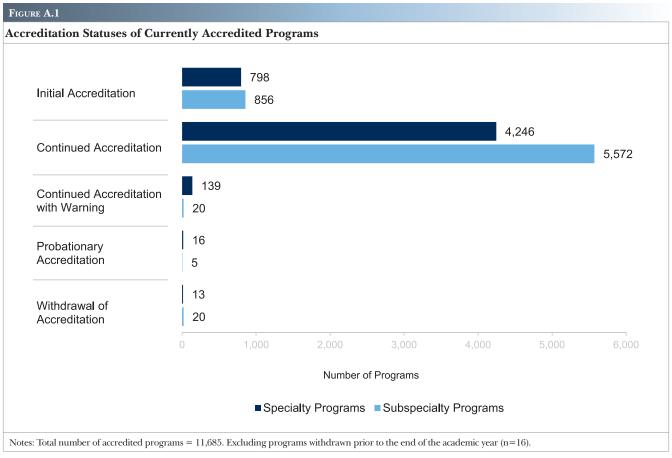

#### **Accredited Programs by Status**

Of the 11,685 total accredited programs, 9,818 (4,246 specialty programs and 5,572 subspecialty programs) had a status of Continued Accreditation, accounting for 84.0% of programs. Only 159 programs (1.4%) had a status of Continued Accreditation with Warning, and an even smaller number, 21 (0.2%), had a status of Probationary Accreditation. Remaining programs had a status of either Initial Accreditation (14.2%) or Withdrawal of Accreditation (0.3%). Among specialty programs, the specialties with the highest percentage of programs with a Continued Accreditation with Warning status are:

- Colon and rectal surgery (15.9%)
- Thoracic surgery integrated (11.1%)
- Plastic surgery (10.9%)
- Radiation oncology (8.5%)

Obstetrics and gynecology had four programs issued Probationary Accreditation, and neurological surgery and neurology each had two programs on probation. Specialties with one program on probation include allergy and immunology, colon and rectal surgery, family medicine, ophthalmology, plastic surgery, psychiatry, thoracic surgery, and transitional year.