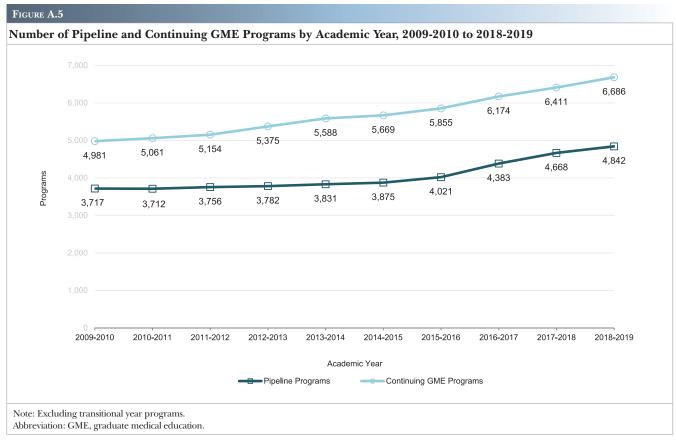

**Continuing GME Programs:** Continuing GME programs are those available to physicians only after successful completion of a pipeline program.

**Core Faculty:** In specialty programs, core faculty includes faculty members, other than program directors, who devote at least 15 hours per week to resident education and administration. Core faculty members should also evaluate the competency domains, work closely with and support the program director, assist in developing and implementing evaluation systems, and teach and advise residents.