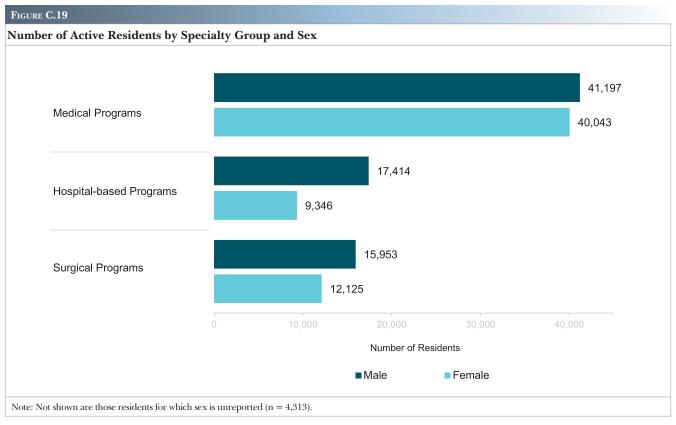

.5                                      |                                 |                               | 31.0                       |                                 |  |  |
| Transitional year                                   | 29.6                 | 28.8                                      | 32.5                            | 30.3                          |                            |                                 |  |  |
| Internal medicine/Pediatrics                        | 28.5                 | 28.5                                      | 29.8                            | 28.5                          |                            |                                 |  |  |

Note: Pipeline specialties are highlighted. Abbreviations: LCME, Liaison Committee on Medical Education.





| ΛI | ΣТ. | R I | 91 |
|----|-----|-----|----|

| TABLE C.21                                            |                   |                    |        |       |        |        |         |        |
|-------------------------------------------------------|-------------------|--------------------|--------|-------|--------|--------|---------|--------|
| Number of Active Residents by Specialty               | y and Subs        | pecialty a         | nd Sex |       |        |        |         |        |
|                                                       |                   |                    |        |       | S      | ex     |         |        |
|                                                       | T-4-1             | T-4-1              | Fen    | nale  | M      | ale    | N