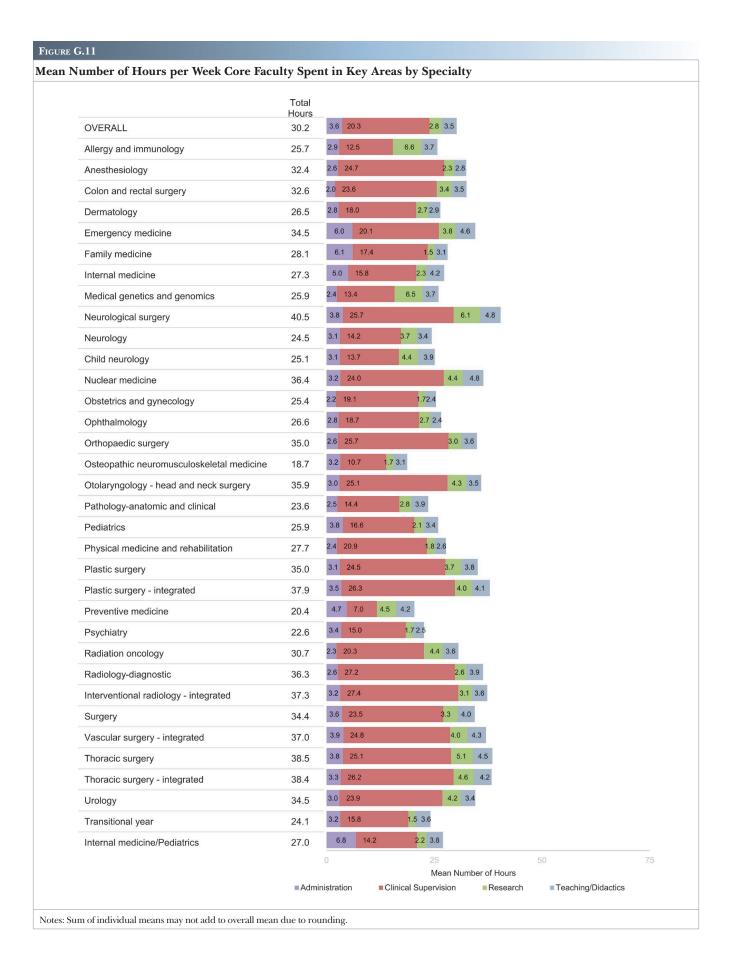

| F. Participating Sites                                                                                                                                                                                           | 121 |
|------------------------------------------------------------------------------------------------------------------------------------------------------------------------------------------------------------------|-----|
| F.1 Number of Unique Participating Sites where Residents Rotate by Institution Type                                                                                                                              | 122 |
| F.2 Number of Unique Participating Sites where Residents Rotate by Academic Year, 2009-2010 to 2018-2019                                                                                                         | 122 |
| F.3 Number of Participating Sites where Residents Rotate by Institution Type Groups (Largest Groups Only) and Academic Year, 2009-2010 to 2018-2019                                                              | 123 |
| F.4 Number of Participating Sites where Residents Rotate by Institution Type Groups (Smallest Groups Only) and Academic Year, 2009-2010 to 2018-2019                                                             | 123 |
| $F.5\ Mean\ Number\ of\ Participating\ Sites\ per\ Program\ where\ Residents\ Rotate\ by\ Specialty\ and\ Subspecialty\ .$                                                                                       | 124 |
| F.6 Total Number of Participating Sites and Number of Sponsoring Institutions where Residents Rotate by Specialty and Subspecialty                                                                               | 127 |
| G. Program Directors and Faculty                                                                                                                                                                                 | 131 |
| G.1 Number of Programs with Program Director Changes during the Academic Year                                                                                                                                    | 132 |
| G.2 Percent of Programs with at Least One Program Director Change by Academic Year, 2009-2010 to 2018-2019                                                                                                       | 132 |
| G.3 Number of Programs with New Program Directors and Number of Distinct Program Director Changes during the Academic Year by Specialty and Subspecialty                                                         | 133 |
| G.4 Mean Length in Years of Past Program Director Tenure by Specialty                                                                                                                                            | 136 |
| G.5 Mean Length in Years New Program Directors Have Taught in Their Specialty by Specialty Group                                                                                                                 | 137 |
| G.6 Mean Length in Years Continuing Program Directors Have Taught in Their Specialty by Specialty Group                                                                                                          | 137 |
| G.7 Mean Number of Hours per Week Spent by Program Directors in Key Areas by Specialty                                                                                                                           | 138 |
| G.8 Number of Physician Faculty and Mean Number of Physician Faculty per Program by Specialty and Subspecialty                                                                                                   | 139 |
| G.9 Total Number of Core Faculty and Core Faculty per Program by Specialty                                                                                                                                       | 142 |
| G.10 Specialties Organized by Largest Mean Number of Core Faculty per Program                                                                                                                                    | 143 |
| G.11 Mean Number of Hours per Week Core Faculty Spent in Key Areas by Specialty                                                                                                                                  | 144 |
| H. Program Activities                                                                                                                                                                                            | 145 |
| H.1 Percentage of Residents Participating in Patient Safety Programs                                                                                                                                             | 146 |
| H.2 Percentage of Residents Participating in Interprofessional Clinical Quality Improvement Programs H.3 Percentage of Residents Participating in Patient Safety Programs and Interprofessional Clinical Quality | 146 |
| Improvement Programs by Specialty and Subspecialty                                                                                                                                                               | 147 |
| H.4 Use of Ambulatory and/or Non-Hospital Settings and Use of Electronic Medical Record                                                                                                                          | 150 |
| H.5 Percentage of Programs Using Ambulatory and/or Non-Hospital Settings in the Education of Residents by Type of Setting                                                                                        | 150 |
| H.6 Use of Ambulatory and/or Non-Hospital Settings and Use of Electronic Medical Record by Specialty and Subspecialty                                                                                            | 151 |
| H.7 Use of Ambulatory and/or Non-Hospital Settings by Type of Setting (Most Common Selections) by Pipeline Specialty                                                                                             | 154 |
| H.8 Use of Ambulatory and/or Non-Hospital Settings by Type of Setting (Least Common Selections) by Pipeline Specialty                                                                                            | 155 |
| Appendices                                                                                                                                                                                                       | 157 |
| Appendix A. ACGME-Accredited Pipeline Specialties                                                                                                                                                                | 157 |
| Appendix B. Specialties and Subspecialties by Specialty Group                                                                                                                                                    | 158 |
| Appendix C. Institution Type Groups                                                                                                                                                                              | 161 |