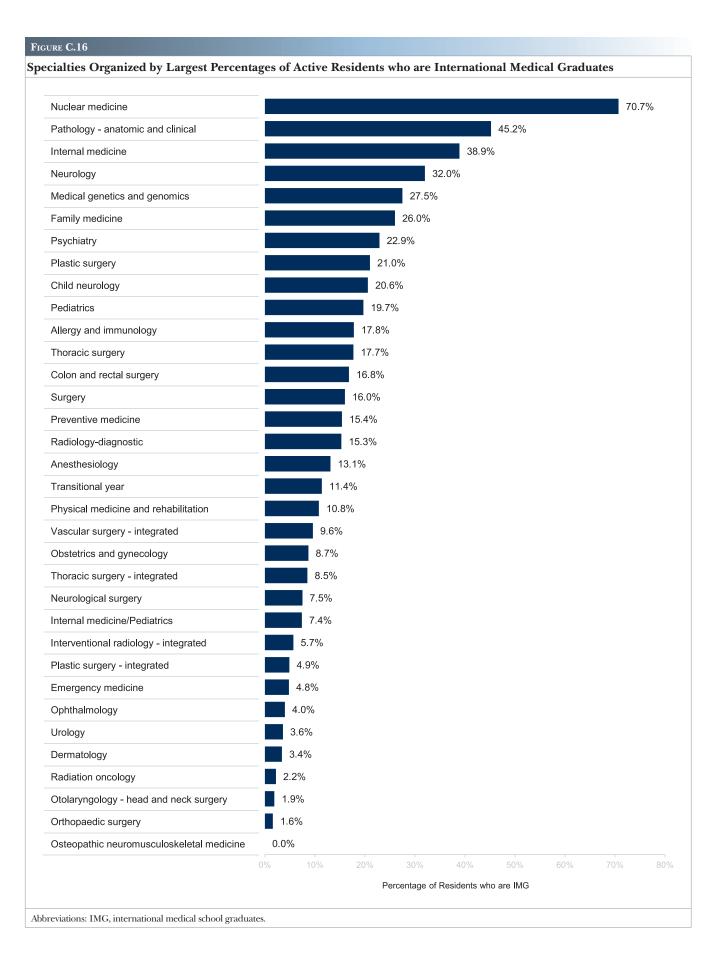

| C. Resident Characteristics                                                                                                 | 47 |
|-----------------------------------------------------------------------------------------------------------------------------|----|
| C.1 Number of Active Residents by Status                                                                                    | 49 |
| C.2 Number of Active Residents by Academic Year, 2009-2010 to 2018-2019                                                     | 49 |
| C.3 Number of Active Residents by Specialty Group.                                                                          | 50 |
| C.4 Number of Active Residents by Specialty Group and Academic Year, 2009-2010 to 2018-2019                                 | 50 |
| C.5 Number of Active Residents by Specialty and Subspecialty, Position Type, and Resident Year                              | 51 |
| C.6 Number of Active Residents by Specialty and Subspecialty and Academic Year, 2014-2015 to 2018-2019.                     | 54 |
| C.7 Number of Active Part-Time Residents by Specialty and Subspecialty                                                      | 57 |
| C.8 Geographic Distribution of Active Residents                                                                             | 60 |
| C.9 Number of Active Residents and Active Resident Concentration per 100,000 Population by State                            | 61 |
| C.10 Number of Active Specialty Residents and Active Specialty Resident Concentration per 100,000 Population by State       | 62 |
| C.11 Number of Active Subspecialty Residents and Active Subspecialty Resident Concentration per 100,000 Population by State | 63 |
| C.12 Number of Active Pipeline Residents and Active Pipeline Resident Concentration per 100,000 Population by State.        | 64 |
| C.13 Number of Active Residents by Medical School Type                                                                      | 65 |
| C.14 Number of Active Residents by Medical School Type and Academic Year, 2009-2010 to 2018-2019                            | 65 |
| C.15 Number of Active Residents by Specialty and Subspecialty and Medical School Type                                       | 66 |
| C.16 Specialties Organized by Largest Percentages of Active Residents who Are International Medical Graduates               | 69 |
| C.17 Number of Active Residents by Medical School Type and State                                                            | 70 |
| C.18 Mean Age of Year 1 Residents by Specialty and Subspecialty and Medical School Type                                     | 71 |
| C.19 Number of Active Residents by Specialty Group and Sex.                                                                 | 74 |
| C.20 Percent of Active Residents by Sex and Academic Year, 2009-2010 to 2018-2019                                           | 74 |
| C.21 Number of Active Residents by Specialty and Subspecialty and Sex                                                       | 75 |
| C.22 Specialties Organized by Largest Percentages of Active Female Residents                                                | 78 |
| C.23 Number of Active Residents by Specialty and Subspecialty and Ethnicity                                                 | 79 |
| C.24 Number of Residents Entering Pipeline and Continuing GME Programs by Academic Year, 2009-2010 to 2018-2019             | 82 |
| C.25 Number of Residents Entering the Pipeline by Medical School Type and Academic Year, 2009-2010 to 2018-2019             | 82 |
| C.26 Number of Residents Entering the GME Pipeline by Specialty and Medical School Type                                     | 83 |
| C.27 Hospital-Based Specialty Residents Entering the GME Pipeline by Specialty and State                                    | 84 |
| C.28 Medical Specialty Residents Entering the GME Pipeline by Specialty and State                                           | 85 |
| C.29 Surgical Specialty Residents Entering the GME Pipeline by Specialty and State                                          | 86 |
| C.30 Number of Residents Entering GME and the GME Pipeline by Specialty                                                     | 87 |
| C.31 Number of Residents Entering GME and the GME Pipeline by State                                                         | 88 |
| C.32 Number of Residents who are International Medical School Graduates Entering the GME Pipeline by Region, 2018-2019.     | 89 |