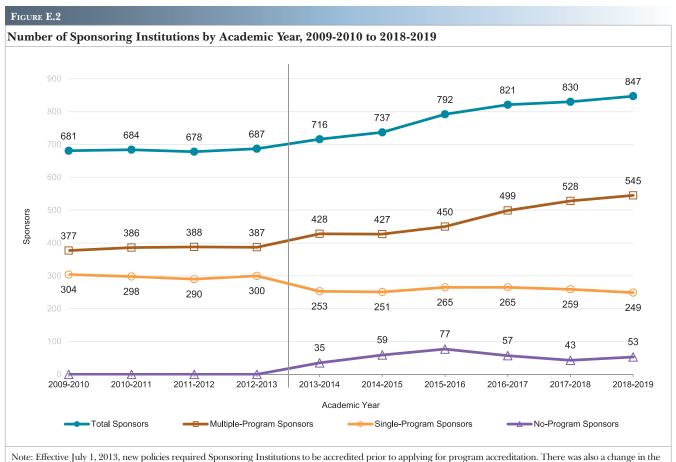

h ACGME-accredited programs are General/Teaching Hospitals (379, 47.7%); the next largest group is Academic Medical Centers/Medical Schools, with 119 (15.0%) in this category. Though a much smaller percentage of total Sponsoring Institutions, Academic Medical Centers/ Medical Schools account for 9.7% more programs than General/Teaching Hospitals; however, these have almost the same number of residents.

#### **DIO Changes**

Each year between 12% and 16% of Sponsoring Institutions have a change in leadership in the DIO role (excluding Sponsoring Institutions with no accredited programs and any sponsors newly accredited in the academic year). In the 2018-2019 academic year, 111 (14.2%) Sponsoring Institutions had a single DIO change and 11 (1.4%) had more than one DIO change.  $\wedge$ 





definitions of single-program and multi-program sponsors at that time. The trends in the 2013-2014 academic year and beyond reflect these changes.



Data Resource Book, Academic Year 2018-2019 113

TABLE E.4

| State Name           | State Abbreviation | State Population - Census<br>Estimate 2018 | Total Sponsors | Percent of All Sponsors | Sponsors per 100,000 Pop |
|----------------------|--------------------|--------------------------------------------|----------------|-------------------------|--------------------------|
|                      | State Appleviation |                                            |                | <u> </u>                |                          |
| OVERALL              | -                  | 330,362,587                                | 847