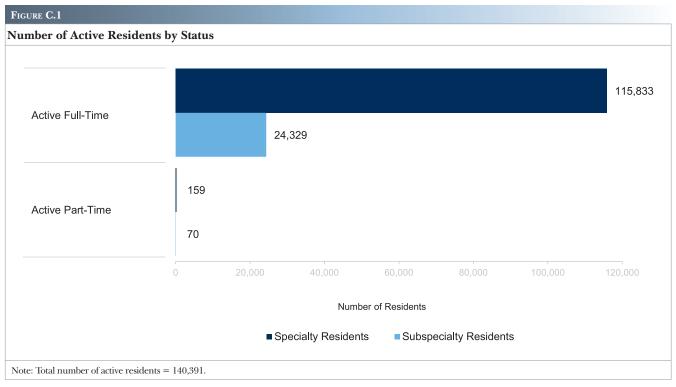

#### **Accredited Programs by Status**

Of the 11,685 total accredited programs, 9,818 (4,246 specialty programs and 5,572 subspecialty programs) had a status of Continued Accreditation, accounting for 84.0% of programs. Only 159 programs (1.4%) had a status of Continued Accreditation with Warning, and an even smaller number, 21 (0.2%), had a status of Probationary Accreditation. Remaining programs had a status of either Initial Accreditation (14.2%) or Withdrawal of Accreditation (0.3%). Among specialty programs, the specialties with the highest percentage of programs with a Continued Accreditation with Warning status are: