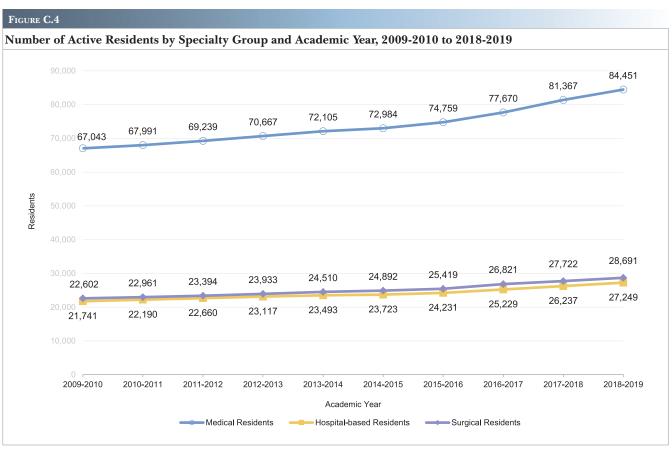

5.4% of active residents were reported as "other," and 24.6% were reported as "unknown."

### **Residents Entering the Pipeline**

The total number of residents entering the pipeline reached 32,603 for the 2018-2019 academic year. Since

2009-2010, there has been a 26.1% increase in residents entering the pipeline, with varying patterns in growth by medical school type (17.3% increase among US LC-ME-accredited medical school graduates, 2.6% increase among IMGs, and 167.6% increase among osteopathic medical school graduates). Among the 2018-2019 residents entering the pipeline, 59.2% (19,298) are US LCME-accredited graduates, 22.5% (7,330) are IMGs, 18.3% (5,965) are osteopathic medical school graduates, and less than 1 percent (10) are Canadian medical school graduates.  $\wedge$ 









| Total Residents 140,391 113,823 304 6,507 215 | Cat # 47,832 32,603 150                               |