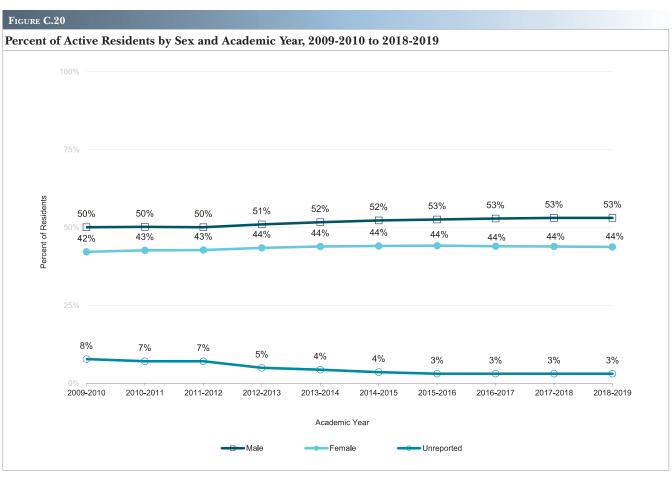

|                                 |                               | 31.0                       |                                 |  |  |
| Transitional year                                   | 29.6                 | 28.8                                      | 32.5                            | 30.3                          |                            |                                 |  |  |
| Internal medicine/Pediatrics                        | 28.5                 | 28.5                                      | 29.8                            | 28.5                          |                            |                                 |  |  |

Note: Pipeline specialties are highlighted. Abbreviations: LCME, Liaison Committee on Medical Education.





| ΛI | ΣТ. | R I | 91 |
|----|-----|-----|----|

| TABLE C.21                                            |                   |                    |        |       |        |        |         |        |
|-------------------------------------------------------|-------------------|--------------------|--------|-------|--------|--------|---------|--------|
| Number of Active Residents by Specialty               | y and Subs        | pecialty a         | nd Sex |       |        |        |         |        |
|                                                       |                   |                    |        |       | S      | ex     |         |        |
|                                                       | T-4-1             | T-4-1              | Fen    | nale  | M      | ale    | Not