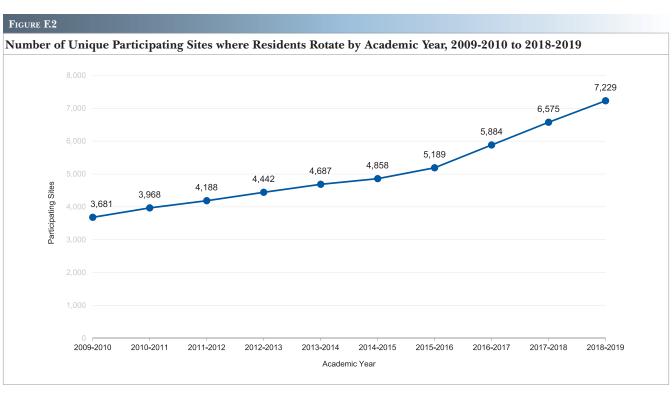

| F. Participating Sites                                                                                                                                                                                           | 121 |
|------------------------------------------------------------------------------------------------------------------------------------------------------------------------------------------------------------------|-----|
| F.1 Number of Unique Participating Sites where Residents Rotate by Institution Type                                                                                                                              | 122 |
| F.2 Number of Unique Participating Sites where Residents Rotate by Academic Year, 2009-2010 to 2018-2019                                                                                                         | 122 |
| F.3 Number of Participating Sites where Residents Rotate by Institution Type Groups (Largest Groups Only) and Academic Year, 2009-2010 to 2018-2019                                                              | 123 |
| F.4 Number of Participating Sites where Residents Rotate by Institution Type Groups (Smallest Groups Only) and Academic Year, 2009-2010 to 2018-2019                                                             | 123 |
| $F.5\ Mean\ Number\ of\ Participating\ Sites\ per\ Program\ where\ Residents\ Rotate\ by\ Specialty\ and\ Subspecialty\ .$                                                                                       | 124 |
| F.6 Total Number of Participating Sites and Number of Sponsoring Institutions where Residents Rotate by Specialty and Subspecialty                                                                               | 127 |
| G. Program Directors and Faculty                                                                                                                                                                                 | 131 |
| G.1 Number of Programs with Program Director Changes during the Academic Year                                                                                                                                    | 132 |
| G.2 Percent of Programs with at Least One Program Director Change by Academic Year, 2009-2010 to 2018-2019                                                                                                       | 132 |
| G.3 Number of Programs with New Program Directors and Number of Distinct Program Director Changes during the Academic Year by Specialty and Subspecialty                                                         | 133 |
| G.4 Mean Length in Years of Past Program Director Tenure by Specialty                                                                                                                                            | 136 |
| G.5 Mean Length in Years New Program Directors Have Taught in Their Specialty by Specialty Group                                                                                                                 | 137 |
| G.6 Mean Length in Years Continuing Program Directors Have Taught in Their Specialty by Specialty Group                                                                                                          | 137 |
| G.7 Mean Number of Hours per Week Spent by Program Directors in Key Areas by Specialty                                                                                                                           | 138 |
| G.8 Number of Physician Faculty and Mean Number of Physician Faculty per Program by Specialty and Subspecialty                                                                                                   | 139 |
| G.9 Total Number of Core Faculty and Core Faculty per Program by Specialty                                                                                                                                       | 142 |
| G.10 Specialties Organized by Largest Mean Number of Core Faculty per Program                                                                                                                                    | 143 |
| G.11 Mean Number of Hours per Week Core Faculty Spent in Key Areas by Specialty                                                                                                                                  | 144 |
| H. Program Activities                                                                                                                                                                                            | 145 |
| H.1 Percentage of Residents Participating in Patient Safety Programs                                                                                                                                             | 146 |
| H.2 Percentage of Residents Participating in Interprofessional Clinical Quality Improvement Programs H.3 Percentage of Residents Participating in Patient Safety Programs and Interprofessional Clinical Quality | 146 |
| Improvement Programs by Specialty and Subspecialty                                                                                                                                                               | 147 |
| H.4 Use of Ambulatory and/or Non-Hospital Settings and Use of Electronic Medical Record                                                                                                                          | 150 |
| H.5 Percentage of Programs Using Ambulatory and/or Non-Hospital Settings in the Education of Residents by Type of Setting                                                                                        | 150 |
| H.6 Use of Ambulatory and/or Non-Hospital Settings and Use of Electronic Medical Record by Specialty and Subspecialty                                                                                            | 151 |
| H.7 Use of Ambulatory and/or Non-Hospital Settings by Type of Setting (Most Common Selections) by Pipeline Specialty                                                                                             | 154 |
| H.8 Use of Ambulatory and/or Non-Hospital Settings by Type of Setting (Least Common Selections) by Pipeline Specialty                                                                                            | 155 |
| Appendices                                                                                                                                                                                                       | 157 |
| Appendix A. ACGME-Accredited Pipeline Specialties                                                                                                                                                                | 157 |
| Appendix B. Specialties and Subspecialties by Specialty Group                                                                                                                                                    | 158 |
| Appendix C. Institution Type Groups                                                                                                                                                                              | 161 |