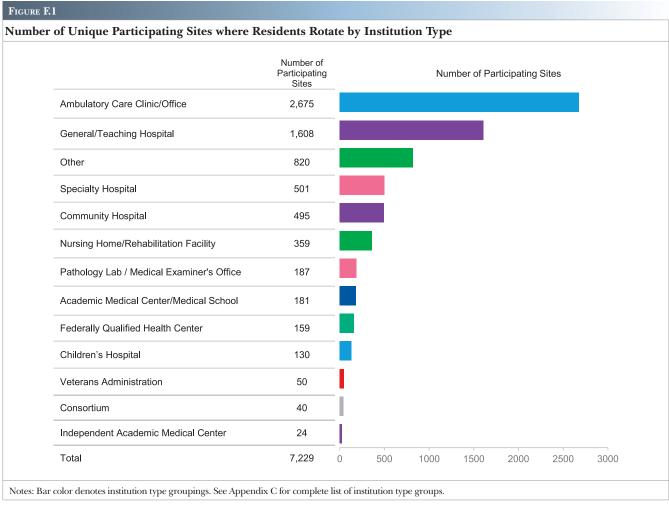

| F. Participating Sites                                                                                                                                                                                           | 121 |
|------------------------------------------------------------------------------------------------------------------------------------------------------------------------------------------------------------------|-----|
| F.1 Number of Unique Participating Sites where Residents Rotate by Institution Type                                                                                                                              | 122 |
| F.2 Number of Unique Participating Sites where Residents Rotate by Academic Year, 2009-2010 to 2018-2019                                                                                                         | 122 |
| F.3 Number of Participating Sites where Residents Rotate by Institution Type Groups (Largest Groups Only) and Academic Year, 2009-2010 to 2018-2019                                                              | 123 |
| F.4 Number of Participating Sites where Residents Rotate by Institution Type Groups (Smallest Groups Only) and Academic Year, 2009-2010 to 2018-2019                                                             | 123 |
| $F.5\ Mean\ Number\ of\ Participating\ Sites\ per\ Program\ where\ Residents\ Rotate\ by\ Specialty\ and\ Subspecialty\ .$                                                                                       | 124 |
| F.6 Total Number of Participating Sites and Number of Sponsoring Institutions where Residents Rotate by Specialty and Subspecialty                                                                               | 127 |
| G. Program Directors and Faculty                                                                                                                                                                                 | 131 |
| G.1 Number of Programs with Program Director Changes during the Academic Year                                                                                                                                    | 132 |
| G.2 Percent of Programs with at Least One Program Director Change by Academic Year, 2009-2010 to 2018-2019                                                                                                       | 132 |
| G.3 Number of Programs with New Program Directors and Number of Distinct Program Director Changes during the Academic Year by Specialty and Subspecialty                                                         | 133 |
| G.4 Mean Length in Years of Past Program Director Tenure by Specialty                                                                                                                                            | 136 |
| G.5 Mean Length in Years New Program Directors Have Taught in Their Specialty by Specialty Group                                                                                                                 | 137 |
| G.6 Mean Length in Years Continuing Program Directors Have Taught in Their Specialty by Specialty Group                                                                                                          | 137 |
| G.7 Mean Number of Hours per Week Spent by Program Directors in Key Areas by Specialty                                                                                                                           | 138 |
| G.8 Number of Physician Faculty and Mean Number of Physician Faculty per Program by Specialty and Subspecialty                                                                                                   | 139 |
| G.9 Total Number of Core Faculty and Core Faculty per Program by Specialty                                                                                                                                       | 142 |
| G.10 Specialties Organized by Largest Mean Number of Core Faculty per Program                                                                                                                                    | 143 |
| G.11 Mean Number of Hours per Week Core Faculty Spent in Key Areas by Specialty                                                                                                                                  | 144 |
| H. Program Activities                                                                                                                                                                                            | 145 |
| H.1 Percentage of Residents Participating in Patient Safety Programs                                                                                                                                             | 146 |
| H.2 Percentage of Residents Participating in Interprofessional Clinical Quality Improvement Programs H.3 Percentage of Residents Participating in Patient Safety Programs and Interprofessional Clinical Quality | 146 |
| Improvement Programs by Specialty and Subspecialty                                                                                                                                                               | 147 |
| H.4 Use of Ambulatory and/or Non-Hospital Settings and Use of Electronic Medical Record                                                                                                                          | 150 |
| H.5 Percentage of Programs Using Ambulatory and/or Non-Hospital Settings in the Education of Residents by Type of Setting                                                                                        | 150 |
| H.6 Use of Ambulatory and/or Non-Hospital Settings and Use of Electronic Medical Record by Specialty and Subspecialty                                                                                            | 151 |
| H.7 Use of Ambulatory and/or Non-Hospital Settings by Type of Setting (Most Common Selections) by Pipeline Specialty                                                                                             | 154 |
| H.8 Use of Ambulatory and/or Non-Hospital Settings by Type of Setting (Least Common Selections) by Pipeline Specialty                                                                                            | 155 |
| Appendices                                                                                                                                                                                                       | 157 |
| Appendix A. ACGME-Accredited Pipeline Specialties                                                                                                                                                                | 157 |
| Appendix B. Specialties and Subspecialties by Specialty Group                                                                                                                                                    | 158 |
| Appendix C. Institution Type Groups                                                                                                                                                                              | 161 |