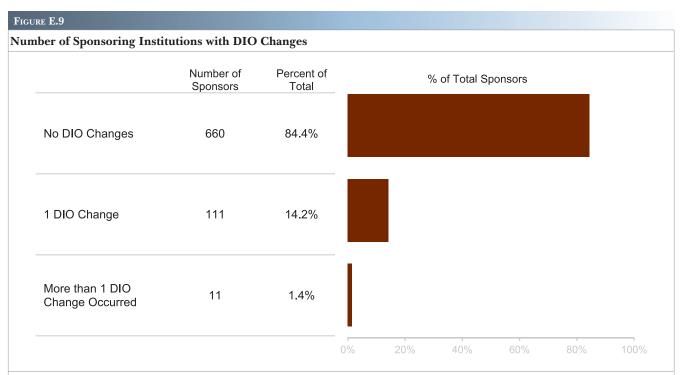

|
| Washington           | WA                 | 7,535,591                                  | 1                   | 1.9%                                  | 0.01                                   |
| West Virginia        | WV                 | 1,805,832                                  | 0                   | 0.0%                                  | 0.00                                   |
| Wisconsin            | WI                 | 5,813,568                                  | 0                   | 0.0%                                  | 0.00                                   |
| Wyoming              | WY                 | 577,737                                    | 0                   | 0.0%                                  | 0.00                                   |





Notes: Excluding sponsors with no ACGME-accredited programs and any sponsors newly accredited in the 2018-2019 academic year. Total number of sponsors included = 782. Percentages may not add to 100% due to rounding. Abbreviations: DIO, designated institutional official.



Note: Excluding sponsors with no ACGME-accredited programs and any sponsors newly accredited in the academic year. Total number of sponsors included = 782. Abbreviations: DIO, designated institutional official

Sponsoring Institutions

## **Participating Sites**

This section includes information and trends on the number of unique participating sites to which residents rotate. The total and average number of sites used by programs in each specialty and subspecialty are also reported.

#### **Distribution by Institution