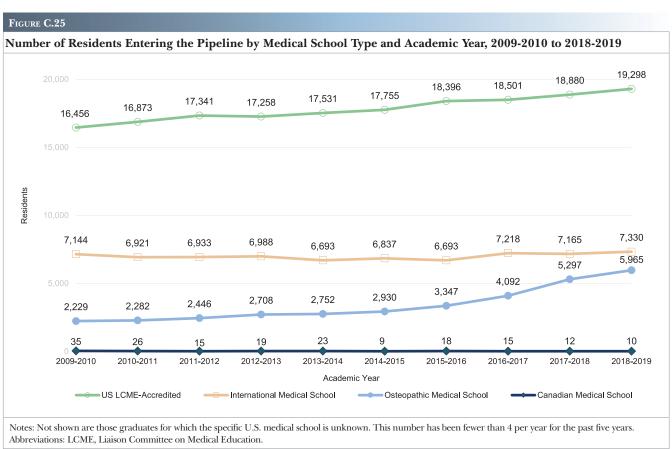

| C. Resident Characteristics                                                                                                 | 47 |
|-----------------------------------------------------------------------------------------------------------------------------|----|
| C.1 Number of Active Residents by Status                                                                                    | 49 |
| C.2 Number of Active Residents by Academic Year, 2009-2010 to 2018-2019                                                     | 49 |
| C.3 Number of Active Residents by Specialty Group.                                                                          | 50 |
| C.4 Number of Active Residents by Specialty Group and Academic Year, 2009-2010 to 2018-2019                                 | 50 |
| C.5 Number of Active Residents by Specialty and Subspecialty, Position Type, and Resident Year                              | 51 |
| C.6 Number of Active Residents by Specialty and Subspecialty and Academic Year, 2014-2015 to 2018-2019.                     | 54 |
| C.7 Number of Active Part-Time Residents by Specialty and Subspecialty                                                      | 57 |
| C.8 Geographic Distribution of Active Residents                                                                             | 60 |
| C.9 Number of Active Residents and Active Resident Concentration per 100,000 Population by State                            | 61 |
| C.10 Number of Active Specialty Residents and Active Specialty Resident Concentration per 100,000 Population by State       | 62 |
| C.11 Number of Active Subspecialty Residents and Active Subspecialty Resident Concentration per 100,000 Population by State | 63 |
| C.12 Number of Active Pipeline Residents and Active Pipeline Resident Concentration per 100,000 Population by State.        | 64 |
| C.13 Number of Active Residents by Medical School Type                                                                      | 65 |
| C.14 Number of Active Residents by Medical School Type and Academic Year, 2009-2010 to 2018-2019                            | 65 |
| C.15 Number of Active Residents by Specialty and Subspecialty and Medical School Type                                       | 66 |
| C.16 Specialties Organized by Largest Percentages of Active Residents who Are International Medical Graduates               | 69 |
| C.17 Number of Active Residents by Medical School Type and State                                                            | 70 |
| C.18 Mean Age of Year 1 Residents by Specialty and Subspecialty and Medical School Type                                     | 71 |
| C.19 Number of Active Residents by Specialty Group and Sex.                                                                 | 74 |
| C.20 Percent of Active Residents by Sex and Academic Year, 2009-2010 to 2018-2019                                           | 74 |
| C.21 Number of Active Residents by Specialty and Subspecialty and Sex                                                       | 75 |
| C.22 Specialties Organized by Largest Percentages of Active Female Residents                                                | 78 |
| C.23 Number of Active Residents by Specialty and Subspecialty and Ethnicity                                                 | 79 |
| C.24 Number of Residents Entering Pipeline and Continuing GME Programs by Academic Year, 2009-2010 to 2018-2019             | 82 |
| C.25 Number of Residents Entering the Pipeline by Medical School Type and Academic Year, 2009-2010 to 2018-2019             | 82 |
| C.26 Number of Residents Entering the GME Pipeline by Specialty and Medical School Type                                     | 83 |
| C.27 Hospital-Based Specialty Residents Entering the GME Pipeline by Specialty and State                                    | 84 |
| C.28 Medical Specialty Residents Entering the GME Pipeline by Specialty and State                                           | 85 |
| C.29 Surgical Specialty Residents Entering the GME Pipeline by Specialty and State                                          | 86 |
| C.30 Number of Residents Entering GME and the GME Pipeline by Specialty                                                     | 87 |
| C.31 Number of Residents Entering GME and the GME Pipeline by State                                                         | 88 |
| C.32 Number of Residents who are International Medical School Graduates Entering the GME Pipeline by Region, 2018-2019.     | 89 |