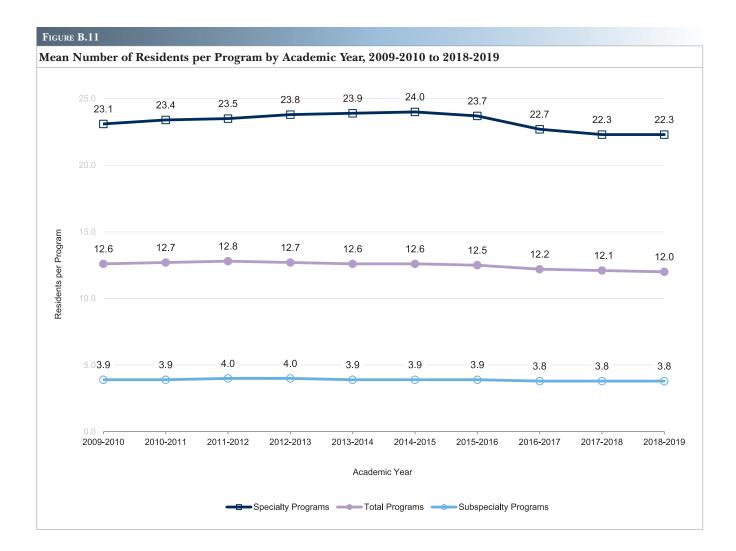

| 0   | 2   | 22    |
| Wyoming                   | WY                    | 0      | 0       | 0      | 0   | 0   | 0   | 0  | 0   | 0   | 0   | 0  | 0   | 0   | 0     |

Abbreviations: CRS, Colon and rectal surgery; NS, Neurological surgery; OBG, Obstetrics and gynecology; OPH, Ophthalmology; ORS, Orthopaedic surgery; OTO, Otolaryngology - head and neck surgery; PS, Plastic surgery; PSI, Plastic surgery - integrated; GS, Surgery; VSI, Vascular surgery - integrated; TS, Thoracic surgery; TSI, Thoracic surgery - integrated; U, Urology.



Notes: The percentages represent the number of programs/on duty residents in each specialty divided by all programs/on duty residents in specialty programs. Total number of specialty programs = 5.212. Total number of residents in specialties = 115.992.









Program Characteristics

# **Resident Characteristics**

This section summarizes the characteristics of all active residents, and shows aggregate statistics on their distribution by specialty, medical school type, gender, and ethnicity since the 2009-2010 academic year. In addition, this section includes information on residents entering pipeline and continuing graduate medical education (GME) programs.

#### **Active Residents**

Of the total number of active residents (140,391), 115,992 (82.6%) are in specialty programs and 24,399 (17.4%) are in subspecialty programs. Only 0.2% (229) of the total number of active residents are part-time. In terms of trends, there has been a 26.0% increase in total active residents since 2009-2010, with growth in the number of specialty residents at