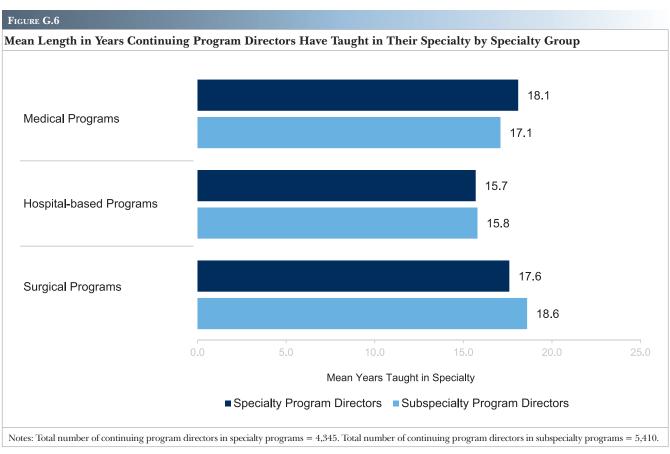

| F. Participating Sites                                                                                                                                                                                           | 121 |
|------------------------------------------------------------------------------------------------------------------------------------------------------------------------------------------------------------------|-----|
| F.1 Number of Unique Participating Sites where Residents Rotate by Institution Type                                                                                                                              | 122 |
| F.2 Number of Unique Participating Sites where Residents Rotate by Academic Year, 2009-2010 to 2018-2019                                                                                                         | 122 |
| F.3 Number of Participating Sites where Residents Rotate by Institution Type Groups (Largest Groups Only) and Academic Year, 2009-2010 to 2018-2019                                                              | 123 |
| F.4 Number of Participating Sites where Residents Rotate by Institution Type Groups (Smallest Groups Only) and Academic Year, 2009-2010 to 2018-2019                                                             | 123 |
| $F.5\ Mean\ Number\ of\ Participating\ Sites\ per\ Program\ where\ Residents\ Rotate\ by\ Specialty\ and\ Subspecialty\ .$                                                                                       | 124 |
| F.6 Total Number of Participating Sites and Number of Sponsoring Institutions where Residents Rotate by Specialty and Subspecialty                                                                               | 127 |
| G. Program Directors and Faculty                                                                                                                                                                                 | 131 |
| G.1 Number of Programs with Program Director Changes during the Academic Year                                                                                                                                    | 132 |
| G.2 Percent of Programs with at Least One Program Director Change by Academic Year, 2009-2010 to 2018-2019                                                                                                       | 132 |
| G.3 Number of Programs with New Program Directors and Number of Distinct Program Director Changes during the Academic Year by Specialty and Subspecialty                                                         | 133 |
| G.4 Mean Length in Years of Past Program Director Tenure by Specialty                                                                                                                                            | 136 |
| G.5 Mean Length in Years New Program Directors Have Taught in Their Specialty by Specialty Group                                                                                                                 | 137 |
| G.6 Mean Length in Years Continuing Program Directors Have Taught in Their Specialty by Specialty Group                                                                                                          | 137 |
| G.7 Mean Number of Hours per Week Spent by Program Directors in Key Areas by Specialty                                                                                                                           | 138 |
| G.8 Number of Physician Faculty and Mean Number of Physician Faculty per Program by Specialty and Subspecialty                                                                                                   | 139 |
| G.9 Total Number of Core Faculty and Core Faculty per Program by Specialty                                                                                                                                       | 142 |
| G.10 Specialties Organized by Largest Mean Number of Core Faculty per Program                                                                                                                                    | 143 |
| G.11 Mean Number of Hours per Week Core Faculty Spent in Key Areas by Specialty                                                                                                                                  | 144 |
| H. Program Activities                                                                                                                                                                                            | 145 |
| H.1 Percentage of Residents Participating in Patient Safety Programs                                                                                                                                             | 146 |
| H.2 Percentage of Residents Participating in Interprofessional Clinical Quality Improvement Programs H.3 Percentage of Residents Participating in Patient Safety Programs and Interprofessional Clinical Quality | 146 |
| Improvement Programs by Specialty and Subspecialty                                                                                                                                                               | 147 |
| H.4 Use of Ambulatory and/or Non-Hospital Settings and Use of Electronic Medical Record                                                                                                                          | 150 |
| H.5 Percentage of Programs Using Ambulatory and/or Non-Hospital Settings in the Education of Residents by Type of Setting                                                                                        | 150 |
| H.6 Use of Ambulatory and/or Non-Hospital Settings and Use of Electronic Medical Record by Specialty and Subspecialty                                                                                            | 151 |
| H.7 Use of Ambulatory and/or Non-Hospital Settings by Type of Setting (Most Common Selections) by Pipeline Specialty                                                                                             | 154 |
| H.8 Use of Ambulatory and/or Non-Hospital Settings by Type of Setting (Least Common Selections) by Pipeline Specialty                                                                                            | 155 |
| Appendices                                                                                                                                                                                                       | 157 |
| Appendix A. ACGME-Accredited Pipeline Specialties                                                                                                                                                                | 157 |
| Appendix B. Specialties and Subspecialties by Specialty Group                                                                                                                                                    | 158 |
| Appendix C. Institution Type Groups                                                                                                                                                                              | 161 |