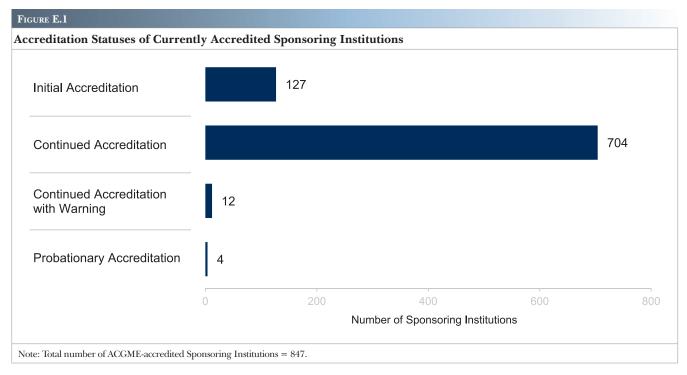

ith ACGME-accredited programs are General/Teaching Hospitals (379, 47.7%); the next largest group is Academic Medical Centers/Medical Schools, with 119 (15.0%) in this category. Though a much smaller percentage of total Sponsoring Institutions, Academic Medical Centers/ Medical Schools account for 9.7% more programs than General/Teaching Hospitals; however, these have almost the same number of residents.

#### **DIO Changes**

Each year between 12% and 16% of Sponsoring Institutions have a change in leadership in the DIO role (excluding Sponsoring Institutions with no accredited programs and any sponsors newly accredited in the academic year). In the 2018-2019 academic year, 111 (14.2%) Sponsoring Institutions had a single DIO change and 11 (1.4%) had more than one DIO change.  $\wedge$ 





definitions of single-program and multi-program sponsors at that time. The trends in the 2013-2014 academic year and beyond reflect these changes.



Data Resource Book, Academic Year 2018-2019 113

TABLE E.4

| State Name           | State Abbreviation | State Population - Census<br>Estimate 2018 | Total Sponsors | Percent of All Sponsors | Sponsors per 100,000 Pop |
|----------------------|--------------------|--------------------------------------------|----------------|-------------------------|--------------------------|
|                      | State Appleviation |                                            |                | <u> </u>                |                          |
| OVERALL              | -                  | 330,362,587                                | 847