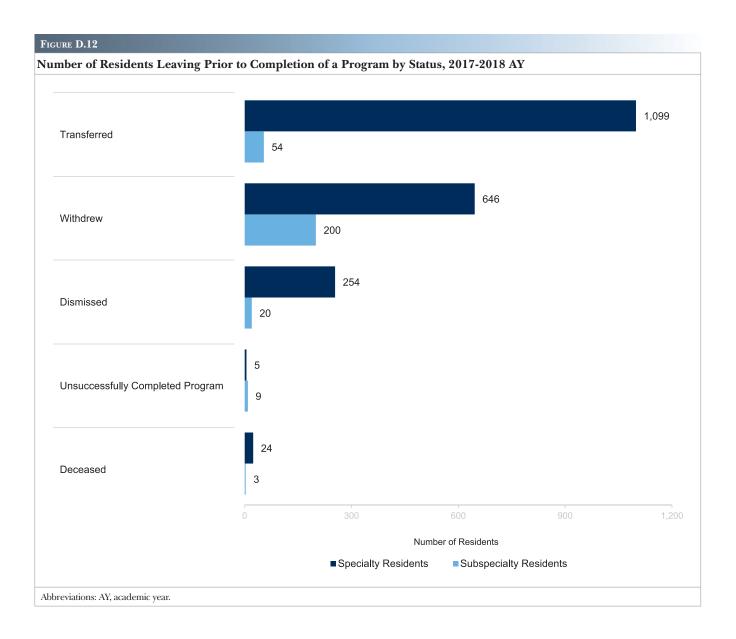

| 5                          | 0                            |
| West Virginia         | WV                 | 255             | 121                                      | 74                                    | 60                            | 0                          | 0                            |
| Wisconsin             | WI                 | 641             | 432                                      | 126                                   | 82                            | 1                          | 0                            |
| Wyoming               | WY                 | 14              | 1                                        | 6                                     | 7                             | 0                          | 0                            |



# TABLE D.13

Number of Residents Leaving Prior to Completion of a Program by Specialty and Subspecialty and Status, 2017-2018 AY

| Specialty                                             | Number of<br>Residents Not<br>Graduating | Resident Status |          |           |                                        |          |
|-------------------------------------------------------|------------------------------------------|-----------------|----------|-----------|----------------------------------------|----------|
|                                                       |                                          | Transferred     | Withdrew | Dismissed | Unsuccessfully<br>Completed<br>Program | Deceased |
| OVERALL                                               | 2,314