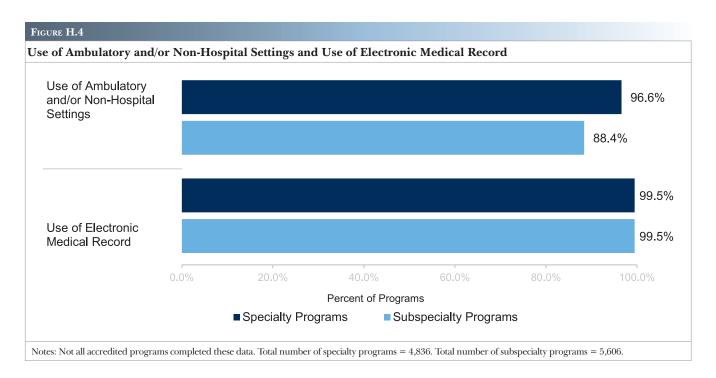

nal year                                   | 0                 | N/A                        | N/A                              | N/A                                                        | N/A                        | N/A                              | N/A                |  |
| Internal medicine/Pediatrics                        | 78                | 100.0%                     | 0.0%                             | 0.0%                                                       | 98.7%                      | 1.3%                             | 0.0%               |  |

Notes: Pipeline specialties are highlighted. Excluding programs with 0 residents on duty. Not all accredited programs completed these data. Total number of specialty programs = 4,823. Total number of subspecialty programs = 5,530.



#### FIGURE H.5





Notes: Excluding programs responding "No" to using ambulatory and/or non-hospital settings in the education of residents. Total number of specialty programs = 4,670. Total number of subspecialty programs = 4,956. Programs that responded "Yes" to using ambulatory and/or non-hospital settings in the education of residents can select more than one type.

|                                                       |          |       |               | rd by Specialty and Subspecialty |       |        |              |    |     |
|-------------------------------------------------------|----------|-------|---------------|----------------------------------|-------|--------|--------------|----|-----|
|                                                       | Total    |       | lato