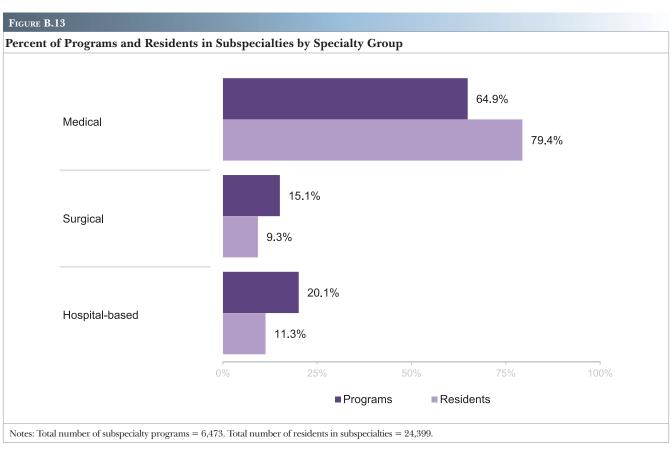

| 2   | 22    |
| Wyoming                   | WY                    | 0      | 0       | 0      | 0   | 0   | 0   | 0  | 0   | 0   | 0   | 0  | 0   | 0   | 0     |

Abbreviations: CRS, Colon and rectal surgery; NS, Neurological surgery; OBG, Obstetrics and gynecology; OPH, Ophthalmology; ORS, Orthopaedic surgery; OTO, Otolaryngology - head and neck surgery; PS, Plastic surgery; PSI, Plastic surgery - integrated; GS, Surgery; VSI, Vascular surgery - integrated; TS, Thoracic surgery; TSI, Thoracic surgery - integrated; U, Urology.



Notes: The percentages represent the number of programs/on duty residents in each specialty divided by all programs/on duty residents in specialty programs. Total number of specialty programs = 5.212. Total number of residents in specialties = 115.992.









Program Characteristics

# **Resident Characteristics**

This section summarizes the characteristics of all active residents, and shows aggregate statistics on their distribution by specialty, medical school type, gender, and ethnicity since the 2009-2010 academic year. In addition, this section includes information on residents entering pipeline and continuing graduate medical education (GME) programs.

#### **Active Residents**

Of the total number of active residents (140,391), 115,992 (82.6%) are in specialty programs and 24,399 (17.4%) are in subspecialty programs. Only 0.2% (229) of the total number of active residents are part-time. In terms of trends, there has been a 26.0% increase in total active residents since 2009-2010, with growth in the number of specialty residents at 25.