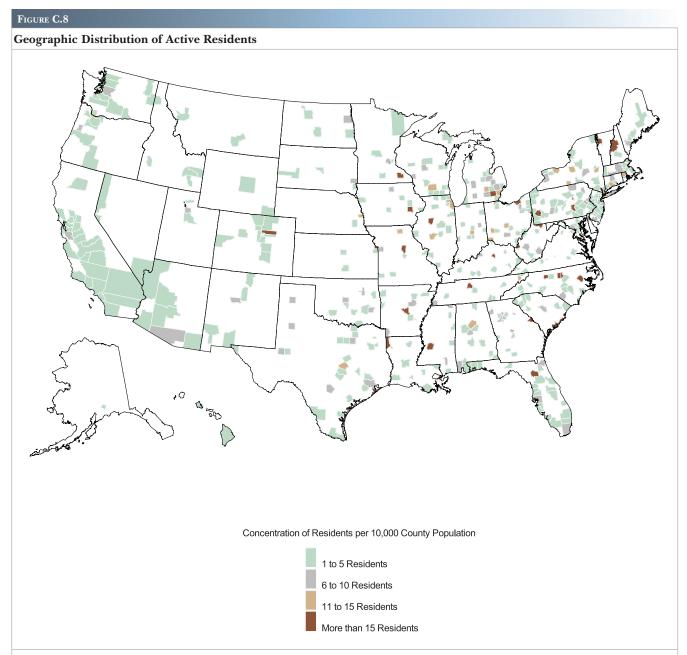

| C. Resident Characteristics                                                                                                 | 47 |
|-----------------------------------------------------------------------------------------------------------------------------|----|
| C.1 Number of Active Residents by Status                                                                                    | 49 |
| C.2 Number of Active Residents by Academic Year, 2009-2010 to 2018-2019                                                     | 49 |
| C.3 Number of Active Residents by Specialty Group.                                                                          | 50 |
| C.4 Number of Active Residents by Specialty Group and Academic Year, 2009-2010 to 2018-2019                                 | 50 |
| C.5 Number of Active Residents by Specialty and Subspecialty, Position Type, and Resident Year                              | 51 |
| C.6 Number of Active Residents by Specialty and Subspecialty and Academic Year, 2014-2015 to 2018-2019.                     | 54 |
| C.7 Number of Active Part-Time Residents by Specialty and Subspecialty                                                      | 57 |
| C.8 Geographic Distribution of Active Residents                                                                             | 60 |
| C.9 Number of Active Residents and Active Resident Concentration per 100,000 Population by State                            | 61 |
| C.10 Number of Active Specialty Residents and Active Specialty Resident Concentration per 100,000 Population by State       | 62 |
| C.11 Number of Active Subspecialty Residents and Active Subspecialty Resident Concentration per 100,000 Population by State | 63 |
| C.12 Number of Active Pipeline Residents and Active Pipeline Resident Concentration per 100,000 Population by State.        | 64 |
| C.13 Number of Active Residents by Medical School Type                                                                      | 65 |
| C.14 Number of Active Residents by Medical School Type and Academic Year, 2009-2010 to 2018-2019                            | 65 |
| C.15 Number of Active Residents by Specialty and Subspecialty and Medical School Type                                       | 66 |
| C.16 Specialties Organized by Largest Percentages of Active Residents who Are International Medical Graduates               | 69 |
| C.17 Number of Active Residents by Medical School Type and State                                                            | 70 |
| C.18 Mean Age of Year 1 Residents by Specialty and Subspecialty and Medical School Type                                     | 71 |
| C.19 Number of Active Residents by Specialty Group and Sex.                                                                 | 74 |
| C.20 Percent of Active Residents by Sex and Academic Year, 2009-2010 to 2018-2019                                           | 74 |
| C.21 Number of Active Residents by Specialty and Subspecialty and Sex                                                       | 75 |
| C.22 Specialties Organized by Largest Percentages of Active Female Residents                                                | 78 |
| C.23 Number of Active Residents by Specialty and Subspecialty and Ethnicity                                                 | 79 |
| C.24 Number of Residents Entering Pipeline and Continuing GME Programs by Academic Year, 2009-2010 to 2018-2019             | 82 |
| C.25 Number of Residents Entering the Pipeline by Medical School Type and Academic Year, 2009-2010 to 2018-2019             | 82 |
| C.26 Number of Residents Entering the GME Pipeline by Specialty and Medical School Type                                     | 83 |
| C.27 Hospital-Based Specialty Residents Entering the GME Pipeline by Specialty and State                                    | 84 |
| C.28 Medical Specialty Residents Entering the GME Pipeline by Specialty and State                                           | 85 |
| C.29 Surgical Specialty Residents Entering the GME Pipeline by Specialty and State                                          | 86 |
| C.30 Number of Residents Entering GME and the GME Pipeline by Specialty                                                     | 87 |
| C.31 Number of Residents Entering GME and the GME Pipeline by State                                                         | 88 |
| C.32 Number of Residents who are International Medical School Graduates Entering the GME Pipeline by Region, 2018-2019.     | 89 |