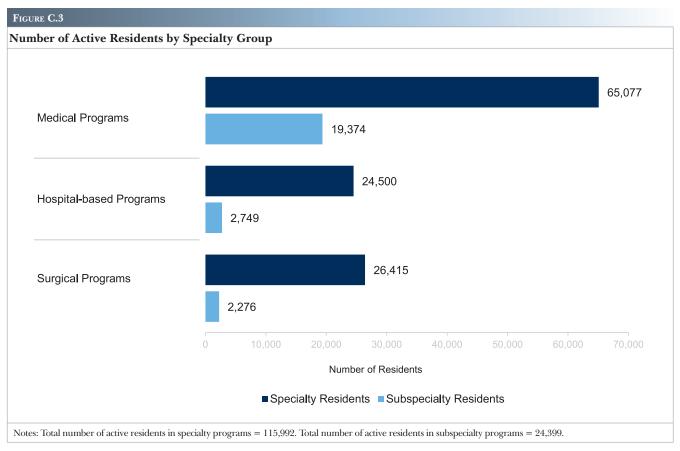

n. 5.4% of active residents were reported as "other," and 24.6% were reported as "unknown."

### **Residents Entering the Pipeline**

The total number of residents entering the pipeline reached 32,603 for the 2018-2019 academic year. Since

2009-2010, there has been a 26.1% increase in residents entering the pipeline, with varying patterns in growth by medical school type (17.3% increase among US LC-ME-accredited medical school graduates, 2.6% increase among IMGs, and 167.6% increase among osteopathic medical school graduates). Among the 2018-2019 residents entering the pipeline, 59.2% (19,298) are US LCME-accredited graduates, 22.5% (7,330) are IMGs, 18.3% (5,965) are osteopathic medical school graduates, and less than 1 percent (10) are Canadian medical school graduates.  $\wedge$ 









| Total Residents 140,391 113,823 304 6,507 215 | Cat # 47,832 32,603 150                               |