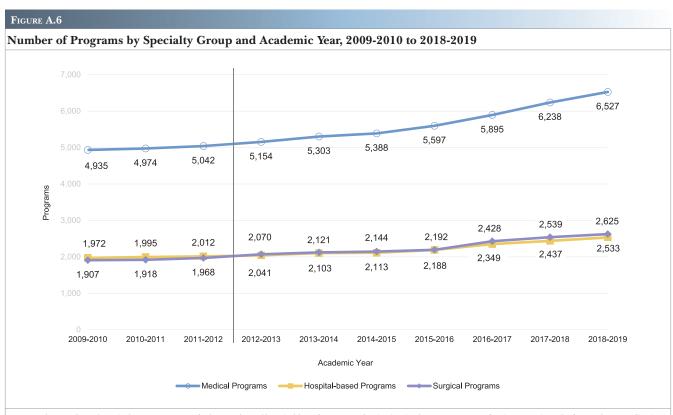

**Specialty Group:** For analytic purposes, the grouping of specialties and subspecialties into one of three categories based on patient care focus: surgical, medical, and hospital-based. See Appendix B.