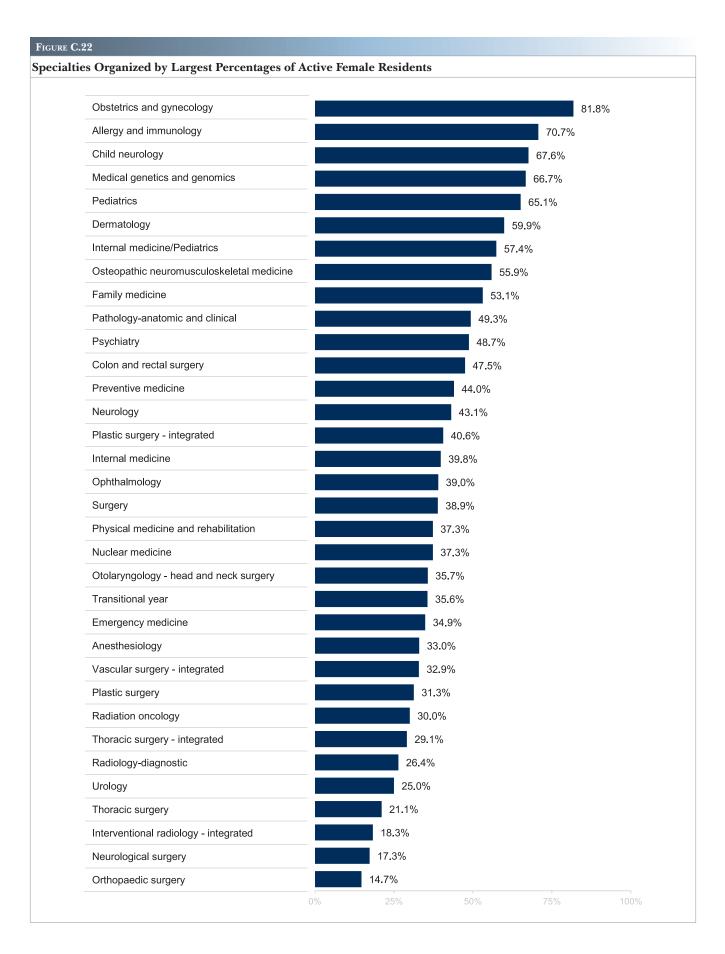

| 27       | 189       | 55    | 29.1%  | 132   | 69.8%  | 2           | 1.1%  |  |
| Urology                                                 | 142      | 1,331     | 333   | 25.0%  | 998   | 75.0%  | 0           | 0.0%  |  |
| - Female pelvic medicine and reconstructive surgery     | 14       | 37        | 28    | 75.7%  | 8     | 21.6%  | 1           | 2.7%  |  |
| - Pediatric urology                                     | 26       | 20        | 12    | 60.0%  | 8     | 40.0%  | 0           | 0.0%  |  |
| Transitional year                                       | 157      | 1,532     | 545   | 35.6%  | 960   | 62.7%  | 27          | 1.8%  |  |
| Internal medicine/Pediatrics                            | 79       | 1,501     | 862   | 57.4%  | 597   | 39.8%  | 42          | 2.8%  |  |



| ADT |  |
|-----|--|

| Table C.23                                            |                         |                                 |           |                         |                                |       |         |
|-------------------------------------------------------|-------------------------|---------------------------------|-----------|-------------------------|--------------------------------|-------|---------|
| Number of Active Residents by Specialt                | y and Subsp             | ecialty and                     | Ethnicity |                         |                                |       |         |
|                                                       |                         |                                 |           | Ethnicity