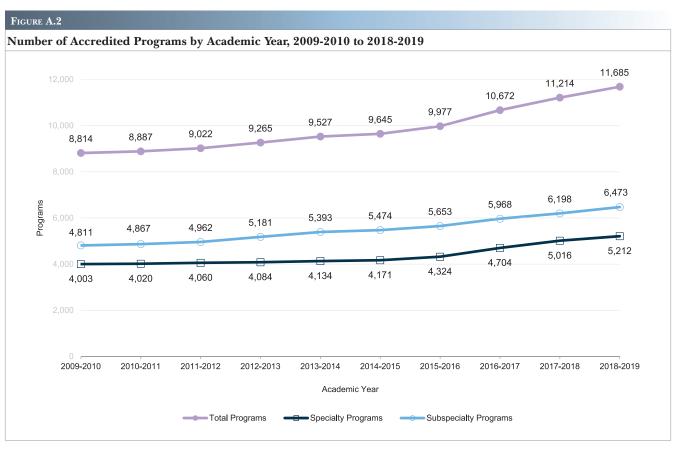

#### **Trends in Accredited Programs**

Since the 2014-2015 academic year, there has been a 21.2% increase in the total number of ACGME-accredited programs. This is primarily due to the continued transition to a single graduate medical education (GME) accreditation system. The following specialties had the highest 5-year change in total number of programs: