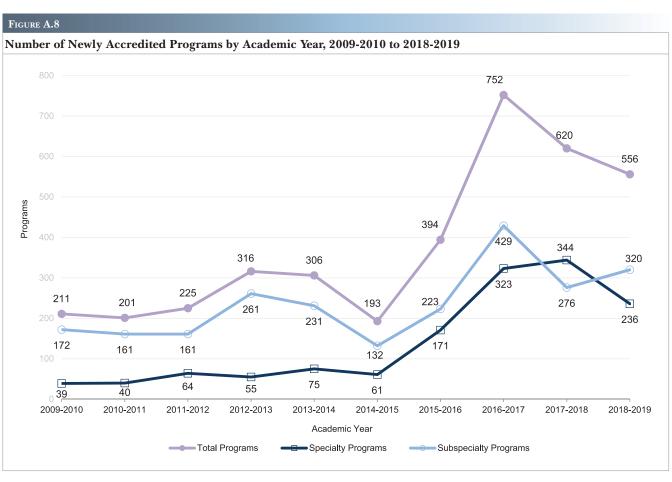

#### **Newly Accredited Programs**

A total of 556 programs were newly accredited during the 2018-2019 academic year. Of the newly-accredited programs, 333 (59.9%) are in medical specialties and subspecialties, 111 (20.0%) are in hospital-based specialties and subspecialties, and 112 (20.1%) are in surgical specialties and subspecialties. In the last four academic years, specialty programs exceeded 40% of the total number of newly accredited programs, largely due to the transition to a single GME accreditation system. The specialties with the highest number of newly accredited programs are: