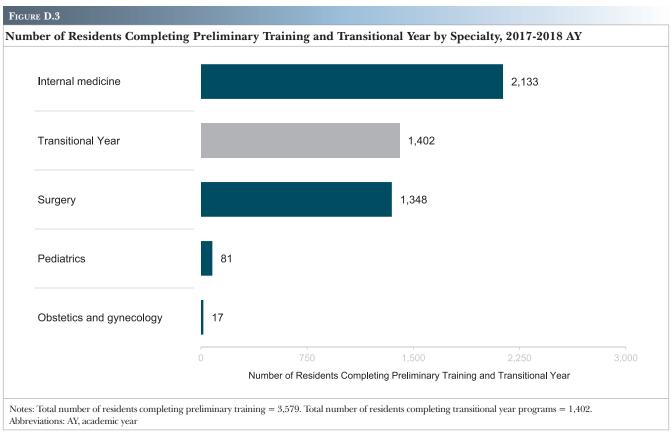

| D. Graduating Residents and Residents Leaving Prior to Completion                                                                                | 91  |
|--------------------------------------------------------------------------------------------------------------------------------------------------|-----|
| D.1 Number of Graduating Residents by Specialty Group, 2017-2018 AY                                                                              | 92  |
| D.2 Number of Graduating Residents by Academic Year, 2008-2009 to 2017-2018                                                                      | 92  |
| D.3 Number of Residents Completing Preliminary Training and Transitional Year by Specialty, 2017-2018 AY                                         | 93  |
| D.4 Number of Residents Completing Preliminary Training and Transitional Year by Academic Year, 2008-2009 to 2017-2018                           | 93  |
| D.5 Number of Graduating Residents and Residents Completing Preliminary Training by Specialty and Subspecialty, 2017-2018 AY                     | 94  |
| $D.6\ Number\ of\ Graduating\ Residents\ by\ Specialty\ and\ Subspecialty\ and\ Medical\ School\ Type,\ 2017-2018\ AY\ .\ .$                     | 97  |
| D.7 Number of Graduating Residents and Graduate Concentration per 100,000 Population by State, 2017-2018 AY                                      | 100 |
| D.8 Number of Specialty Graduates and Specialty Graduate Concentration per 100,000 Population by State, 2017-2018 AY.                            | 101 |
| D.9 Number of Subspecialty Graduates and Subspecialty Graduate Concentration per 100,000 Population by State, 2017-2018 AY                       | 102 |
| D.10 Number of Pipeline Graduates and Pipeline Graduate Concentration per 100,000 Population by State, 2017-2018 AY                              | 103 |
| D.11 Number of Graduating Residents by State and Medical School Type, 2017-2018 AY                                                               | 104 |
| D.12 Number of Residents Leaving Prior to Completion of a Program by Status, 2017-2018 AY                                                        | 105 |
| D.13 Number of Residents Leaving Prior to Completion of a Program by Specialty and Subspecialty and Status, 2017-2018 AY                         | 106 |
| D.14 Number of Transferring Residents by Specialty and Resident Year, 2017-2018 AY                                                               | 109 |
| D.15 Number of Pipeline Graduates who Subspecialize, 2017-2018 AY                                                                                | 110 |
| E. Sponsoring Institutions                                                                                                                       | 111 |
| E.1 Accreditation Statuses of Currently Accredited Sponsoring Institutions                                                                       | 112 |
| E.2 Number of Sponsoring Institutions by Academic Year, 2009-2010 to 2018-2019                                                                   | 112 |
| E.3 Number of Sponsoring Institutions by Size of Sponsor                                                                                         | 113 |
| E.4 Number of Sponsoring Institutions and Sponsoring Institution Concentration per 100,000 Population by                                         |     |
| State                                                                                                                                            | 114 |
| E.5 Number of Multiple-Program Sponsoring Institutions and Multiple-Program Sponsoring Institution Concentration per 100,000 Population by State | 115 |
| E.6 Number of Single-Program Sponsoring Institutions and Single-Program Sponsoring Institution Concentration per 100,000 Population by State     | 116 |
| E.7 Number of No-Program Sponsoring Institutions and No-Program Sponsoring Institution Concentration per 100,000 Population by State             | 117 |
| E.8 Number of Sponsoring Institutions by Institution Type                                                                                        | 118 |
| E.9 Number of Sponsoring Institutions with DIO Changes                                                                                           | 119 |
| E.10 Percent of Sponsoring Institutions with at Least One DIO Change by Academic Year, 2009-2010 to 2018-                                        |     |
| 2019                                                                                                                                             | 119 |