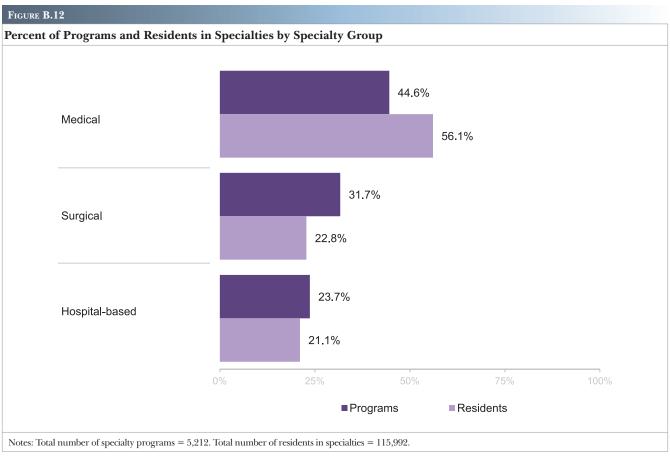

0   | 2   | 22    |
| Wyoming                   | WY                    | 0      | 0       | 0      | 0   | 0   | 0   | 0  | 0   | 0   | 0   | 0  | 0   | 0   | 0     |

Abbreviations: CRS, Colon and rectal surgery; NS, Neurological surgery; OBG, Obstetrics and gynecology; OPH, Ophthalmology; ORS, Orthopaedic surgery; OTO, Otolaryngology - head and neck surgery; PS, Plastic surgery; PSI, Plastic surgery - integrated; GS, Surgery; VSI, Vascular surgery - integrated; TS, Thoracic surgery; TSI, Thoracic surgery - integrated; U, Urology.



Notes: The percentages represent the number of programs/on duty residents in each specialty divided by all programs/on duty residents in specialty programs. Total number of specialty programs = 5.212. Total number of residents in specialties = 115.992.









Program Characteristics

# **Resident Characteristics**

This section summarizes the characteristics of all active residents, and shows aggregate statistics on their distribution by specialty, medical school type, gender, and ethnicity since the 2009-2010 academic year. In addition, this section includes information on residents entering pipeline and continuing graduate medical education (GME) programs.

#### **Active Residents**

Of the total number of active residents (140,391), 115,992 (82.6%) are in specialty programs and 24,399 (17.4%) are in subspecialty programs. Only 0.2% (229) of the total number of active residents are part-time. In terms of trends, there has been a 26.0% increase in total active residents since 2009-2010, with growth in the number of specialty residents at 2