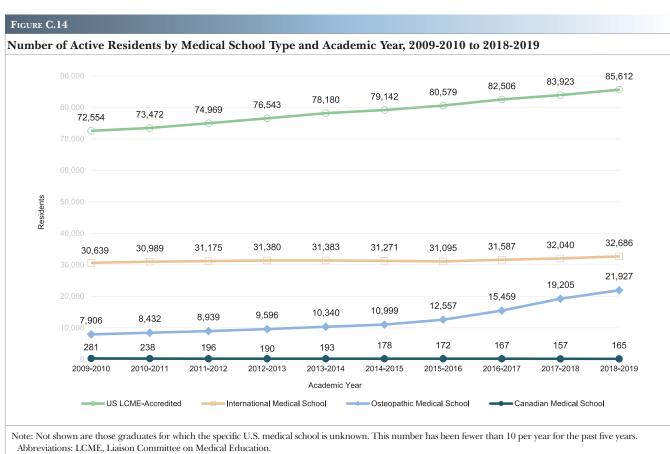

| C. Resident Characteristics                                                                                                 | 47 |
|-----------------------------------------------------------------------------------------------------------------------------|----|
| C.1 Number of Active Residents by Status                                                                                    | 49 |
| C.2 Number of Active Residents by Academic Year, 2009-2010 to 2018-2019                                                     | 49 |
| C.3 Number of Active Residents by Specialty Group.                                                                          | 50 |
| C.4 Number of Active Residents by Specialty Group and Academic Year, 2009-2010 to 2018-2019                                 | 50 |
| C.5 Number of Active Residents by Specialty and Subspecialty, Position Type, and Resident Year                              | 51 |
| C.6 Number of Active Residents by Specialty and Subspecialty and Academic Year, 2014-2015 to 2018-2019.                     | 54 |
| C.7 Number of Active Part-Time Residents by Specialty and Subspecialty                                                      | 57 |
| C.8 Geographic Distribution of Active Residents                                                                             | 60 |
| C.9 Number of Active Residents and Active Resident Concentration per 100,000 Population by State                            | 61 |
| C.10 Number of Active Specialty Residents and Active Specialty Resident Concentration per 100,000 Population by State       | 62 |
| C.11 Number of Active Subspecialty Residents and Active Subspecialty Resident Concentration per 100,000 Population by State | 63 |
| C.12 Number of Active Pipeline Residents and Active Pipeline Resident Concentration per 100,000 Population by State.        | 64 |
| C.13 Number of Active Residents by Medical School Type                                                                      | 65 |
| C.14 Number of Active Residents by Medical School Type and Academic Year, 2009-2010 to 2018-2019                            | 65 |
| C.15 Number of Active Residents by Specialty and Subspecialty and Medical School Type                                       | 66 |
| C.16 Specialties Organized by Largest Percentages of Active Residents who Are International Medical Graduates               | 69 |
| C.17 Number of Active Residents by Medical School Type and State                                                            | 70 |
| C.18 Mean Age of Year 1 Residents by Specialty and Subspecialty and Medical School Type                                     | 71 |
| C.19 Number of Active Residents by Specialty Group and Sex.                                                                 | 74 |
| C.20 Percent of Active Residents by Sex and Academic Year, 2009-2010 to 2018-2019                                           | 74 |
| C.21 Number of Active Residents by Specialty and Subspecialty and Sex                                                       | 75 |
| C.22 Specialties Organized by Largest Percentages of Active Female Residents                                                | 78 |
| C.23 Number of Active Residents by Specialty and Subspecialty and Ethnicity                                                 | 79 |
| C.24 Number of Residents Entering Pipeline and Continuing GME Programs by Academic Year, 2009-2010 to 2018-2019             | 82 |
| C.25 Number of Residents Entering the Pipeline by Medical School Type and Academic Year, 2009-2010 to 2018-2019             | 82 |
| C.26 Number of Residents Entering the GME Pipeline by Specialty and Medical School Type                                     | 83 |
| C.27 Hospital-Based Specialty Residents Entering the GME Pipeline by Specialty and State                                    | 84 |
| C.28 Medical Specialty Residents Entering the GME Pipeline by Specialty and State                                           | 85 |
| C.29 Surgical Specialty Residents Entering the GME Pipeline by Specialty and State                                          | 86 |
| C.30 Number of Residents Entering GME and the GME Pipeline by Specialty                                                     | 87 |
| C.31 Number of Residents Entering GME and the GME Pipeline by State                                                         | 88 |
| C.32 Number of Residents who are International Medical School Graduates Entering the GME Pipeline by Region, 2018-2019.     | 89 |