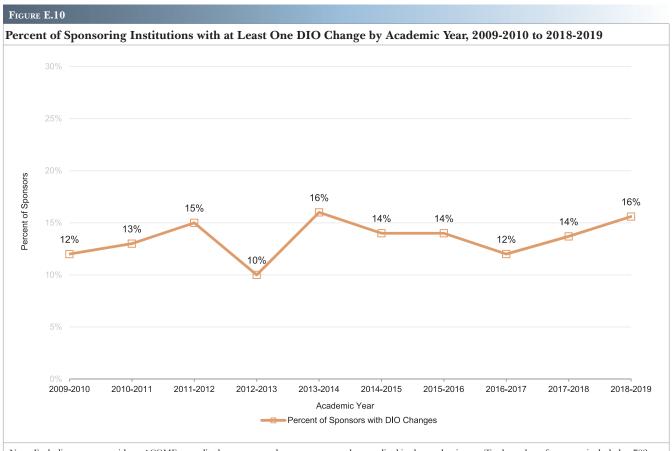

| 0                   | 0.0%                                  | 0.00                                   |
| Wisconsin            | WI                 | 5,813,568                                  | 0                   | 0.0%                                  | 0.00                                   |
| Wyoming              | WY                 | 577,737                                    | 0                   | 0.0%                                  | 0.00                                   |





Notes: Excluding sponsors with no ACGME-accredited programs and any sponsors newly accredited in the 2018-2019 academic year. Total number of sponsors included = 782. Percentages may not add to 100% due to rounding. Abbreviations: DIO, designated institutional official.



Note: Excluding sponsors with no ACGME-accredited programs and any sponsors newly accredited in the academic year. Total number of sponsors included = 782. Abbreviations: DIO, designated institutional official

Sponsoring Institutions

## **Participating Sites**

This section includes information and trends on the number of unique participating sites to which residents rotate. The total and average number of sites used by programs in each specialty and subspecialty are also reported.

#### **Distribution by Institution Type**

There was a total of 7,229 unique participating sites at which residents rotated during the 2018-2019 academic year. The highest number of sites were in the following categories:

- Ambulatory Care Clinic/Office (2,675)
- General/Teaching Hospital (1,608)
- Other (