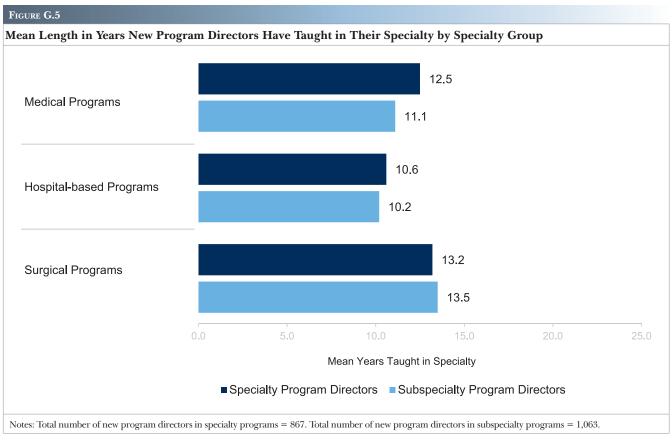

| F. Participating Sites                                                                                                                                                                                           | 121 |
|------------------------------------------------------------------------------------------------------------------------------------------------------------------------------------------------------------------|-----|
| F.1 Number of Unique Participating Sites where Residents Rotate by Institution Type                                                                                                                              | 122 |
| F.2 Number of Unique Participating Sites where Residents Rotate by Academic Year, 2009-2010 to 2018-2019                                                                                                         | 122 |
| F.3 Number of Participating Sites where Residents Rotate by Institution Type Groups (Largest Groups Only) and Academic Year, 2009-2010 to 2018-2019                                                              | 123 |
| F.4 Number of Participating Sites where Residents Rotate by Institution Type Groups (Smallest Groups Only) and Academic Year, 2009-2010 to 2018-2019                                                             | 123 |
| $F.5\ Mean\ Number\ of\ Participating\ Sites\ per\ Program\ where\ Residents\ Rotate\ by\ Specialty\ and\ Subspecialty\ .$                                                                                       | 124 |
| F.6 Total Number of Participating Sites and Number of Sponsoring Institutions where Residents Rotate by Specialty and Subspecialty                                                                               | 127 |
| G. Program Directors and Faculty                                                                                                                                                                                 | 131 |
| G.1 Number of Programs with Program Director Changes during the Academic Year                                                                                                                                    | 132 |
| G.2 Percent of Programs with at Least One Program Director Change by Academic Year, 2009-2010 to 2018-2019                                                                                                       | 132 |
| G.3 Number of Programs with New Program Directors and Number of Distinct Program Director Changes during the Academic Year by Specialty and Subspecialty                                                         | 133 |
| G.4 Mean Length in Years of Past Program Director Tenure by Specialty                                                                                                                                            | 136 |
| G.5 Mean Length in Years New Program Directors Have Taught in Their Specialty by Specialty Group                                                                                                                 | 137 |
| G.6 Mean Length in Years Continuing Program Directors Have Taught in Their Specialty by Specialty Group                                                                                                          | 137 |
| G.7 Mean Number of Hours per Week Spent by Program Directors in Key Areas by Specialty                                                                                                                           | 138 |
| G.8 Number of Physician Faculty and Mean Number of Physician Faculty per Program by Specialty and Subspecialty                                                                                                   | 139 |
| G.9 Total Number of Core Faculty and Core Faculty per Program by Specialty                                                                                                                                       | 142 |
| G.10 Specialties Organized by Largest Mean Number of Core Faculty per Program                                                                                                                                    | 143 |
| G.11 Mean Number of Hours per Week Core Faculty Spent in Key Areas by Specialty                                                                                                                                  | 144 |
| H. Program Activities                                                                                                                                                                                            | 145 |
| H.1 Percentage of Residents Participating in Patient Safety Programs                                                                                                                                             | 146 |
| H.2 Percentage of Residents Participating in Interprofessional Clinical Quality Improvement Programs H.3 Percentage of Residents Participating in Patient Safety Programs and Interprofessional Clinical Quality | 146 |
| Improvement Programs by Specialty and Subspecialty                                                                                                                                                               | 147 |
| H.4 Use of Ambulatory and/or Non-Hospital Settings and Use of Electronic Medical Record                                                                                                                          | 150 |
| H.5 Percentage of Programs Using Ambulatory and/or Non-Hospital Settings in the Education of Residents by Type of Setting                                                                                        | 150 |
| H.6 Use of Ambulatory and/or Non-Hospital Settings and Use of Electronic Medical Record by Specialty and Subspecialty                                                                                            | 151 |
| H.7 Use of Ambulatory and/or Non-Hospital Settings by Type of Setting (Most Common Selections) by Pipeline Specialty                                                                                             | 154 |
| H.8 Use of Ambulatory and/or Non-Hospital Settings by Type of Setting (Least Common Selections) by Pipeline Specialty                                                                                            | 155 |
| Appendices                                                                                                                                                                                                       | 157 |
| Appendix A. ACGME-Accredited Pipeline Specialties                                                                                                                                                                | 157 |
| Appendix B. Specialties and Subspecialties by Specialty Group                                                                                                                                                    | 158 |
| Appendix C. Institution Type Groups                                                                                                                                                                              | 161 |