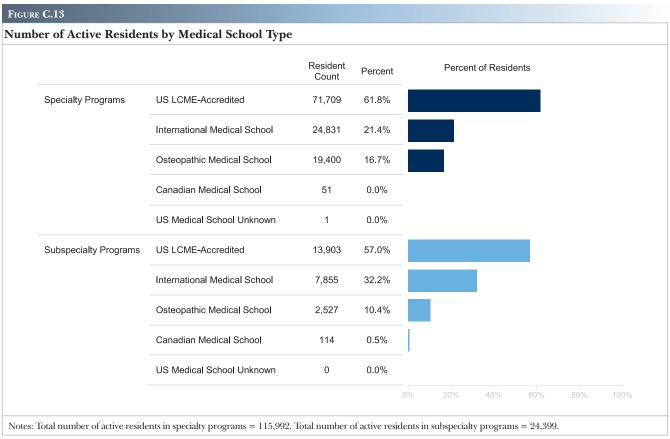

| C. Resident Characteristics                                                                                                 | 47 |
|-----------------------------------------------------------------------------------------------------------------------------|----|
| C.1 Number of Active Residents by Status                                                                                    | 49 |
| C.2 Number of Active Residents by Academic Year, 2009-2010 to 2018-2019                                                     | 49 |
| C.3 Number of Active Residents by Specialty Group.                                                                          | 50 |
| C.4 Number of Active Residents by Specialty Group and Academic Year, 2009-2010 to 2018-2019                                 | 50 |
| C.5 Number of Active Residents by Specialty and Subspecialty, Position Type, and Resident Year                              | 51 |
| C.6 Number of Active Residents by Specialty and Subspecialty and Academic Year, 2014-2015 to 2018-2019.                     | 54 |
| C.7 Number of Active Part-Time Residents by Specialty and Subspecialty                                                      | 57 |
| C.8 Geographic Distribution of Active Residents                                                                             | 60 |
| C.9 Number of Active Residents and Active Resident Concentration per 100,000 Population by State                            | 61 |
| C.10 Number of Active Specialty Residents and Active Specialty Resident Concentration per 100,000 Population by State       | 62 |
| C.11 Number of Active Subspecialty Residents and Active Subspecialty Resident Concentration per 100,000 Population by State | 63 |
| C.12 Number of Active Pipeline Residents and Active Pipeline Resident Concentration per 100,000 Population by State.        | 64 |
| C.13 Number of Active Residents by Medical School Type                                                                      | 65 |
| C.14 Number of Active Residents by Medical School Type and Academic Year, 2009-2010 to 2018-2019                            | 65 |
| C.15 Number of Active Residents by Specialty and Subspecialty and Medical School Type                                       | 66 |
| C.16 Specialties Organized by Largest Percentages of Active Residents who Are International Medical Graduates               | 69 |
| C.17 Number of Active Residents by Medical School Type and State                                                            | 70 |
| C.18 Mean Age of Year 1 Residents by Specialty and Subspecialty and Medical School Type                                     | 71 |
| C.19 Number of Active Residents by Specialty Group and Sex.                                                                 | 74 |
| C.20 Percent of Active Residents by Sex and Academic Year, 2009-2010 to 2018-2019                                           | 74 |
| C.21 Number of Active Residents by Specialty and Subspecialty and Sex                                                       | 75 |
| C.22 Specialties Organized by Largest Percentages of Active Female Residents                                                | 78 |
| C.23 Number of Active Residents by Specialty and Subspecialty and Ethnicity                                                 | 79 |
| C.24 Number of Residents Entering Pipeline and Continuing GME Programs by Academic Year, 2009-2010 to 2018-2019             | 82 |
| C.25 Number of Residents Entering the Pipeline by Medical School Type and Academic Year, 2009-2010 to 2018-2019             | 82 |
| C.26 Number of Residents Entering the GME Pipeline by Specialty and Medical School Type                                     | 83 |
| C.27 Hospital-Based Specialty Residents Entering the GME Pipeline by Specialty and State                                    | 84 |
| C.28 Medical Specialty Residents Entering the GME Pipeline by Specialty and State                                           | 85 |
| C.29 Surgical Specialty Residents Entering the GME Pipeline by Specialty and State                                          | 86 |
| C.30 Number of Residents Entering GME and the GME Pipeline by Specialty                                                     | 87 |
| C.31 Number of Residents Entering GME and the GME Pipeline by State                                                         | 88 |
| C.32 Number of Residents who are International Medical School Graduates Entering the GME Pipeline by Region, 2018-2019.     | 89 |