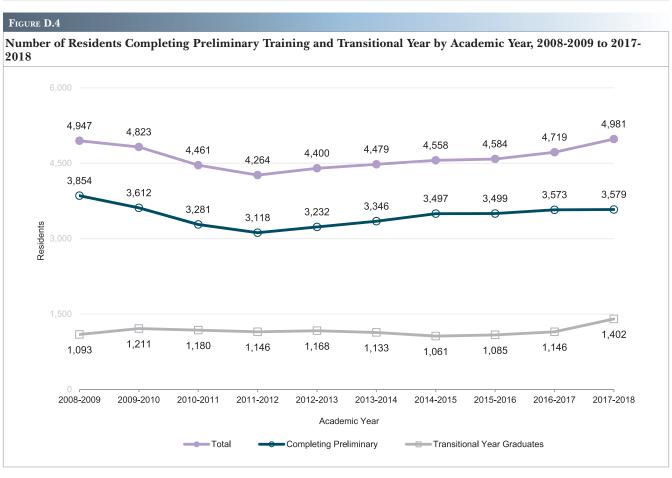

# **Residents Leaving Prior to Completion**

In the 2017-2018 academic year, 2,314 left their programs prior to successful completion with statuses of either deceased (1.2%), dismissed (11.8%), transferred (49.8%), unsuccessfully completed program (0.6%), or withdrawn (36.6%). The following specialties have the highest number of transferring residents:

- Psychiatry (347)
- Surgery (143)
- Internal medicine (111)

Overall, of the 1,099 transfers that occurred among residents in specialty programs during the 2017-2018 academic year, 460 (41.9%) occurred during the first year of the program, 228 (20.7%) occurred during the second year of the program, 366 (33.3%) occurred during the third year of the program, and 45 (4.1%) occurred in the fourth, fifth, or sixth year of the program. A









TABLE D.5

Number of Graduating Residents and Residents Completing Preliminary Training by Specialty and Subspecialty, 2017-2018 AY

| Specialty                                             | Total Graduates | Percent of Total<br>Graduates | Number of Residents<br>Completing Preliminary<br>Training | Percent of Total Residents<br>Completing Preliminary<br>Training |
|-------------------------------------------------------|-----------------|-------------------------------|-----------------------------------------------------------|------------------------------------------------------------------|
| OVERALL                                               | 44,043          | 100.0%                        | 3,579                                                     | 100.0%