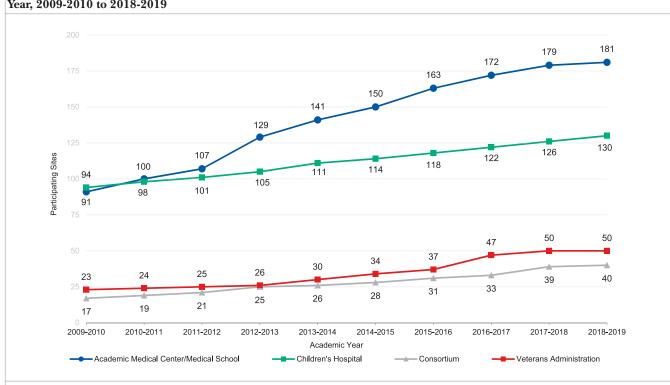

| F. Participating Sites                                                                                                                                                                                           | 121 |
|------------------------------------------------------------------------------------------------------------------------------------------------------------------------------------------------------------------|-----|
| F.1 Number of Unique Participating Sites where Residents Rotate by Institution Type                                                                                                                              | 122 |
| F.2 Number of Unique Participating Sites where Residents Rotate by Academic Year, 2009-2010 to 2018-2019                                                                                                         | 122 |
| F.3 Number of Participating Sites where Residents Rotate by Institution Type Groups (Largest Groups Only) and Academic Year, 2009-2010 to 2018-2019                                                              | 123 |
| F.4 Number of Participating Sites where Residents Rotate by Institution Type Groups (Smallest Groups Only) and Academic Year, 2009-2010 to 2018-2019                                                             | 123 |
| $F.5\ Mean\ Number\ of\ Participating\ Sites\ per\ Program\ where\ Residents\ Rotate\ by\ Specialty\ and\ Subspecialty\ .$                                                                                       | 124 |
| F.6 Total Number of Participating Sites and Number of Sponsoring Institutions where Residents Rotate by Specialty and Subspecialty                                                                               | 127 |
| G. Program Directors and Faculty                                                                                                                                                                                 | 131 |
| G.1 Number of Programs with Program Director Changes during the Academic Year                                                                                                                                    | 132 |
| G.2 Percent of Programs with at Least One Program Director Change by Academic Year, 2009-2010 to 2018-2019                                                                                                       | 132 |
| G.3 Number of Programs with New Program Directors and Number of Distinct Program Director Changes during the Academic Year by Specialty and Subspecialty                                                         | 133 |
| G.4 Mean Length in Years of Past Program Director Tenure by Specialty                                                                                                                                            | 136 |
| G.5 Mean Length in Years New Program Directors Have Taught in Their Specialty by Specialty Group                                                                                                                 | 137 |
| G.6 Mean Length in Years Continuing Program Directors Have Taught in Their Specialty by Specialty Group                                                                                                          | 137 |
| G.7 Mean Number of Hours per Week Spent by Program Directors in Key Areas by Specialty                                                                                                                           | 138 |
| G.8 Number of Physician Faculty and Mean Number of Physician Faculty per Program by Specialty and Subspecialty                                                                                                   | 139 |
| G.9 Total Number of Core Faculty and Core Faculty per Program by Specialty                                                                                                                                       | 142 |
| G.10 Specialties Organized by Largest Mean Number of Core Faculty per Program                                                                                                                                    | 143 |
| G.11 Mean Number of Hours per Week Core Faculty Spent in Key Areas by Specialty                                                                                                                                  | 144 |
| H. Program Activities                                                                                                                                                                                            | 145 |
| H.1 Percentage of Residents Participating in Patient Safety Programs                                                                                                                                             | 146 |
| H.2 Percentage of Residents Participating in Interprofessional Clinical Quality Improvement Programs H.3 Percentage of Residents Participating in Patient Safety Programs and Interprofessional Clinical Quality | 146 |
| Improvement Programs by Specialty and Subspecialty                                                                                                                                                               | 147 |
| H.4 Use of Ambulatory and/or Non-Hospital Settings and Use of Electronic Medical Record                                                                                                                          | 150 |
| H.5 Percentage of Programs Using Ambulatory and/or Non-Hospital Settings in the Education of Residents by Type of Setting                                                                                        | 150 |
| H.6 Use of Ambulatory and/or Non-Hospital Settings and Use of Electronic Medical Record by Specialty and Subspecialty                                                                                            | 151 |
| H.7 Use of Ambulatory and/or Non-Hospital Settings by Type of Setting (Most Common Selections) by Pipeline Specialty                                                                                             | 154 |
| H.8 Use of Ambulatory and/or Non-Hospital Settings by Type of Setting (Least Common Selections) by Pipeline Specialty                                                                                            | 155 |
| Appendices                                                                                                                                                                                                       | 157 |
| Appendix A. ACGME-Accredited Pipeline Specialties                                                                                                                                                                | 157 |
| Appendix B. Specialties and Subspecialties by Specialty Group                                                                                                                                                    | 158 |
| Appendix C. Institution Type Groups                                                                                                                                                                              | 161 |