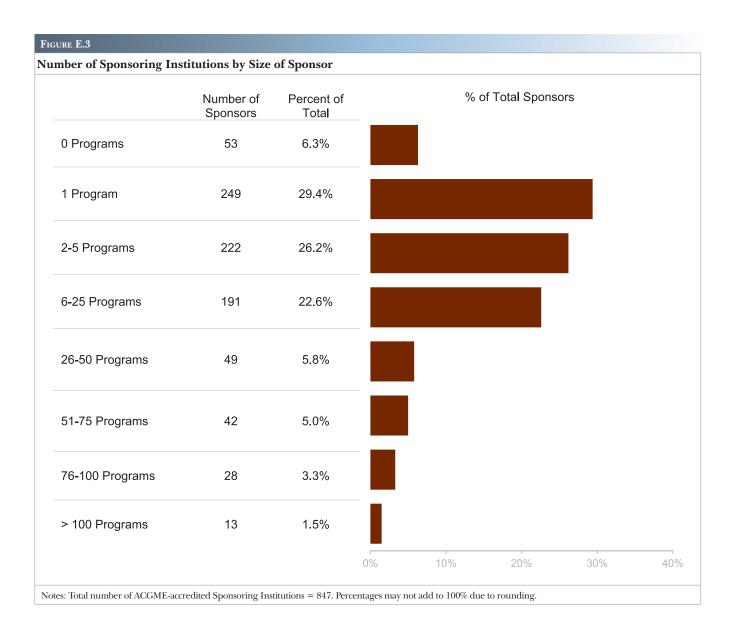

(15.0%) in this category. Though a much smaller percentage of total Sponsoring Institutions, Academic Medical Centers/ Medical Schools account for 9.7% more programs than General/Teaching Hospitals; however, these have almost the same number of residents.

#### **DIO Changes**

Each year between 12% and 16% of Sponsoring Institutions have a change in leadership in the DIO role (excluding Sponsoring Institutions with no accredited programs and any sponsors newly accredited in the academic year). In the 2018-2019 academic year, 111 (14.2%) Sponsoring Institutions had a single DIO change and 11 (1.4%) had more than one DIO change.  $\wedge$ 





definitions of single-program and multi-program sponsors at that time. The trends in the 2013-2014 academic year and beyond reflect these changes.



Data Resource Book, Academic Year 2018-2019 113

TABLE E.4

| State Name           | State Abbreviation | State Population - Census<br>Estimate 2018 | Total Sponsors | Percent of All Sponsors | Sponsors per 100,000 Pop |
|----------------------|--------------------|--------------------------------------------|----------------|-------------------------|--------------------------|
|                      | State Appleviation |                                            |                | <u> </u>                |                          |
| OVERALL              | -                  | 330,362,587                                | 847            | 100.0%                  | 0.26                     |
| Alabama              | AL                 | 4,887,871                                  | 18