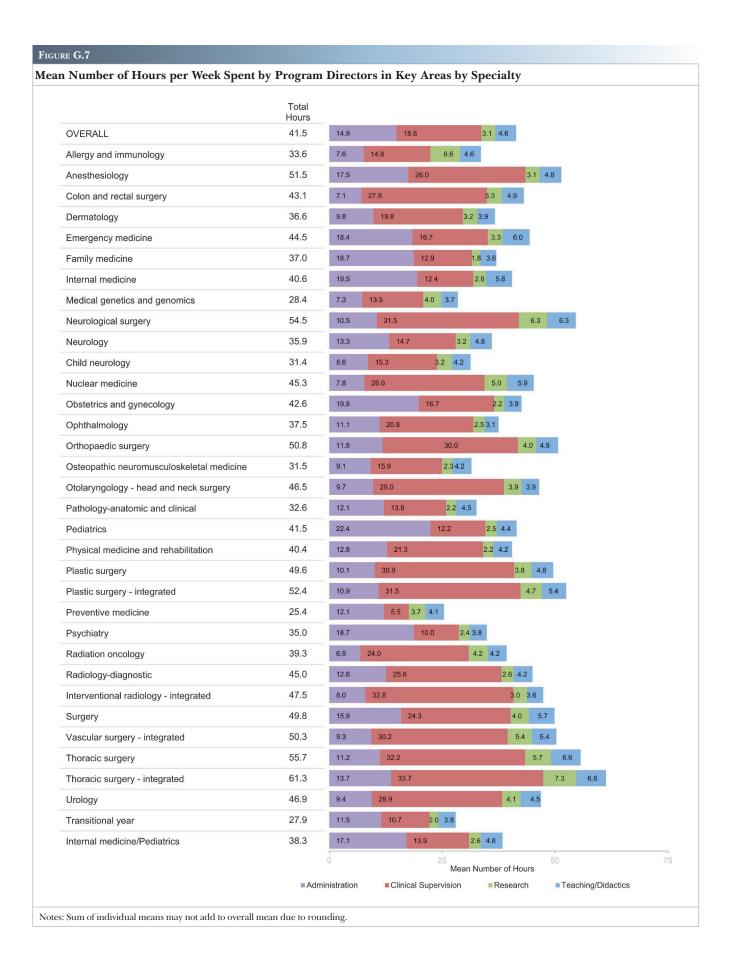

| F. Participating Sites                                                                                                                                                                                           | 121 |
|------------------------------------------------------------------------------------------------------------------------------------------------------------------------------------------------------------------|-----|
| F.1 Number of Unique Participating Sites where Residents Rotate by Institution Type                                                                                                                              | 122 |
| F.2 Number of Unique Participating Sites where Residents Rotate by Academic Year, 2009-2010 to 2018-2019                                                                                                         | 122 |
| F.3 Number of Participating Sites where Residents Rotate by Institution Type Groups (Largest Groups Only) and Academic Year, 2009-2010 to 2018-2019                                                              | 123 |
| F.4 Number of Participating Sites where Residents Rotate by Institution Type Groups (Smallest Groups Only) and Academic Year, 2009-2010 to 2018-2019                                                             | 123 |
| $F.5\ Mean\ Number\ of\ Participating\ Sites\ per\ Program\ where\ Residents\ Rotate\ by\ Specialty\ and\ Subspecialty\ .$                                                                                       | 124 |
| F.6 Total Number of Participating Sites and Number of Sponsoring Institutions where Residents Rotate by Specialty and Subspecialty                                                                               | 127 |
| G. Program Directors and Faculty                                                                                                                                                                                 | 131 |
| G.1 Number of Programs with Program Director Changes during the Academic Year                                                                                                                                    | 132 |
| G.2 Percent of Programs with at Least One Program Director Change by Academic Year, 2009-2010 to 2018-2019                                                                                                       | 132 |
| G.3 Number of Programs with New Program Directors and Number of Distinct Program Director Changes during the Academic Year by Specialty and Subspecialty                                                         | 133 |
| G.4 Mean Length in Years of Past Program Director Tenure by Specialty                                                                                                                                            | 136 |
| G.5 Mean Length in Years New Program Directors Have Taught in Their Specialty by Specialty Group                                                                                                                 | 137 |
| G.6 Mean Length in Years Continuing Program Directors Have Taught in Their Specialty by Specialty Group                                                                                                          | 137 |
| G.7 Mean Number of Hours per Week Spent by Program Directors in Key Areas by Specialty                                                                                                                           | 138 |
| G.8 Number of Physician Faculty and Mean Number of Physician Faculty per Program by Specialty and Subspecialty                                                                                                   | 139 |
| G.9 Total Number of Core Faculty and Core Faculty per Program by Specialty                                                                                                                                       | 142 |
| G.10 Specialties Organized by Largest Mean Number of Core Faculty per Program                                                                                                                                    | 143 |
| G.11 Mean Number of Hours per Week Core Faculty Spent in Key Areas by Specialty                                                                                                                                  | 144 |
| H. Program Activities                                                                                                                                                                                            | 145 |
| H.1 Percentage of Residents Participating in Patient Safety Programs                                                                                                                                             | 146 |
| H.2 Percentage of Residents Participating in Interprofessional Clinical Quality Improvement Programs H.3 Percentage of Residents Participating in Patient Safety Programs and Interprofessional Clinical Quality | 146 |
| Improvement Programs by Specialty and Subspecialty                                                                                                                                                               | 147 |
| H.4 Use of Ambulatory and/or Non-Hospital Settings and Use of Electronic Medical Record                                                                                                                          | 150 |
| H.5 Percentage of Programs Using Ambulatory and/or Non-Hospital Settings in the Education of Residents by Type of Setting                                                                                        | 150 |
| H.6 Use of Ambulatory and/or Non-Hospital Settings and Use of Electronic Medical Record by Specialty and Subspecialty                                                                                            | 151 |
| H.7 Use of Ambulatory and/or Non-Hospital Settings by Type of Setting (Most Common Selections) by Pipeline Specialty                                                                                             | 154 |
| H.8 Use of Ambulatory and/or Non-Hospital Settings by Type of Setting (Least Common Selections) by Pipeline Specialty                                                                                            | 155 |
| Appendices                                                                                                                                                                                                       | 157 |
| Appendix A. ACGME-Accredited Pipeline Specialties                                                                                                                                                                | 157 |
| Appendix B. Specialties and Subspecialties by Specialty Group                                                                                                                                                    | 158 |
| Appendix C. Institution Type Groups                                                                                                                                                                              | 161 |