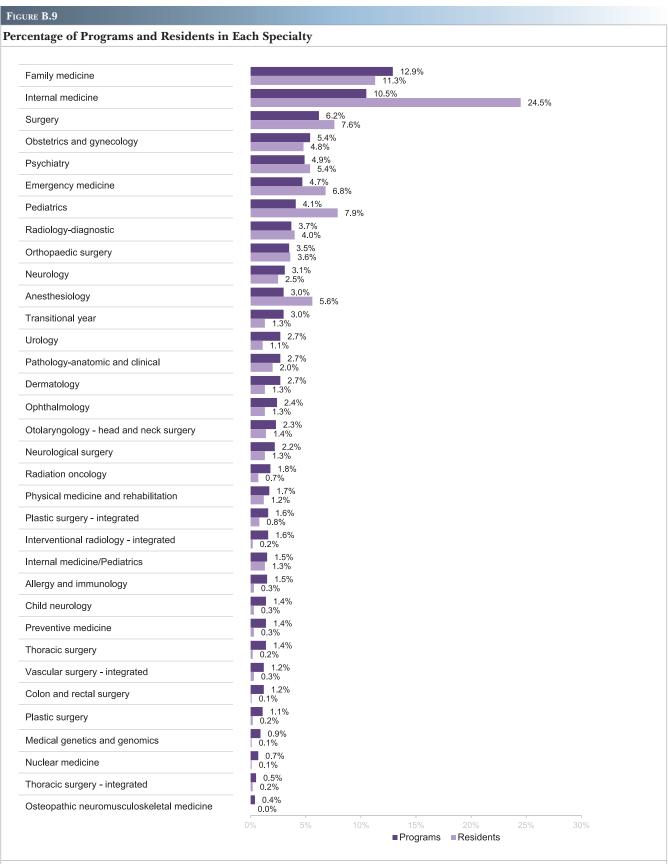

| WV                    | 0      | 1       | 3      | 1   | 2   | 1   | 0  | 1   | 3   | 1   | 1  | 0   | 2   | 16    |
| Wisconsin                 | WI                    | 1      | 2       | 3      | 2   | 2   | 2   | 0  | 2   | 4   | 1   | 1  | 0   | 2   | 22    |
| Wyoming                   | WY                    | 0      | 0       | 0      | 0   | 0   | 0   | 0  | 0   | 0   | 0   | 0  | 0   | 0   | 0     |

Abbreviations: CRS, Colon and rectal surgery; NS, Neurological surgery; OBG, Obstetrics and gynecology; OPH, Ophthalmology; ORS, Orthopaedic surgery; OTO, Otolaryngology - head and neck surgery; PS, Plastic surgery; PSI, Plastic surgery - integrated; GS, Surgery; VSI, Vascular surgery - integrated; TS, Thoracic surgery; TSI, Thoracic surgery - integrated; U, Urology.



Notes: The percentages represent the number of programs/on duty residents in each specialty divided by all programs/on duty residents in specialty programs. Total number of specialty programs = 5.212. Total number of residents in specialties = 115.992.









Program Characteristics

# **Resident Characteristics**

This section summarizes the characteristics of all active residents, and shows aggregate statistics on their distribution by specialty, medical school type, gender, and ethnicity since the 2009-2010 academic year. In addition, this section includes information on residents entering pipeline and continuing graduate medical education (GME) programs.

#### **Active Residents**

Of the total number of active residents (140,391), 115,992 (82.6%) are in specialty programs and 24,3