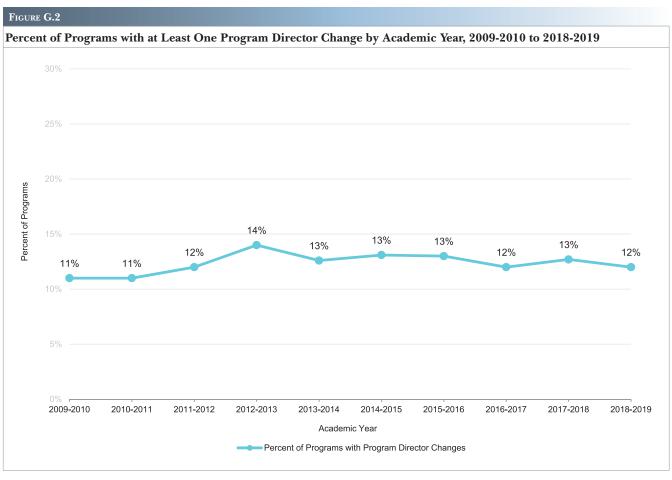

| F. Participating Sites                                                                                                                                                                                           | 121 |
|------------------------------------------------------------------------------------------------------------------------------------------------------------------------------------------------------------------|-----|
| F.1 Number of Unique Participating Sites where Residents Rotate by Institution Type                                                                                                                              | 122 |
| F.2 Number of Unique Participating Sites where Residents Rotate by Academic Year, 2009-2010 to 2018-2019                                                                                                         | 122 |
| F.3 Number of Participating Sites where Residents Rotate by Institution Type Groups (Largest Groups Only) and Academic Year, 2009-2010 to 2018-2019                                                              | 123 |
| F.4 Number of Participating Sites where Residents Rotate by Institution Type Groups (Smallest Groups Only) and Academic Year, 2009-2010 to 2018-2019                                                             | 123 |
| $F.5\ Mean\ Number\ of\ Participating\ Sites\ per\ Program\ where\ Residents\ Rotate\ by\ Specialty\ and\ Subspecialty\ .$                                                                                       | 124 |
| F.6 Total Number of Participating Sites and Number of Sponsoring Institutions where Residents Rotate by Specialty and Subspecialty                                                                               | 127 |
| G. Program Directors and Faculty                                                                                                                                                                                 | 131 |
| G.1 Number of Programs with Program Director Changes during the Academic Year                                                                                                                                    | 132 |
| G.2 Percent of Programs with at Least One Program Director Change by Academic Year, 2009-2010 to 2018-2019                                                                                                       | 132 |
| G.3 Number of Programs with New Program Directors and Number of Distinct Program Director Changes during the Academic Year by Specialty and Subspecialty                                                         | 133 |
| G.4 Mean Length in Years of Past Program Director Tenure by Specialty                                                                                                                                            | 136 |
| G.5 Mean Length in Years New Program Directors Have Taught in Their Specialty by Specialty Group                                                                                                                 | 137 |
| G.6 Mean Length in Years Continuing Program Directors Have Taught in Their Specialty by Specialty Group                                                                                                          | 137 |
| G.7 Mean Number of Hours per Week Spent by Program Directors in Key Areas by Specialty                                                                                                                           | 138 |
| G.8 Number of Physician Faculty and Mean Number of Physician Faculty per Program by Specialty and Subspecialty                                                                                                   | 139 |
| G.9 Total Number of Core Faculty and Core Faculty per Program by Specialty                                                                                                                                       | 142 |
| G.10 Specialties Organized by Largest Mean Number of Core Faculty per Program                                                                                                                                    | 143 |
| G.11 Mean Number of Hours per Week Core Faculty Spent in Key Areas by Specialty                                                                                                                                  | 144 |
| H. Program Activities                                                                                                                                                                                            | 145 |
| H.1 Percentage of Residents Participating in Patient Safety Programs                                                                                                                                             | 146 |
| H.2 Percentage of Residents Participating in Interprofessional Clinical Quality Improvement Programs H.3 Percentage of Residents Participating in Patient Safety Programs and Interprofessional Clinical Quality | 146 |
| Improvement Programs by Specialty and Subspecialty                                                                                                                                                               | 147 |
| H.4 Use of Ambulatory and/or Non-Hospital Settings and Use of Electronic Medical Record                                                                                                                          | 150 |
| H.5 Percentage of Programs Using Ambulatory and/or Non-Hospital Settings in the Education of Residents by Type of Setting                                                                                        | 150 |
| H.6 Use of Ambulatory and/or Non-Hospital Settings and Use of Electronic Medical Record by Specialty and Subspecialty                                                                                            | 151 |
| H.7 Use of Ambulatory and/or Non-Hospital Settings by Type of Setting (Most Common Selections) by Pipeline Specialty                                                                                             | 154 |
| H.8 Use of Ambulatory and/or Non-Hospital Settings by Type of Setting (Least Common Selections) by Pipeline Specialty                                                                                            | 155 |
| Appendices                                                                                                                                                                                                       | 157 |
| Appendix A. ACGME-Accredited Pipeline Specialties                                                                                                                                                                | 157 |
| Appendix B. Specialties and Subspecialties by Specialty Group                                                                                                                                                    | 158 |
| Appendix C. Institution Type Groups                                                                                                                                                                              | 161 |