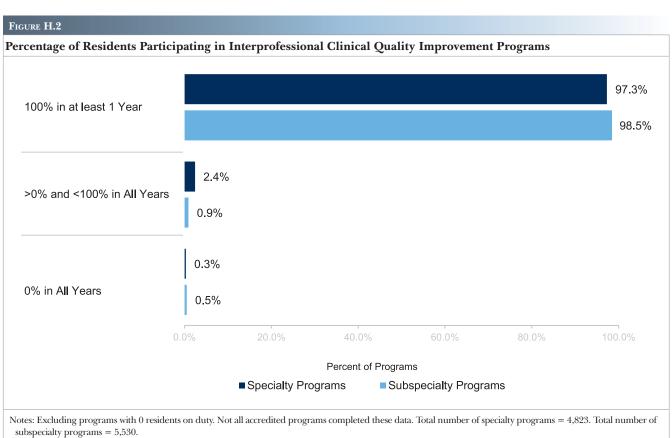

.

#### Use of Ambulatory and/or Non-Hospital Settings

Across all programs, 92.2% of programs reported using ambulatory and/or non-hospital settings. The following ambulatory and/or non-hospital settings were used by the highest percentage of specialty programs:

- Ambulatory/outpatient settings (73.7%)
- Hospital-based continuity clinic (60.9%)
- Faculty ambulatory practice (58.5%)
- Private physician's offices (53.4%)

The percentage of programs using each type of setting varies significantly across pipeline specialties. For example, of those programs that use ambulatory/non-hospital settings, 13.0% of pathology-anatomic and clinical programs reported using a hospital-based continuity clinic while 93.0% of child neurology programs reported using a hospital-based continuity clinic. A





TABLE H.3 Percentage of Residents Participating in Patient Safety Programs and Interprofessional Clinical Quality Improvement Programs by Specialty and Subspecialty

|                                                     |                   | Pati                       | ent Safety Progr                 | rams               | Interprofessional Clinical Quality Improvement Programs |                                  |                    |  |
|-----------------------------------------------------|-------------------|----------------------------|----------------------------------|--------------------|---------------------------------------------------------|----------------------------------|--------------------|--|
| Specialty                                           | Total<br>Programs |