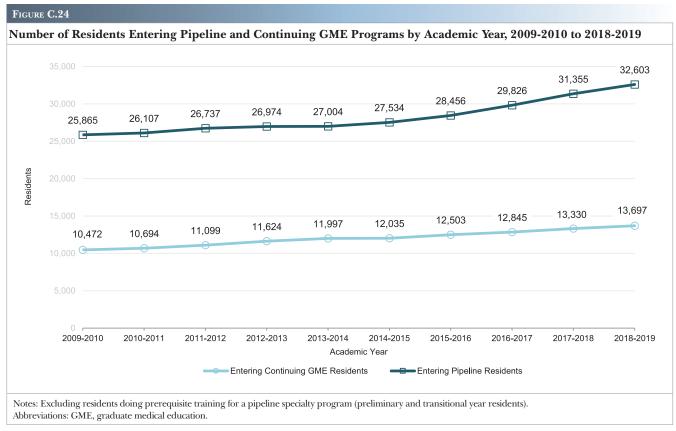

1     | 3       |
| - Pediatric urology                                 | 8                       | 5                               | 1        | 0                       | 0                              | 2     | 4       |
| Transitional year                                   | 665                     | 264                             | 87       | 50                      | 1                              | 46    | 419     |
| Internal medicine/Pediatrics                        | 684                     | 185                             | 59       | 71                      | 2                              | 41    | 459     |

Notes: Pipeline specialties are highlighted. Unknown ethnicity includes both unknown and blank, while 'Other' indicates a known ethnicity other than the ones available





| 0.0 |     |   | 0   | 0  |   |
|-----|-----|---|-----|----|---|
| T   | ABI | Æ | (Ci | .2 | b |

Internal medicine/Pediatrics

Number of Residents Entering the GME Pipeline by Specialty and Medical School Type Medical School Type Canadian Medical US LCME-International US Medical Osteopathic Accredited Medical School Medical School School School Unknown Total Specialty # % % % Residents % 32,603 OVERALL 19,298 59.2% 5,965 18.3% 10 0.0%0 0.0%7,330 22.5%Anesthesiology 17.1%0 0.0% 0.0%1,545 1,096 70.9% 185 12.0% 264 0 11.0% Dermatology 535 459 85.8% 17 3.2% 59 0 0.0% 0 0.0%Emergency medicine 2,536 1,747 68.9% 119 4.7%670 26.4%0 0.0%0 0.0%Family medicine 4,563 1,916 42.0% 1,155 25.3%1,492 32.7%0 0.0% 0 0.0%Internal medicine 8,971 3,768 42.0% 3,650 40.7% 1,551 17.3% 2 0.0% 0 0.0% Medical