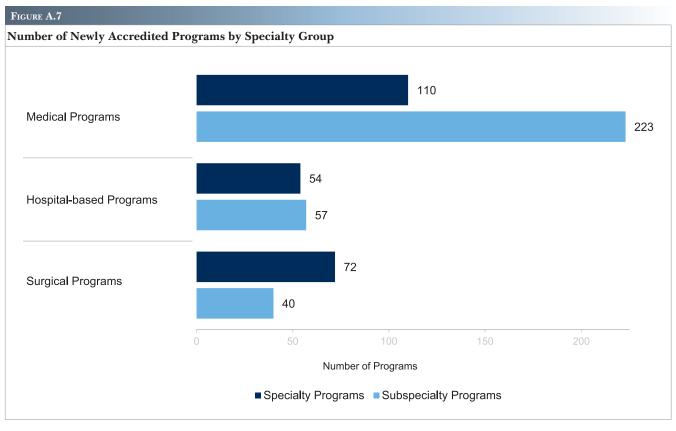

#### **Newly Accredited Programs**

A total of 556 programs were newly accredited during the 2018-2019 academic year. Of the newly-accredited programs, 333 (59.9%) are in medical specialties and subspecialties, 111 (20.0%) are in hospital-based specialties and subspecialties, and 112 (20.1%) are in surgical specialties and subspecialties. In the last four academic years, specialty programs exceeded 40% of the total number of newly accredited programs, largely due to the transition to a single GME accreditation system. The specialties with the highest number of newly accredited programs are:

- Family medicine (56)
- Surgery (26)
- Transitional year (23)
- Internal medicine (21)

Addiction medicine (multidisciplinary), gastroenterology, regional anesthesiology and acute pain medicine, sports medicine, cardiovascular disease, and interventional cardiology had the highest number of new programs among all subspecialties, with 52, 13, 11, 11, 10, and 10 programs, respectively, accounting for 19.3% of all newly accredited programs added this year. There are 14 subspecialties newly accredited by the ACGME in the past 5 years. New programs in these 14 subspecialties account for 16.3% of all new subspecialty programs.