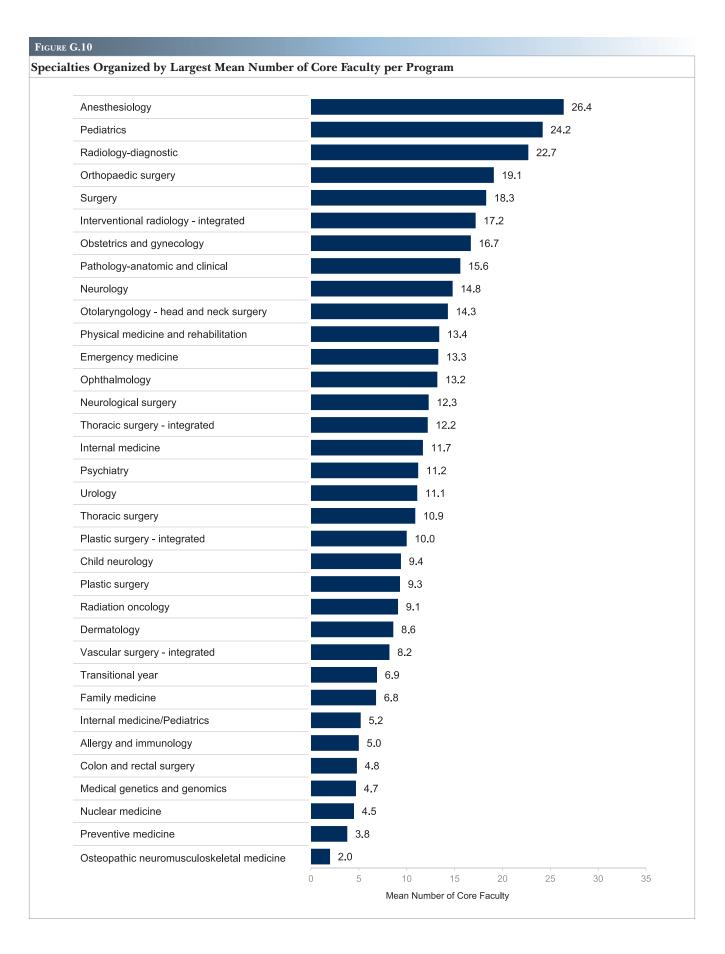

| F. Participating Sites                                                                                                                                                                                           | 121 |
|------------------------------------------------------------------------------------------------------------------------------------------------------------------------------------------------------------------|-----|
| F.1 Number of Unique Participating Sites where Residents Rotate by Institution Type                                                                                                                              | 122 |
| F.2 Number of Unique Participating Sites where Residents Rotate by Academic Year, 2009-2010 to 2018-2019                                                                                                         | 122 |
| F.3 Number of Participating Sites where Residents Rotate by Institution Type Groups (Largest Groups Only) and Academic Year, 2009-2010 to 2018-2019                                                              | 123 |
| F.4 Number of Participating Sites where Residents Rotate by Institution Type Groups (Smallest Groups Only) and Academic Year, 2009-2010 to 2018-2019                                                             | 123 |
| $F.5\ Mean\ Number\ of\ Participating\ Sites\ per\ Program\ where\ Residents\ Rotate\ by\ Specialty\ and\ Subspecialty\ .$                                                                                       | 124 |
| F.6 Total Number of Participating Sites and Number of Sponsoring Institutions where Residents Rotate by Specialty and Subspecialty                                                                               | 127 |
| G. Program Directors and Faculty                                                                                                                                                                                 | 131 |
| G.1 Number of Programs with Program Director Changes during the Academic Year                                                                                                                                    | 132 |
| G.2 Percent of Programs with at Least One Program Director Change by Academic Year, 2009-2010 to 2018-2019                                                                                                       | 132 |
| G.3 Number of Programs with New Program Directors and Number of Distinct Program Director Changes during the Academic Year by Specialty and Subspecialty                                                         | 133 |
| G.4 Mean Length in Years of Past Program Director Tenure by Specialty                                                                                                                                            | 136 |
| G.5 Mean Length in Years New Program Directors Have Taught in Their Specialty by Specialty Group                                                                                                                 | 137 |
| G.6 Mean Length in Years Continuing Program Directors Have Taught in Their Specialty by Specialty Group                                                                                                          | 137 |
| G.7 Mean Number of Hours per Week Spent by Program Directors in Key Areas by Specialty                                                                                                                           | 138 |
| G.8 Number of Physician Faculty and Mean Number of Physician Faculty per Program by Specialty and Subspecialty                                                                                                   | 139 |
| G.9 Total Number of Core Faculty and Core Faculty per Program by Specialty                                                                                                                                       | 142 |
| G.10 Specialties Organized by Largest Mean Number of Core Faculty per Program                                                                                                                                    | 143 |
| G.11 Mean Number of Hours per Week Core Faculty Spent in Key Areas by Specialty                                                                                                                                  | 144 |
| H. Program Activities                                                                                                                                                                                            | 145 |
| H.1 Percentage of Residents Participating in Patient Safety Programs                                                                                                                                             | 146 |
| H.2 Percentage of Residents Participating in Interprofessional Clinical Quality Improvement Programs H.3 Percentage of Residents Participating in Patient Safety Programs and Interprofessional Clinical Quality | 146 |
| Improvement Programs by Specialty and Subspecialty                                                                                                                                                               | 147 |
| H.4 Use of Ambulatory and/or Non-Hospital Settings and Use of Electronic Medical Record                                                                                                                          | 150 |
| H.5 Percentage of Programs Using Ambulatory and/or Non-Hospital Settings in the Education of Residents by Type of Setting                                                                                        | 150 |
| H.6 Use of Ambulatory and/or Non-Hospital Settings and Use of Electronic Medical Record by Specialty and Subspecialty                                                                                            | 151 |
| H.7 Use of Ambulatory and/or Non-Hospital Settings by Type of Setting (Most Common Selections) by Pipeline Specialty                                                                                             | 154 |
| H.8 Use of Ambulatory and/or Non-Hospital Settings by Type of Setting (Least Common Selections) by Pipeline Specialty                                                                                            | 155 |
| Appendices                                                                                                                                                                                                       | 157 |
| Appendix A. ACGME-Accredited Pipeline Specialties                                                                                                                                                                | 157 |
| Appendix B. Specialties and Subspecialties by Specialty Group                                                                                                                                                    | 158 |
| Appendix C. Institution Type Groups                                                                                                                                                                              | 161 |