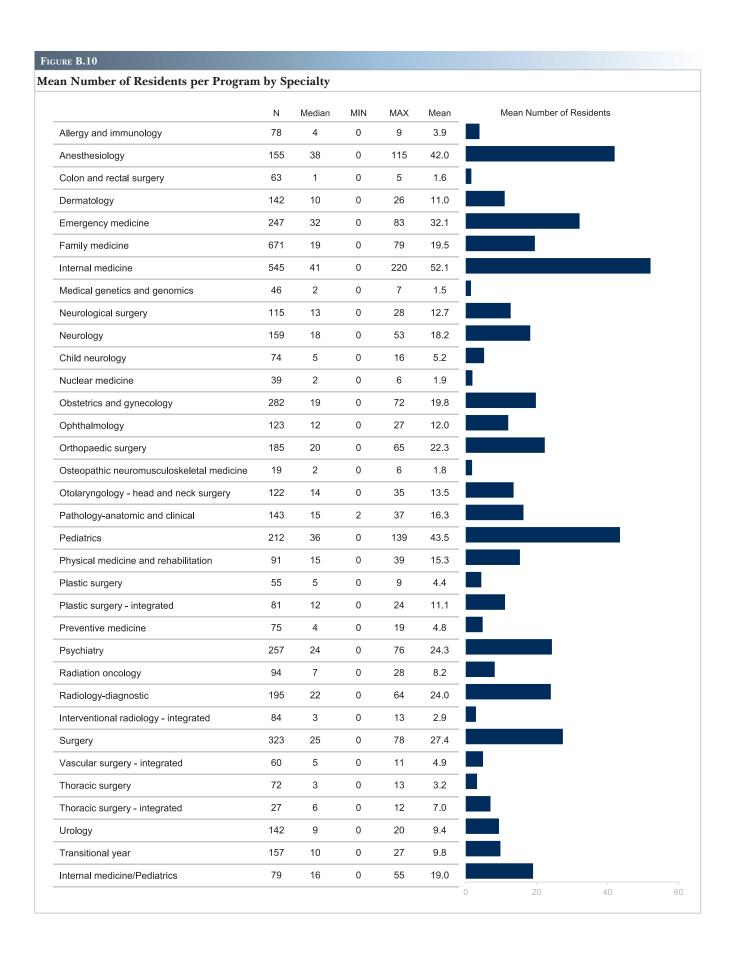

| 0   | 2   | 22    |
| Wyoming                   | WY                    | 0      | 0       | 0      | 0   | 0   | 0   | 0  | 0   | 0   | 0   | 0  | 0   | 0   | 0     |

Abbreviations: CRS, Colon and rectal surgery; NS, Neurological surgery; OBG, Obstetrics and gynecology; OPH, Ophthalmology; ORS, Orthopaedic surgery; OTO, Otolaryngology - head and neck surgery; PS, Plastic surgery; PSI, Plastic surgery - integrated; GS, Surgery; VSI, Vascular surgery - integrated; TS, Thoracic surgery; TSI, Thoracic surgery - integrated; U, Urology.



Notes: The percentages represent the number of programs/on duty residents in each specialty divided by all programs/on duty residents in specialty programs. Total number of specialty programs = 5.212. Total number of residents in specialties = 115.992.









Program Characteristics

# **Resident Characteristics**

This section summarizes the characteristics of all active residents, and shows aggregate statistics on their distribution by specialty, medical school type, gender, and ethnicity since the 2009-2010 academic year. In addition, this section includes information on residents entering pipeline and continuing graduate medical education (GME) programs.

#### **Active Residents**

Of the total number of active residents (140,391), 115,992 (82.6%) are in specialty programs and 24,399 (17.4%) are in subspecialty programs. Only 0.2% (229) of the total number of active residents are part-time. In terms of trends, there has been a 26.0% increase in total active residents since 2009-2010, with growth in the number of specialty residents